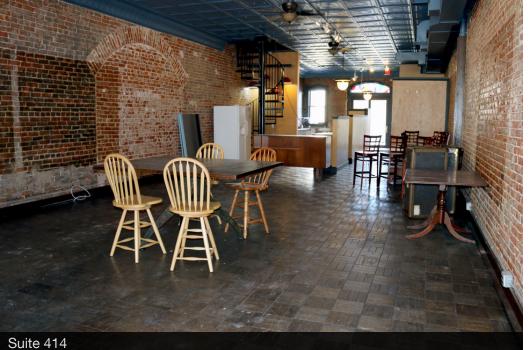

408-414 N Main Street | Fremont, NE 68025

**Property Features** 

• Ideal for coffee shop, restaurant, brew pub, office, or boutique

- · Outside patio seating at front and rear of the building
- Partial commercial kitchen in place
- · Click on link below for digital tour
- https://my.matterport.com/show/?m=42ppUyr3kY2

# **Available Spaces**

Space Lease Rate Lease Type Size (SF) Term

Suite 414

Suite 414