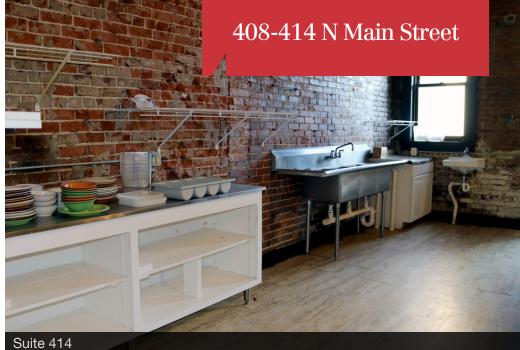

408-414 N Main Street | Fremont, NE 68025

**Property Features** 

• Ideal for coffee shop, restaurant, brew pub, office, or boutique

- · Outside patio seating at front and rear of the building
- Partial commercial kitchen in place
- · Click on link below for digital tour
- https://my.matterport.com/show/?m=42ppUyr3kY2

# **Available Spaces**

Space Lease Rate Lease Type Size (SF) Term

Suite 414

Suite 414