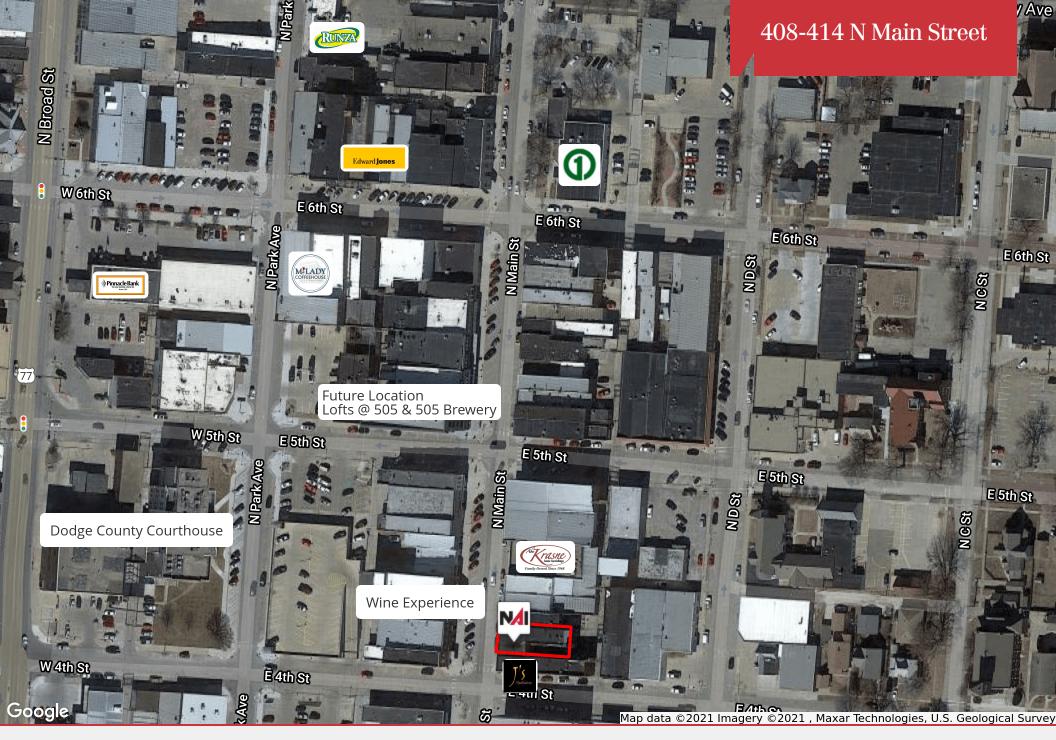

# **Location Details**

Market Fremont
Submarket Downtown
County Dodge
Cross Streets 4th and Main