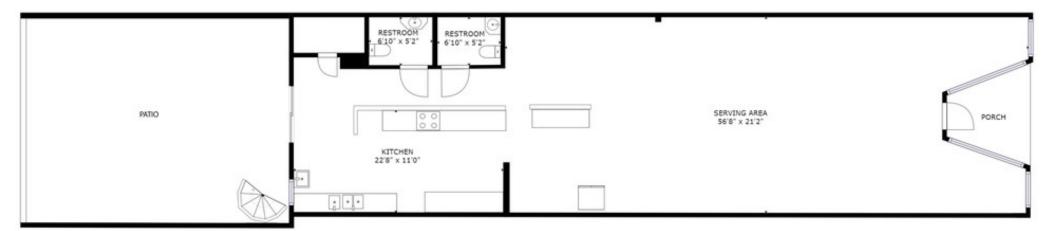

408-414 N Main Street | Fremont, NE 68025

**Property Features** 

• Ideal for coffee shop, restaurant, brew pub, office, or boutique

- · Outside patio seating at front and rear of the building
- Partial commercial kitchen in place
- · Click on link below for digital tour
- https://my.matterport.com/show/?m=42ppUyr3kY2

# **Available Spaces**

Space Lease Rate Lease Type Size (SF) Term

Suite 414

Suite 414