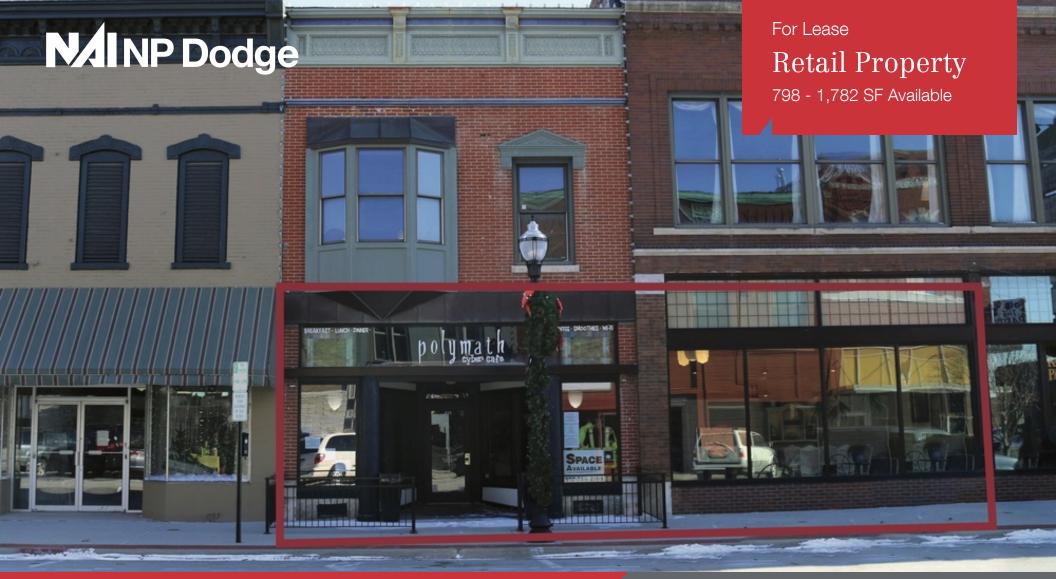

408-414 N Main Street | Fremont, NE 68025

**Property Features** 

• Ideal for coffee shop, restaurant, brew pub, office, or boutique

- · Outside patio seating at front and rear of the building
- Partial commercial kitchen in place
- · Click on link below for digital tour
- https://my.matterport.com/show/?m=42ppUyr3kY2