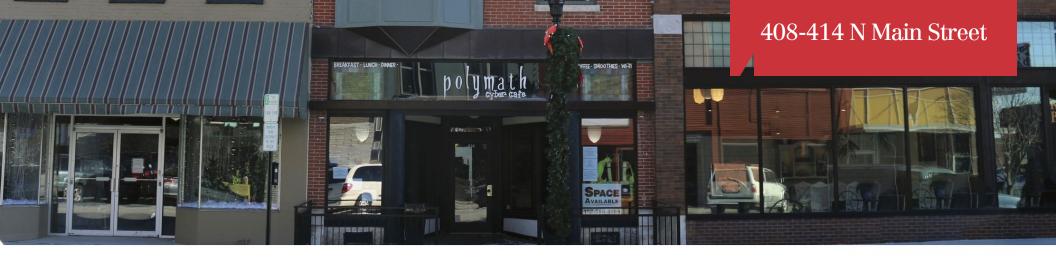

408-414 N Main Street | Fremont, NE 68025

**Property Features** 

• Ideal for coffee shop, restaurant, brew pub, office, or boutique

- · Outside patio seating at front and rear of the building
- Partial commercial kitchen in place
- · Click on link below for digital tour
- https://my.matterport.com/show/?m=42ppUyr3kY2