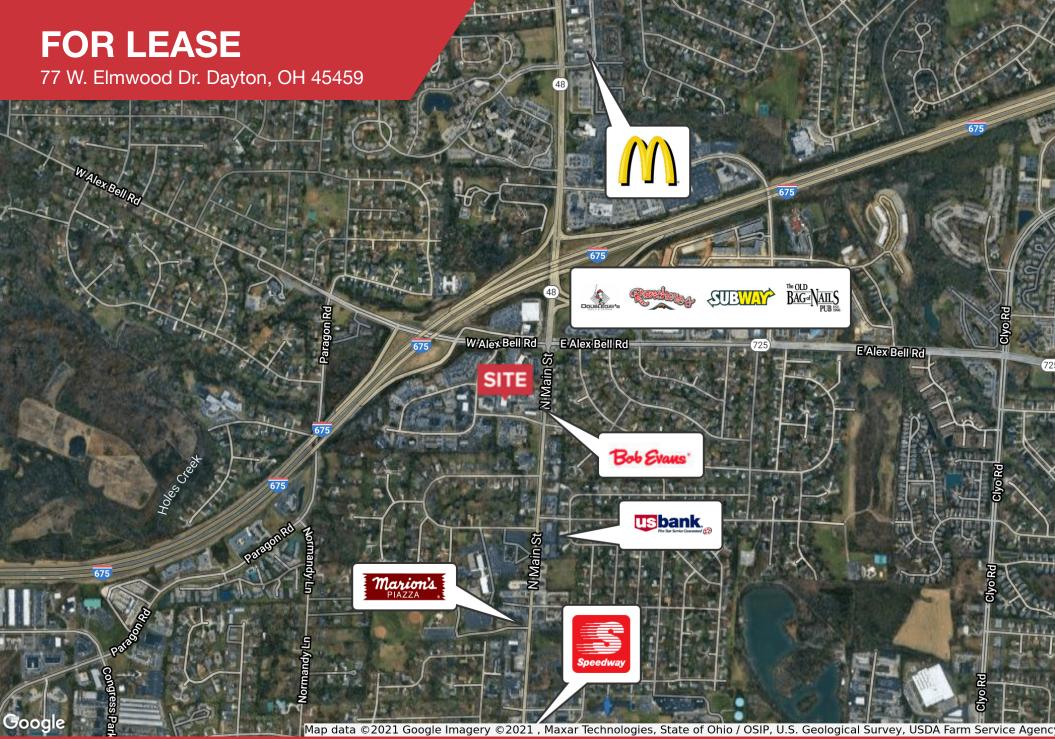

# FOR LEASE

77 W. Elmwood Dr. Dayton, OH 45459

#### LOCATION OVERVIEW

Located at I-675 and Far Hills Ave., the Elmwood Galleria is in the Corporate Way Office Park one of the most convenient and recognizable areas of the desirable south Dayton market. The city of Centerville is one the Dayton area's largest suburbs and has a strong income per household which makes it very attractive for companies searching for a location.

### FOR LEASE 77 W. Elmwood Dr. Dayton, OH 45459