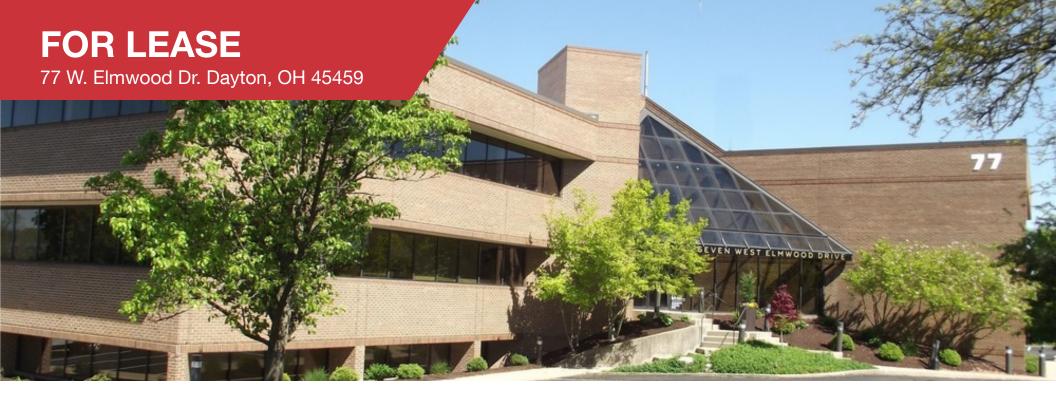

# FOR LEASE

77 W. Elmwood Dr. Dayton, OH 45459

#### **PROPERTY OVERVIEW**

The Elmwood Galleria is the premier office building in the Corporate Way Office Park. Completely renovated over the last few years, The Elmwood Galleria makes a professional statement to your clients and stakeholders. Suites are available from 1,600 sq. ft. to over 2,700 sq ft. The lease rate of \$17.50 per sq. ft. is full service including janitorial. Located in Washington Township, there are no city income taxes. Schedule a showing today!