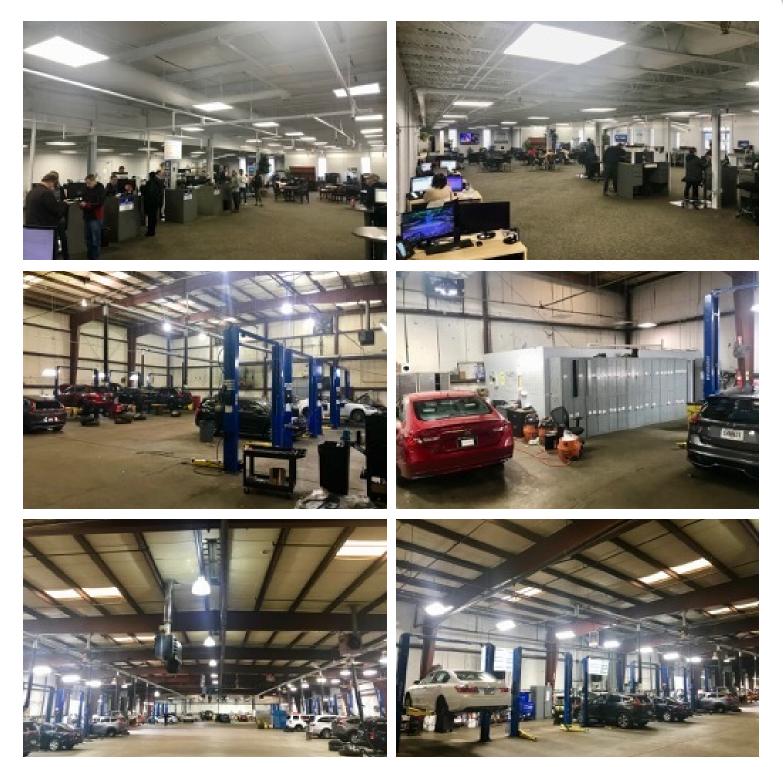

PROPERTY HIGHLIGHTS

- · Parking for 200 vehicles
- 32 workstations with customer lounge with seating for +/-58
- Parts department with +/-7,000 sq. ft. of parts storage
- Fully heated and ventilated shop with 29 bays 27 lifts, 2 alignment lifts, compressors and oil delivery system
- 4 wet bays and 3 dry detail bays
- Immediate proximity to Roswell's "Automotive Row"
- Visibility from Alpharetta Highway
- Connectivity to Mansell Road via Sun Valley
- · Future connectivity to Old Ellis Road
- Available on/before April 1, 2020