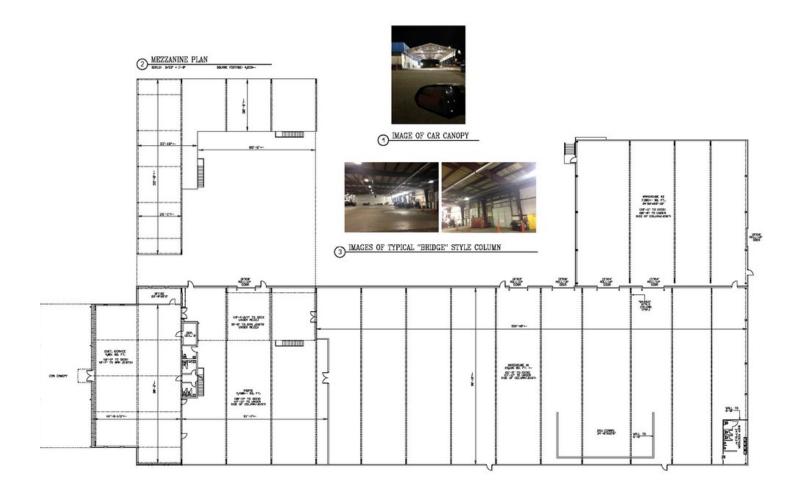

PROPERTY HIGHLIGHTS

- · Parking for 200 vehicles
- 32 workstations with customer lounge with seating for +/-58
- Parts department with +/-7,000 sq. ft. of parts storage
- Fully heated and ventilated shop with 29 bays 27 lifts, 2 alignment lifts, compressors and oil delivery system
- 4 wet bays and 3 dry detail bays
- Immediate proximity to Roswell's "Automotive Row"
- Visibility from Alpharetta Highway
- Connectivity to Mansell Road via Sun Valley
- · Future connectivity to Old Ellis Road
- Available on/before April 1, 2020