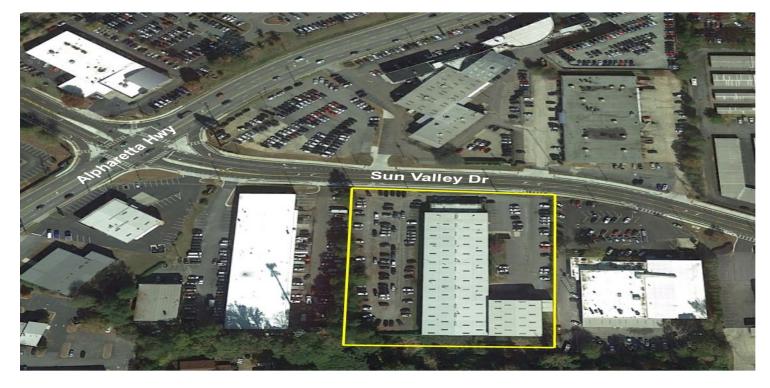

## NEWLY RENOVATED

950 Sun Valley Drive, Roswell, GA 30076

**OFFERING SUMMARY** 

| +/-55,000 SF        |
|---------------------|
| \$16.00 SF/yr (NNN) |
| 3.4+/- Acres        |
| 1969                |
| 2019                |
| I1C                 |
|                     |

PROPERTY HIGHLIGHTS

- · Parking for 200 vehicles
- 32 workstations with customer lounge with seating for +/-58
- Parts department with +/-7,000 sq. ft. of parts storage
- Fully heated and ventilated shop with 29 bays 27 lifts, 2 alignment lifts, compressors and oil delivery system
- 4 wet bays and 3 dry detail bays
- Immediate proximity to Roswell's "Automotive Row"
- Visibility from Alpharetta Highway
- Connectivity to Mansell Road via Sun Valley
- · Future connectivity to Old Ellis Road
- Available on/before April 1, 2020