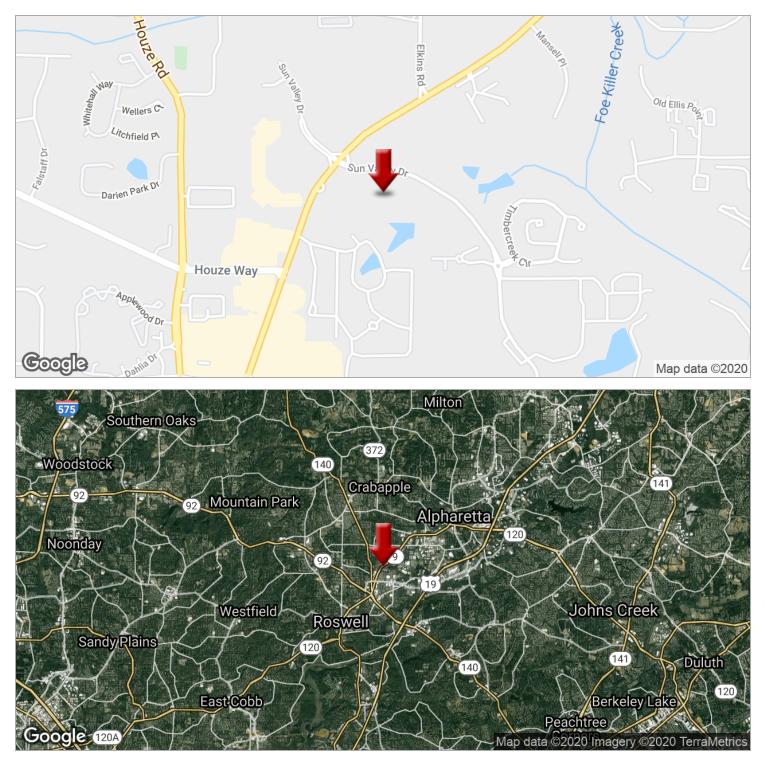

## NEWLY RENOVATED

950 Sun Valley Drive, Roswell, GA 30076

**OFFERING SUMMARY** 

| +/-55,000 SF        |
|---------------------|
| \$16.00 SF/yr (NNN) |
| 3.4+/- Acres        |
| 1969                |
| 2019                |
| I1C                 |
|                     |