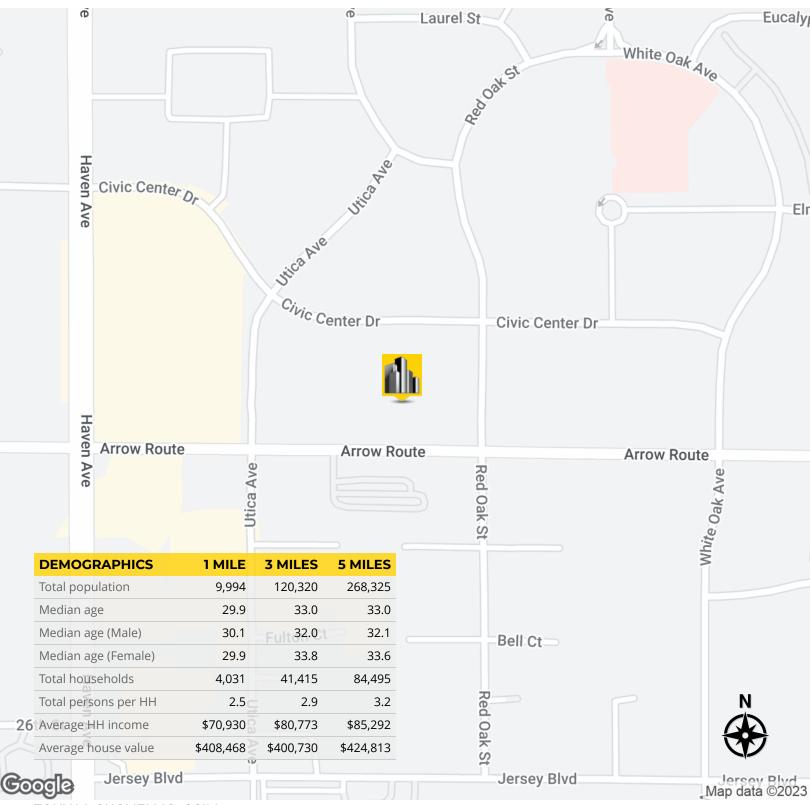

### **DEMOGRAPHICS MAP & REPORT**

| POPULATION           | 1 MILE | 3 MILES | 5 MILES |
|----------------------|--------|---------|---------|
| Total Population     | 9,994  | 120,320 | 268,325 |
| Average age          | 29.9   | 33.0    | 33.0    |
| Average age (Male)   | 30.1   | 32.0    | 32.1    |
| Average age (Female) | 29.9   | 33.8    | 33.6    |

| HOUSEHOLDS & INCOME                                  | 1 MILE    | 3 MILES   | 5 MILES   |
|------------------------------------------------------|-----------|-----------|-----------|
| Total households                                     | 4,031     | 41,415    | 84,495    |
| # of persons per HH                                  | 2.5       | 2.9       | 3.2       |
| Average HH income                                    | \$70,930  | \$80,773  | \$85,292  |
| Average house value                                  | \$408,468 | \$400,730 | \$424,813 |
| * Demographic data derived from 2020 ACS - US Census |           |           |           |