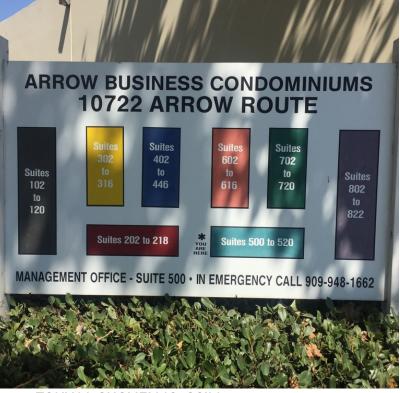

#### **OFFERING SUMMARY**

1,385 SF Building Size:

Office SF: **Fully Leased** 

warehouse storage in the back. This property features one industrial condo unit +/-1,385 sq. ft. It is approx. 50% office and 50% Warehouse. The unit has a front door and one roll up door in the back. Lots of storage space. Tenant is responsible for Association Dues above base rent current at an expense of \$187.74 Call the agent today for more information or to schedule a tour.

#### **PROPERTY HIGHLIGHTS**

- Prestigious Arrow Business Condominiums
- Professionally built out tenant improvements
- Large reception and 3 private offices
- Perfect for CPA, Lawyer, Insurance, Real Estate Office, etc.
- Association includes, water, trash, hazard insurance, roof, paint