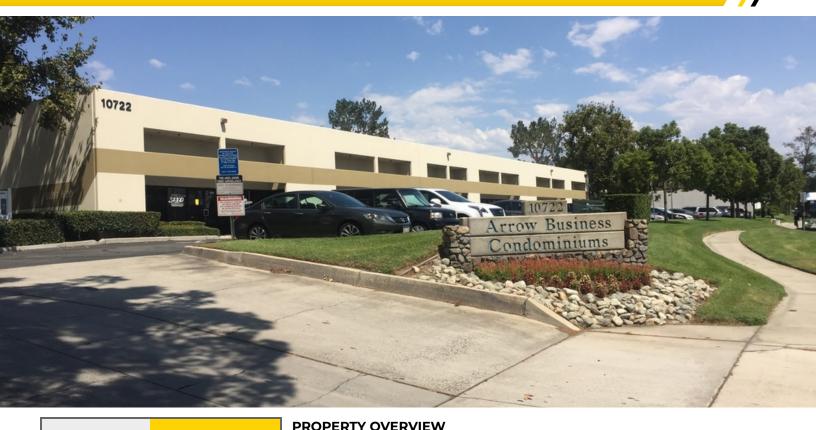

### **EXECUTIVE SUMMARY**

Lease Rate

**NEGOTIABLE** 

#### **OFFERING SUMMARY**

1,385 SF Building Size:

Office SF: **Fully Leased** 

warehouse storage in the back. This property features one industrial condo unit +/-1,385 sq. ft. It is approx. 50% office and 50% Warehouse. The unit has a front door and one roll up door in the back. Lots of storage space. Tenant is responsible for Association Dues above base rent current at an expense of \$187.74 Call the agent today for more information or to schedule a tour.