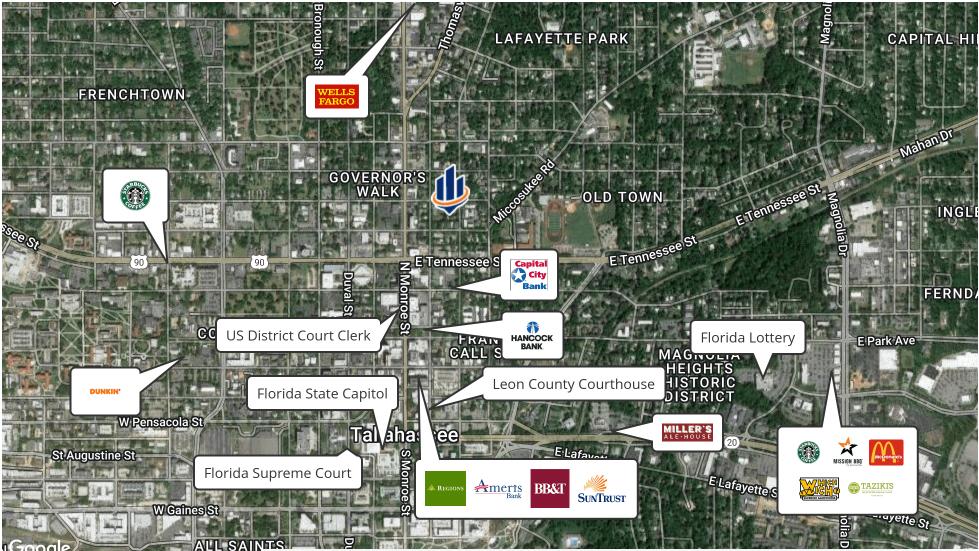

# Retailer Map

Map data ©2022 Google Imagery ©2022 , CNES / Airbus, Maxar Technologies, U.S. Geological Survey, USDA Farm Service Agency

### FL PODIATRIC MEDICAL ASSOCIATION | 410 N. GADSDEN STREET TALLAHASSEE, FL 32301