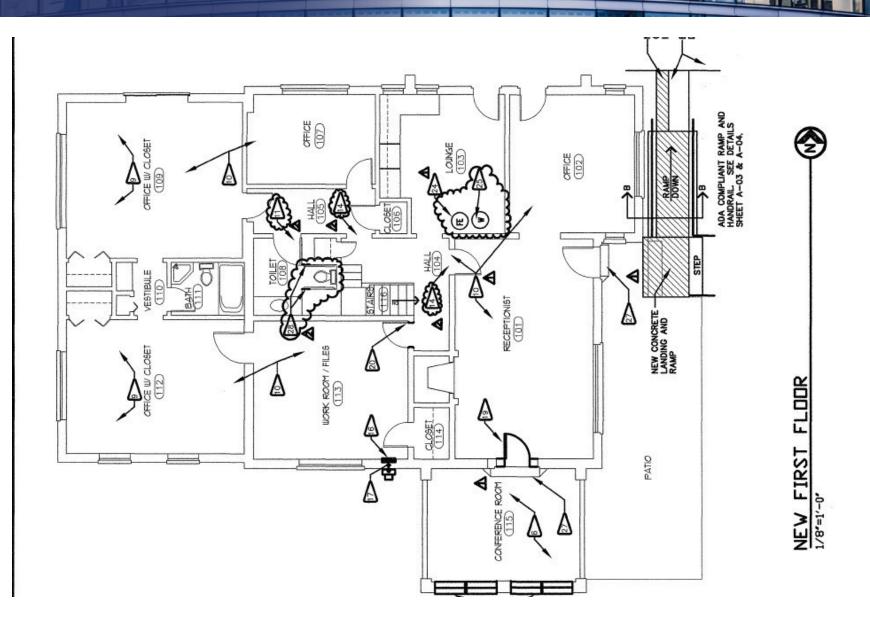

# First Floor

### FL PODIATRIC MEDICAL ASSOCIATION | 410 N. GADSDEN STREET TALLAHASSEE, FL 32301

SVN | SouthLand Commercial | Page 6