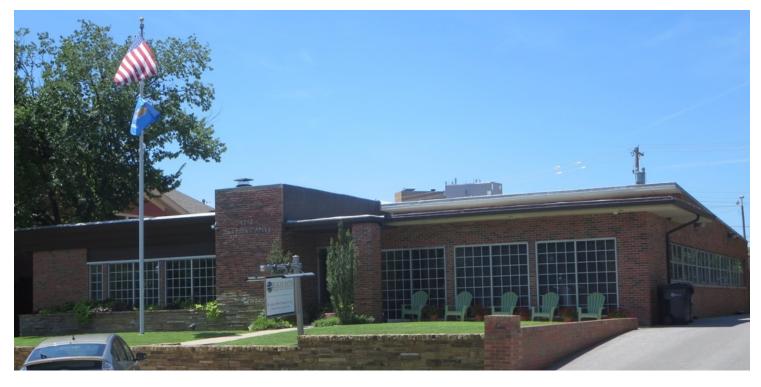

#### **PROPERTY OVERVIEW**

Situated on Classen Drive, this well appointed free standing office building offers a unique office design with its own parking lot. The interior features an open concept that is ideal for the creative office user.

### **PROPERTY HIGHLIGHTS**

- Unique Opportunity in Midtown
- Free Standing Building
- Private Parking Lot
- Located in the Heart of Midtown

GREG BANTA 405.840.1600 GBANTA@THEBANTACOMPANIES.COM