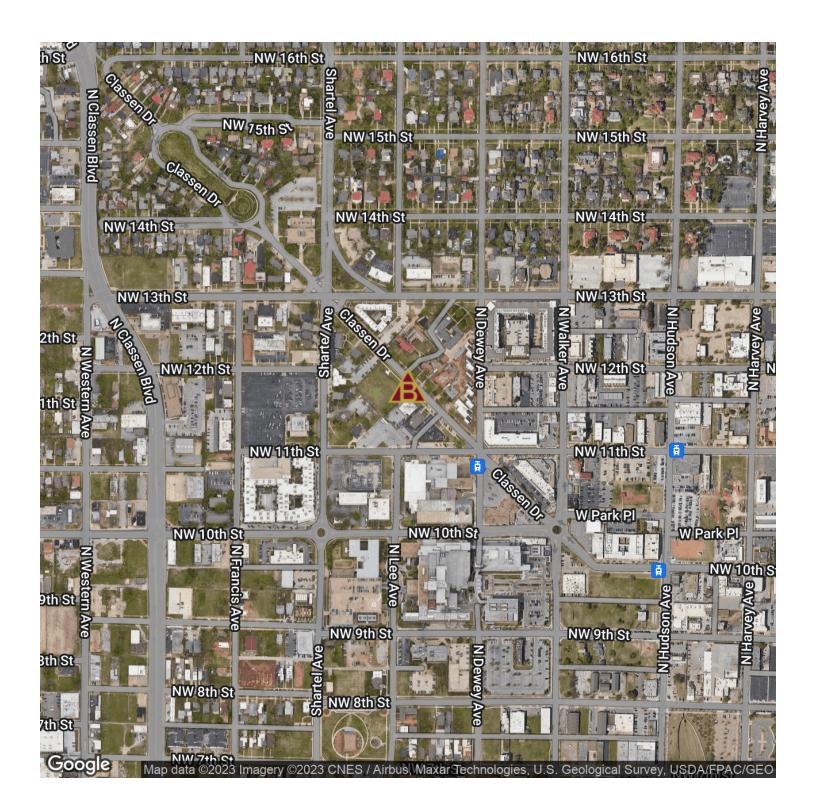

#### **PROPERTY OVERVIEW**

Situated on Classen Drive, this well appointed free standing office building offers a unique office design with its own parking lot. The interior features an open concept that is ideal for the creative office user.

### **PROPERTY HIGHLIGHTS**

- Unique Opportunity in Midtown
- Free Standing Building
- Private Parking Lot
- Located in the Heart of Midtown

GREG BANTA 405.840.1600 GBANTA@THEBANTACOMPANIES.COM