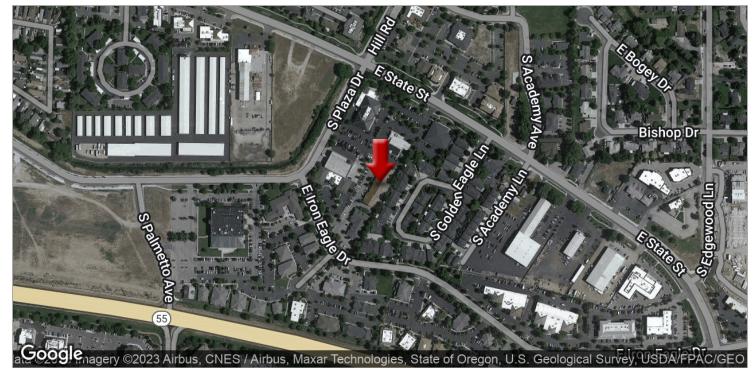

## **PROPERTY OVERVIEW**

Flex Condo conveniently tucked within Eagle's Rocky Mountain Business Park. Rare property to find in Eagle Idaho. Excellent location to operate your business from.

## **PROPERTY HIGHLIGHTS**

- · Located within Eagle's Rocky Mountain Business Park
- 1374 SF main floor with reception, office, warehouse, and ADA bathroom
- 1,071 SF upper floor with 3 offices, conference room, breakroom, and bathroom
- 850 SF of warehouse space on main floor
- 14'W x 12'H grade level door to warehouse
- Showing by appointment only.