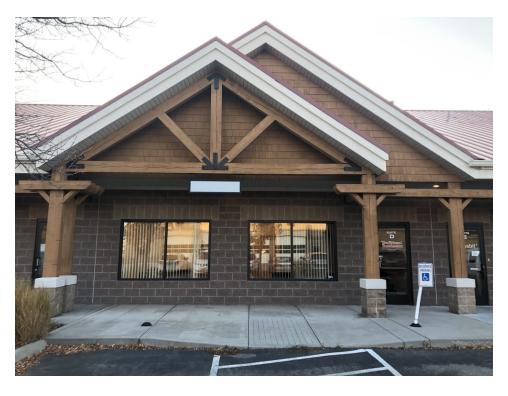

## **PROPERTY OVERVIEW**

Flex Condo conveniently tucked within Eagle's Rocky Mountain Business Park. Rare property to find in Eagle Idaho. Excellent location to operate your business from.

## **PROPERTY HIGHLIGHTS**

- · Located within Eagle's Rocky Mountain Business Park
- 1374 SF main floor with reception, office, warehouse, and ADA bathroom
- 1,071 SF upper floor with 3 offices, conference room, breakroom, and bathroom
- 850 SF of warehouse space on main floor
- 14'W x 12'H grade level door to warehouse
- Showing by appointment only.