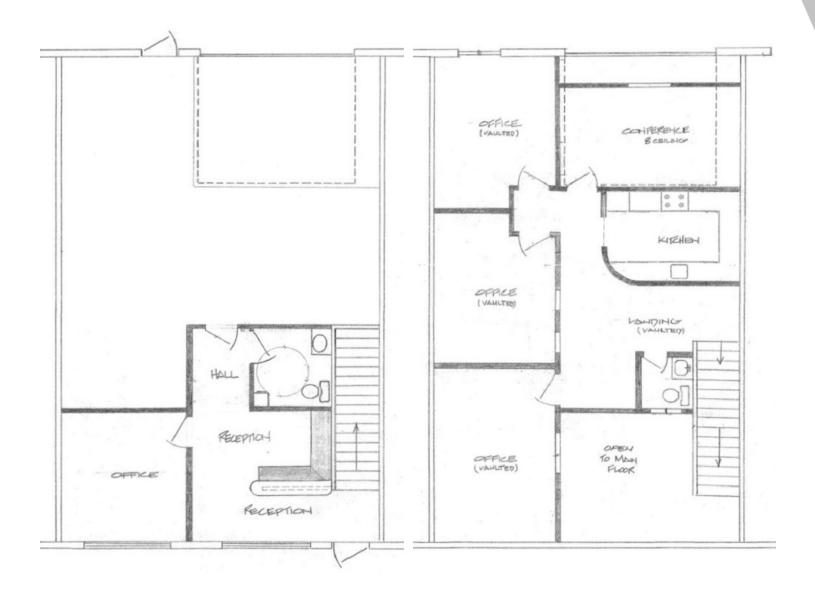

## **PROPERTY HIGHLIGHTS**

- · Located within Eagle's Rocky Mountain Business Park
- 1374 SF main floor with reception, office, warehouse, and ADA bathroom
- 1,071 SF upper floor with 3 offices, conference room, breakroom, and bathroom
- 850 SF of warehouse space on main floor
- 14'W x 12'H grade level door to warehouse
- Showing by appointment only.