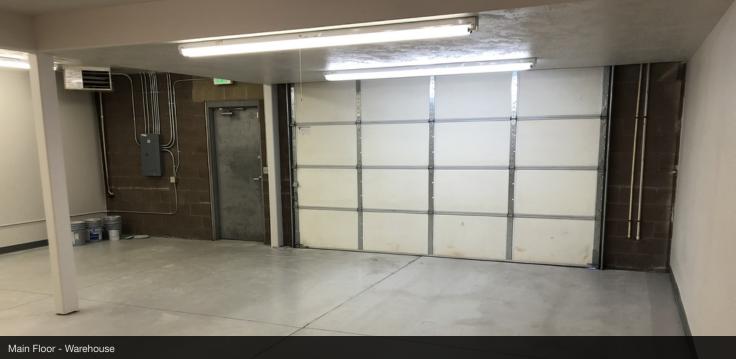

## **PROPERTY HIGHLIGHTS**

- · Located within Eagle's Rocky Mountain Business Park
- 1374 SF main floor with reception, office, warehouse, and ADA bathroom
- 1,071 SF upper floor with 3 offices, conference room, breakroom, and bathroom
- 850 SF of warehouse space on main floor
- 14'W x 12'H grade level door to warehouse
- Showing by appointment only.