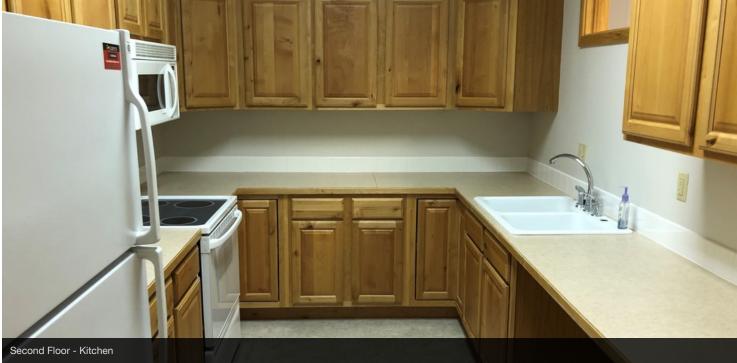

## **PROPERTY HIGHLIGHTS**

- · Located within Eagle's Rocky Mountain Business Park
- 1374 SF main floor with reception, office, warehouse, and ADA bathroom
- 1,071 SF upper floor with 3 offices, conference room, breakroom, and bathroom
- 850 SF of warehouse space on main floor
- 14'W x 12'H grade level door to warehouse
- Showing by appointment only.