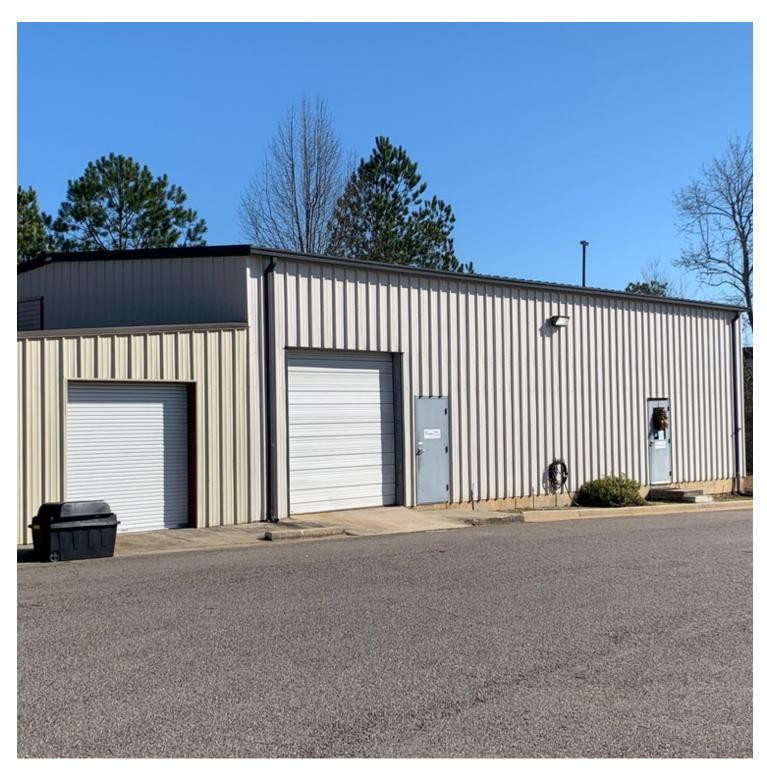

#### **PROPERTY OVERVIEW**

Distribution Facility For Lease in West Augusta. The Main 43,720 sq. ft. Building consists of 8,000 sq. ft. of Office and Counter Area. Office area has a Reception, 6 Private Offices, Two Large Conference Rooms, Kitchen/Breakroom, Separate Men's and Women's Bathrooms and a Large Area in the Middle for Cubicles. 1,600 sq. ft. Showroom Counter Area Showroom. Warehouse has 35,000 sq. ft. with 21' Clear Ceiling Height, 2 Dock Doors, 3 Drive-In Doors, Wet Fire Sprinkler System. There is a 8,000 sq. ft. Concrete Floored Mezzanine Above the Office and a 3,600 sq. ft. Pipe/Conduit Storage Canopy attached to the Building that is not part of the listed square footage. There is a Separate 3,000 sq.ft. Office/Warehouse that is located at the rear of the Property.

### **ADDITIONAL PHOTOS**