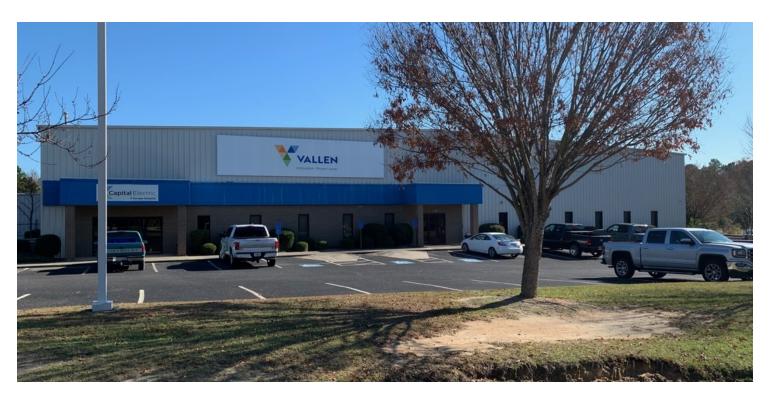

#### **PROPERTY OVERVIEW**

Distribution Facility For Lease in West Augusta. The Main 43,720 sq. ft. Building consists of 8,000 sq. ft. of Office and Counter Area. Office area has a Reception, 6 Private Offices, Two Large Conference Rooms, Kitchen/Breakroom, Separate Men's and Women's Bathrooms and a Large Area in the Middle for Cubicles. 1,600 sq. ft. Showroom Counter Area Showroom. Warehouse has 35,000 sq. ft. with 21' Clear Ceiling Height, 2 Dock Doors, 3 Drive-In Doors, Wet Fire Sprinkler System. There is a 8,000 sq. ft. Concrete Floored Mezzanine Above the Office and a 3,600 sq. ft. Pipe/Conduit Storage Canopy attached to the Building that is not part of the listed square footage. There is a Separate 3,000 sq.ft. Office/Warehouse that is located at the rear of the Property.

## INDUSTRIAL PROPERTY FOR LEASE FULLY LEASED DISTRIBUTION CENTER 1730 BARTON CHAPEL ROAD, AUGUSTA, GA 30909