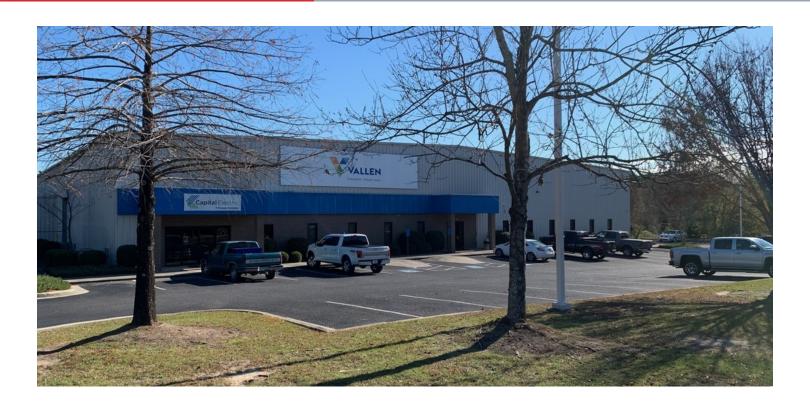

#### **PROPERTY OVERVIEW**

Distribution Facility For Lease in West Augusta. The Main 43,720 sq. ft. Building consists of 8,000 sq. ft. of Office and Counter Area. Office area has a Reception, 6 Private Offices, Two Large Conference Rooms, Kitchen/Breakroom, Separate Men's and Women's Bathrooms and a Large Area in the Middle for Cubicles. 1,600 sq. ft. Showroom Counter Area Showroom. Warehouse has 35,000 sq. ft. with 21' Clear Ceiling Height, 2 Dock Doors, 3 Drive-In Doors, Wet Fire Sprinkler System. There is a 8,000 sq. ft. Concrete Floored Mezzanine Above the Office and a 3,600 sq. ft. Pipe/Conduit Storage Canopy attached to the Building that is not part of the listed square footage. There is a Separate 3,000 sq.ft. Office/Warehouse that is located at the rear of the Property.

## INDUSTRIAL PROPERTY FOR LEASE FULLY LEASED DISTRIBUTION CENTER 1730 BARTON CHAPEL ROAD, AUGUSTA, GA 30909