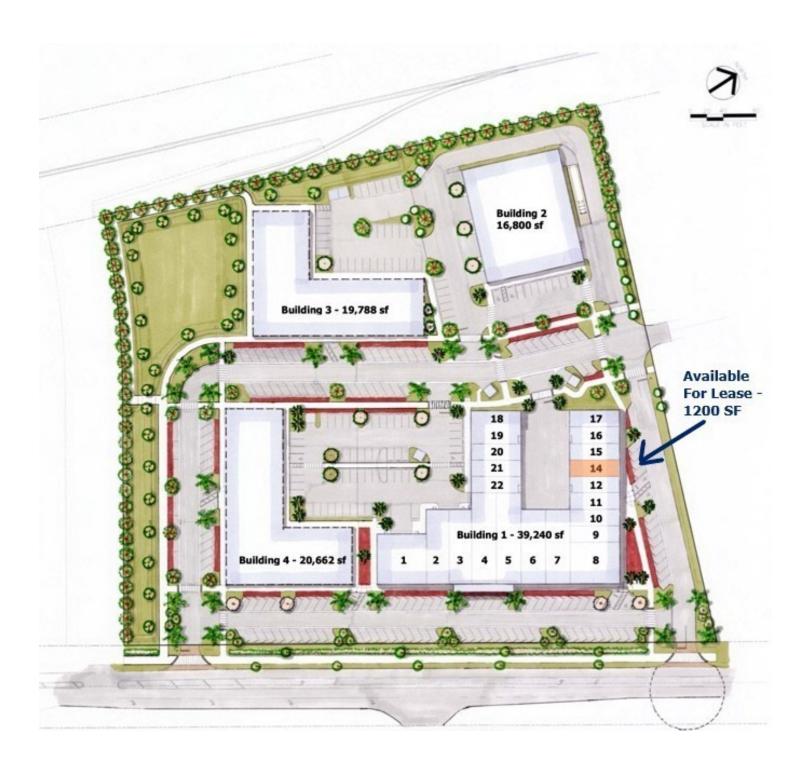

### For Lease

28280 Old 41 Road, Unit 14, Bonita Springs, FL 34135

#### **OFFERING SUMMARY**

Available SF:

Lease Rate: N/A

\$5.00 PSF CAM Rate:

**Building Size:** 39.240 SF

Zoning: IL