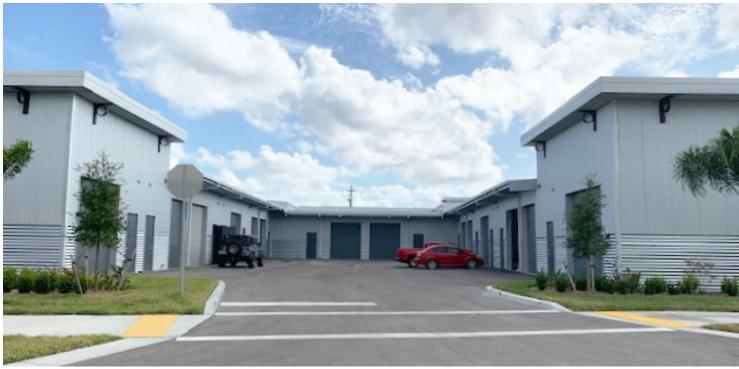

#### PROPERTY OVERVIEW

Causeway Commerce Park is a first class commercial and industrial condominium with every modern feature.

#### PROPERTY HIGHLIGHTS

• Attractive mid-century modern architecture.

• Fiber optic Internet.

• Wi-Fi enabled automatic garage door and lighting.

• 15 foot clear ceiling height

• Fully air-conditioned.

· Interior and exterior LED lighting.

· Wide loading area.

Insulated and hurricane rated doors and windows.