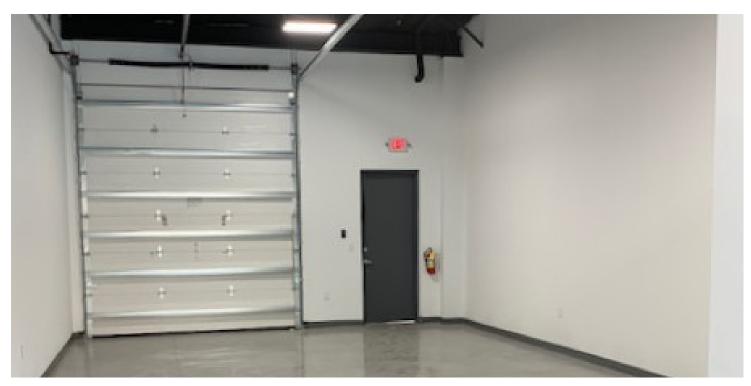

#### PROPERTY HIGHLIGHTS

• Attractive mid-century modern architecture.

• Fiber optic Internet.

• Wi-Fi enabled automatic garage door and lighting.

• 15 foot clear ceiling height

• Fully air-conditioned.

· Interior and exterior LED lighting.

· Wide loading area.

Insulated and hurricane rated doors and windows.