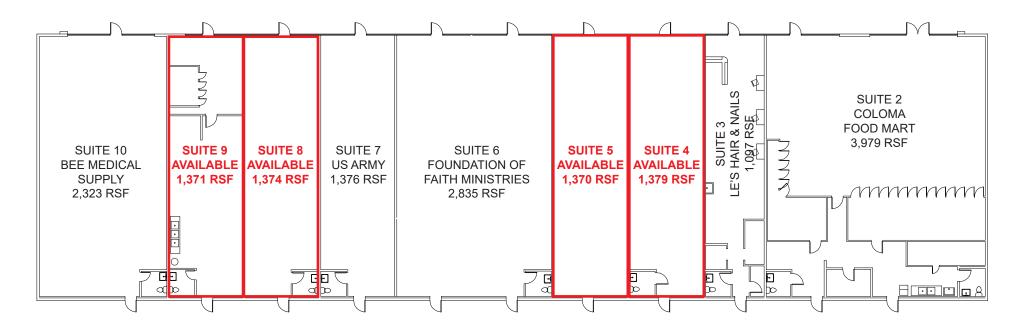

**SITE PLAN** 

**COLOMA RD** 

**Chase Burke** 

DRE: #01879336 chase@ethanconradprop.com

**Andy Jonsson** 

DRE: #02076108 andy@ethanconradprop.com

ETHAN CONRAD PROPERTIES, INC.

RANCHO CORDOVA, CA

| Suite | SF    | Lease Rate      | Rent       |
|-------|-------|-----------------|------------|
|       |       | \$1.19 PSF, NNN | \$1,641.00 |
| 5     | 1,370 | \$1.19 PSF, NNN | \$1,630.00 |
| 8     | 1,374 | \$1.19 PSF, NNN | \$1,635.00 |
| 9     | 1,371 | \$1.19 PSF, NNN | \$1,631.00 |
|       |       |                 |            |