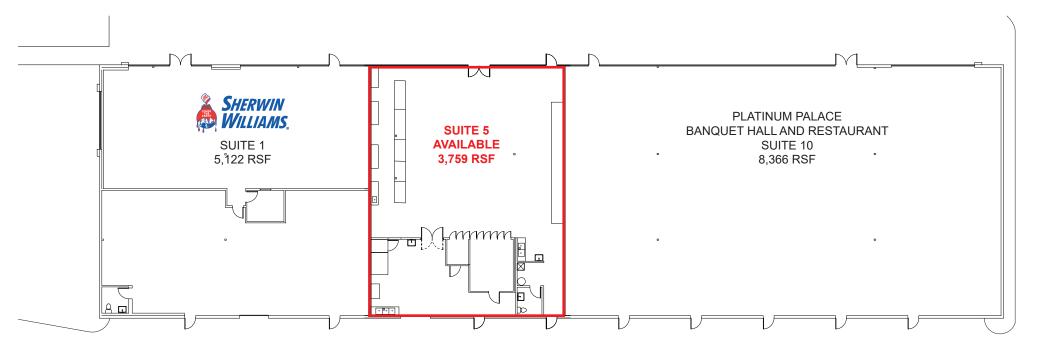

### ETHAN CONRAD PROPERTIES, INC.

RANCHO CORDOVA, CA

| Suite | SF    | Lease Rate      | Rent       |
|-------|-------|-----------------|------------|
| 5     | 3,759 | \$1.39 PSF, NNN | \$5,225.00 |

NNN costs are \$0.33 PSF