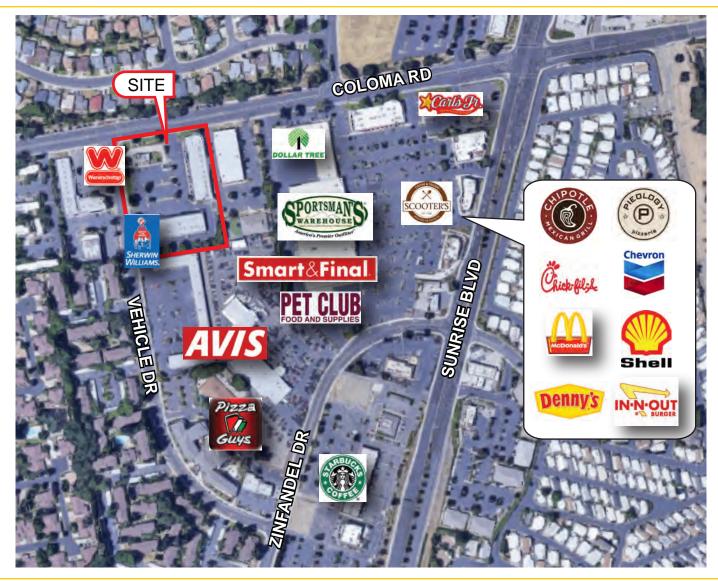

#### **FEATURES:**

- · Co-anchored by Sherwin Williams & Wienerschnitzel
- Adjacent to Smart & Final, Sportsman's Warehouse, and Dollar Tree anchored shopping center
- Attractive lease rates
- · Monument signage available
- 2nd generation bakery available

#### PROPERTY DETAILS:

Well-located neighborhood center on a main thoroughfare in Rancho Cordova. Nearby retail includes Sportsman's Warehouse, Smart & Final, Pet Club, Chipotle, Chick-Fil-A and Scooter's Coffee. Located ¼ mile from Sunrise Blvd with substantial traffic counts of over 106,000 cars daily.