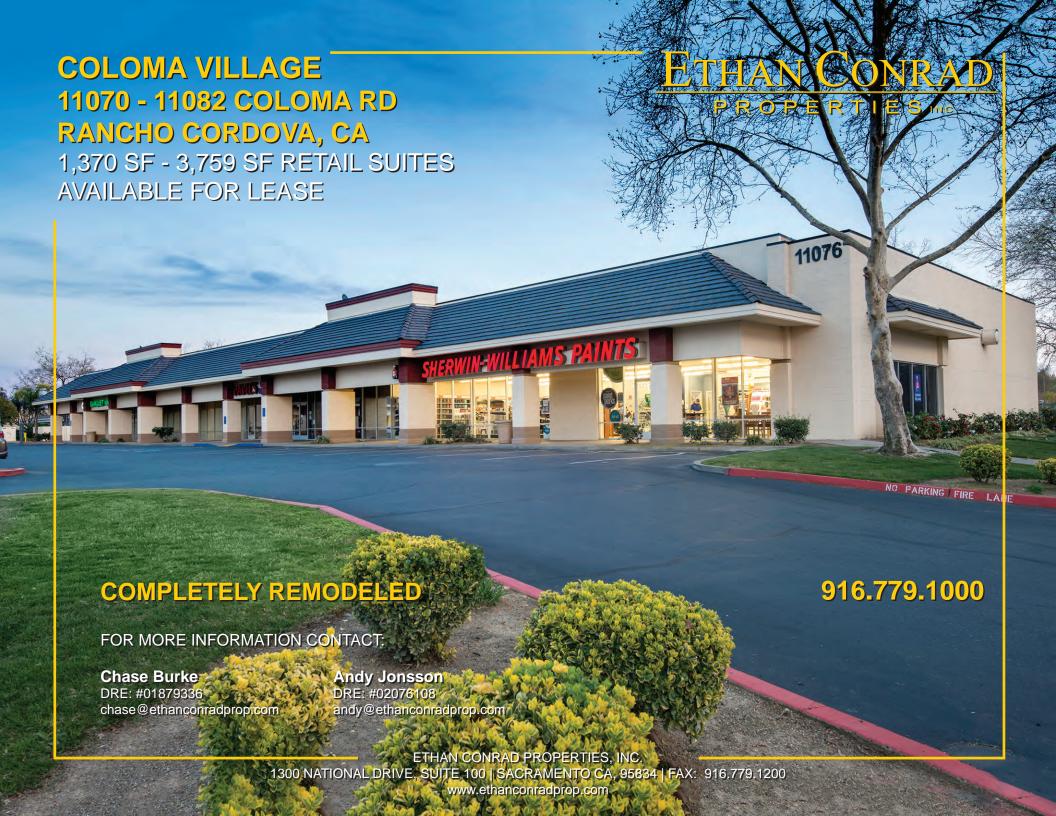

RANCHO CORDOVA, CA

#### **FEATURES:**

- · Co-anchored by Sherwin Williams & Wienerschnitzel
- Adjacent to Smart & Final, Sportsman's Warehouse, and Dollar Tree anchored shopping center
- Attractive lease rates
- · Monument signage available
- 2nd generation bakery available

#### PROPERTY DETAILS:

Well-located neighborhood center on a main thoroughfare in Rancho Cordova. Nearby retail includes Sportsman's Warehouse, Smart & Final, Pet Club, Chipotle, Chick-Fil-A and Scooter's Coffee. Located ¼ mile from Sunrise Blvd with substantial traffic counts of over 106,000 cars daily.

**Chase Burke** 

DRE: #01879336 chase@ethanconradprop.com

Andy Jonsson DRE: #02076108

andy@ethanconradprop.com

ETHAN CONRAD PROPERTIES, INC.

**FOR LEASE** 

COLOMA VILLAGE 11070 - 11082 COLOMA RD

RANCHO CORDOVA, CA