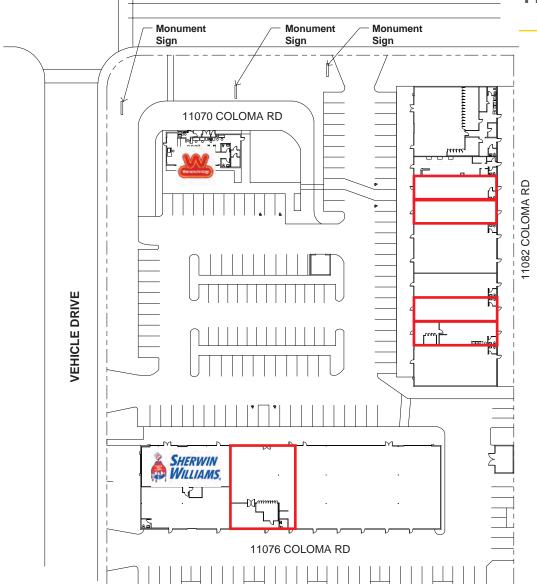

**SITE PLAN** 

**COLOMA RD** 

**Chase Burke** 

DRE: #01879336 chase@ethanconradprop.com

**Andy Jonsson** 

DRE: #02076108 andy@ethanconradprop.com

ETHAN CONRAD PROPERTIES, INC.

RANCHO CORDOVA, CA

| Suite | SF    | Lease Rate      | Rent       |
|-------|-------|-----------------|------------|
|       |       | \$1.19 PSF, NNN | \$1,641.00 |
| 5     | 1,370 | \$1.19 PSF, NNN | \$1,630.00 |
| 8     | 1,374 | \$1.19 PSF, NNN | \$1,635.00 |
| 9     | 1,371 | \$1.19 PSF, NNN | \$1,631.00 |
|       |       |                 |            |

### ETHAN CONRAD PROPERTIES, INC.

RANCHO CORDOVA, CA

| Suite | SF    | Lease Rate      | Rent       |
|-------|-------|-----------------|------------|
| 5     | 3,759 | \$1.39 PSF, NNN | \$5,225.00 |

NNN costs are \$0.33 PSF