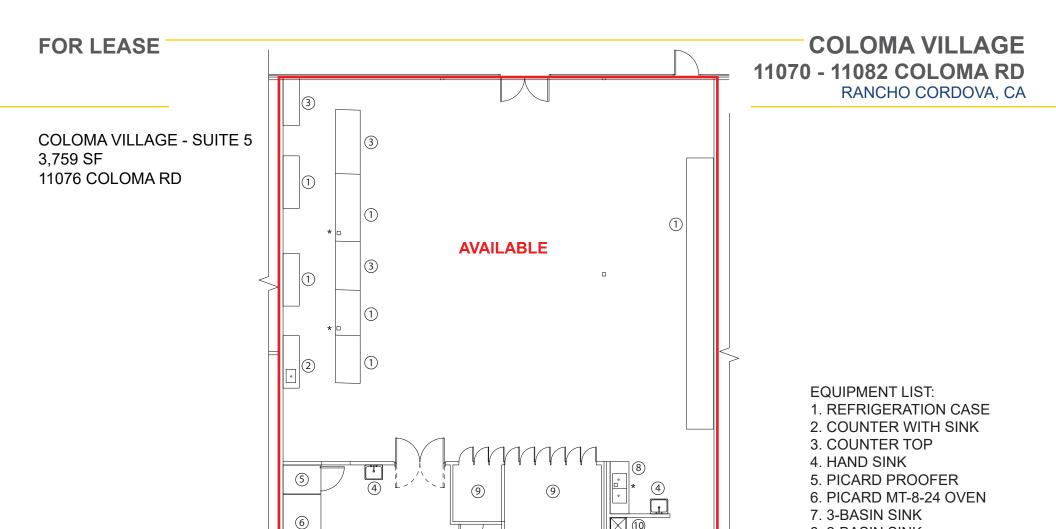

**SITE PLAN** 

**COLOMA RD** 

**Chase Burke** 

DRE: #01879336 chase@ethanconradprop.com

**Andy Jonsson** 

DRE: #02076108 andy@ethanconradprop.com

ETHAN CONRAD PROPERTIES, INC.

RANCHO CORDOVA, CA

### ETHAN CONRAD PROPERTIES, INC.

RANCHO CORDOVA, CA

| Suite | SF    | Lease Rate      | Rent       |
|-------|-------|-----------------|------------|
| 5     | 3,759 | \$1.39 PSF, NNN | \$5,225.00 |

NNN costs are \$0.33 PSF

### ETHAN CONRAD PROPERTIES, INC.

8. 2-BASIN SINK

DISPLAY CASE 10. MOP SINK 11. WATER HEATER \* FLOOR DRAIN

9. WALK-IN REFRIGERATOR

1300 NATIONAL DRIVE, SUITE 100 | SACRAMENTO CA, 95834 | 916.779.1000 www.ethanconradprop.com