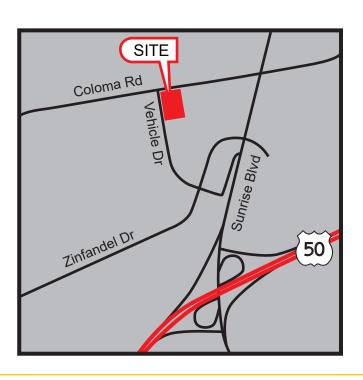

#### PROPERTY DETAILS:

Well-located neighborhood center on a main thoroughfare in Rancho Cordova. Nearby retail includes Sportsman's Warehouse, Smart & Final, Pet Club, Chipotle, Chick-Fil-A and Scooter's Coffee. Located ¼ mile from Sunrise Blvd with substantial traffic counts of over 106,000 cars daily.