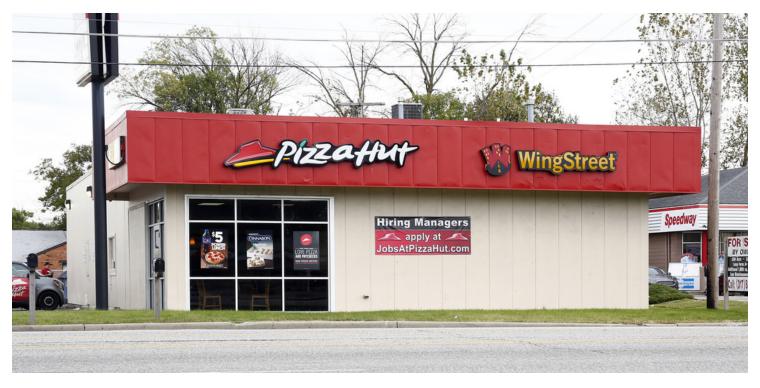

#### PROPERTY DESCRIPTION

Rare restaurant ownership opportunity, with much of the restaurant equipment remaining. The restaurant space makes up 2,400 SF, which is set up nicely for a carry-out restaurant, with the ability to install a drive-thru. There is also a rear 1,600 SF warehouse that can be used as storage for the owner or could be leased out for additional income. It is a low maintenance building with improvements recently done. Great opportunity in a high traffic location!