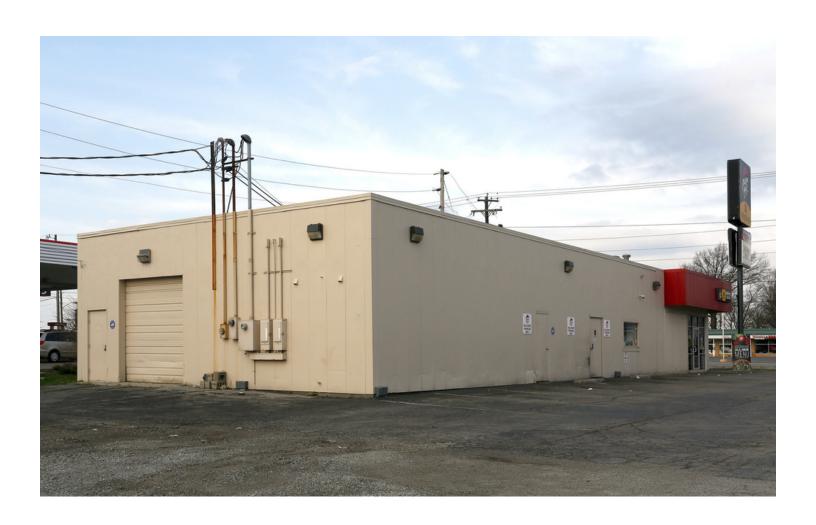

#### PROPERTY DESCRIPTION

Rare restaurant ownership opportunity, with much of the restaurant equipment remaining. The restaurant space makes up 2,400 SF, which is set up nicely for a carry-out restaurant, with the ability to install a drive-thru. There is also a rear 1,600 SF warehouse that can be used as storage for the owner or could be leased out for additional income. It is a low maintenance building with improvements recently done. Great opportunity in a high traffic location!