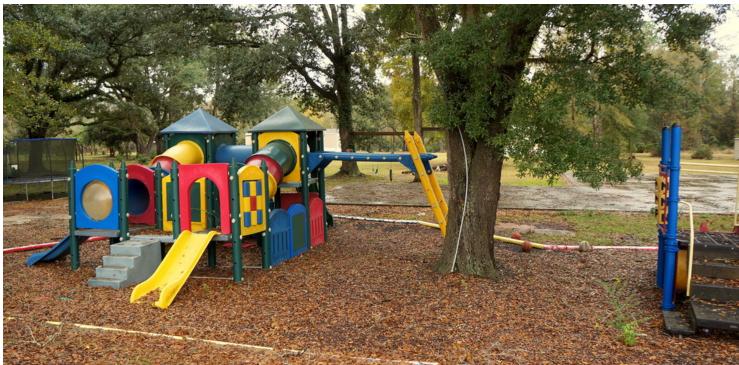

### **PROPERTY OVERVIEW**

4000 SF on 5.64 acres (previously Hope Church) on Hwy 21 just 6.5 miles from Covington. Excellent site on the "going to work" side of Hwy 21 for daycare, school, church, or other business. Plenty of room for expansion. Building has commercial kitchen area with hood, large open area, and several smaller rooms. Current zoning is A2, which may need to be re-zoned to allow for commercial use. Also includes playground and basketball court.