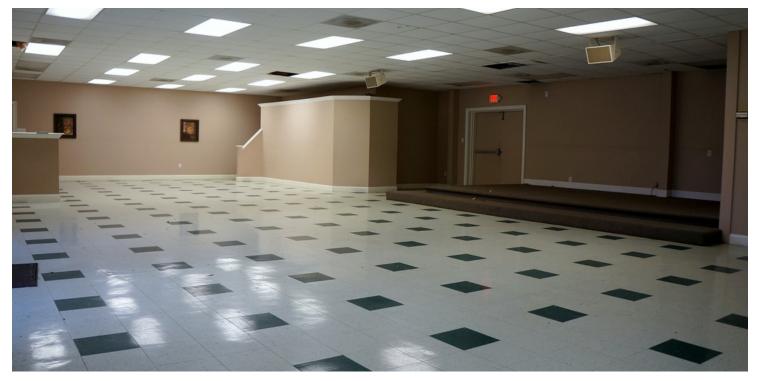

### **PROPERTY OVERVIEW**

4000 SF on 5.64 acres (previously Hope Church) on Hwy 21 just 6.5 miles from Covington. Excellent site on the "going to work" side of Hwy 21 for daycare, school, church, or other business. Plenty of room for expansion. Building has commercial kitchen area with hood, large open area, and several smaller rooms. Current zoning is A2, which may need to be re-zoned to allow for commercial use. Also includes playground and basketball court.