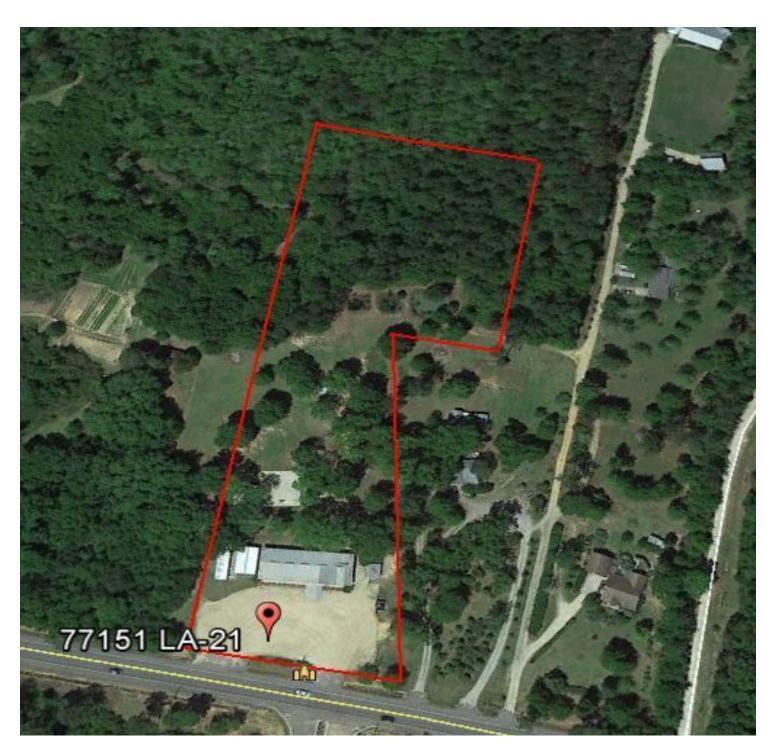

# 4000 SF ON 5.64 ACRES

77151 Hwy 21, Covington, LA 70435

### **PROPERTY OVERVIEW**

4000 SF on 5.64 acres (previously Hope Church) on Hwy 21 just 6.5 miles from Covington. Excellent site on the "going to work" side of Hwy 21 for daycare, school, church, or other business. Plenty of room for expansion. Building has commercial kitchen area with hood, large open area, and several smaller rooms. Current zoning is A2, which may need to be re-zoned to allow for commercial use. Also includes playground and basketball court.

## **CORDELL EUSTIS GROUP**

Brent Cordell 0: 985.727.7000 C: 985.373.6417 bcordell@kw.com

Survey