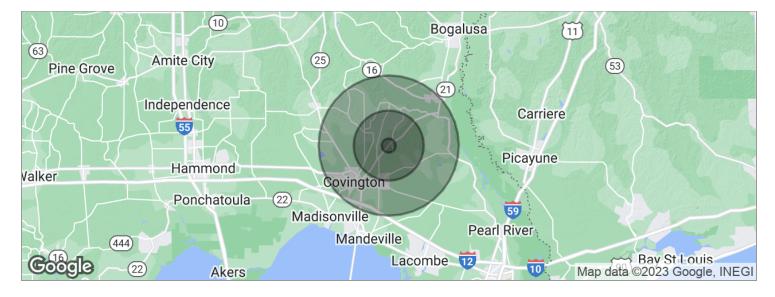

# 4000 SF ON 5.64 ACRES

77151 Hwy 21, Covington, LA 70435

| POPULATION          | 1 MILE   | 5 MILES  | 10 MILES |
|---------------------|----------|----------|----------|
| Total population    | 190      | 7,913    | 51,700   |
| Median age          | 43.1     | 40.3     | 38.6     |
| Median age (male)   | 40.6     | 40.5     | 37.2     |
| Median age (Female) | 44.7     | 40.0     | 40.7     |
| HOUSEHOLDS & INCOME | 1 MILE   | 5 MILES  | 10 MILES |
| Total households    | 72       | 3,023    | 19,502   |
| # of persons per HH | 2.6      | 2.6      | 2.7      |
|                     |          |          |          |
| Average HH income   | \$82,543 | \$74,835 | \$72,123 |

<sup>\*</sup> Demographic data derived from 2020 ACS - US Census

KW COMMERCIAL

1522 W. Causeway Approach Mandeville, LA 70471 **CORDELL EUSTIS GROUP** 

Brent Cordell 0: 985.727.7000 C: 985.373.6417 bcordell@kw.com