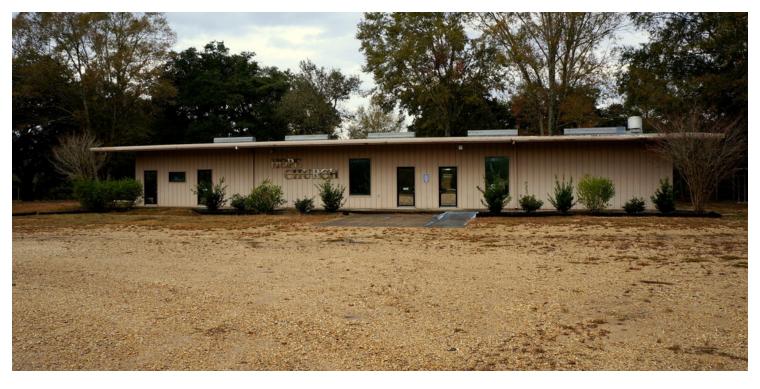

### **PROPERTY OVERVIEW**

4000 SF on 5.64 acres (previously Hope Church) on Hwy 21 just 6.5 miles from Covington. Excellent site on the "going to work" side of Hwy 21 for daycare, school, church, or other business. Plenty of room for expansion. Building has commercial kitchen area with hood, large open area, and several smaller rooms. Current zoning is A2, which may need to be re-zoned to allow for commercial use. Also includes playground and basketball court.

## **PROPERTY HIGHLIGHTS**

- 4000 SF
- 5.64 Acres
- 250 ft frontage on Hwy 21
- · Previous church
- A2 Zoning