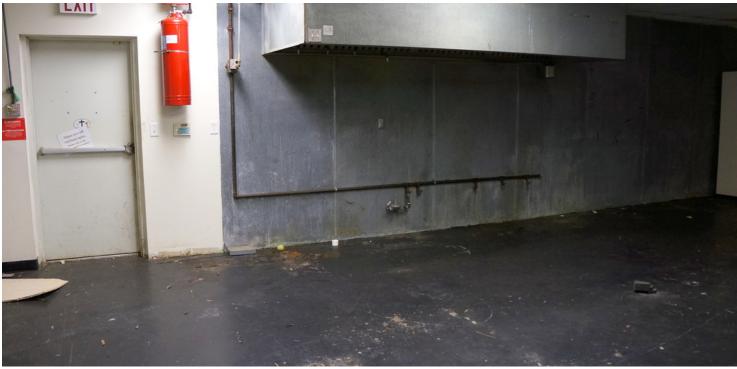

### **PROPERTY OVERVIEW**

4000 SF on 5.64 acres (previously Hope Church) on Hwy 21 just 6.5 miles from Covington. Excellent site on the "going to work" side of Hwy 21 for daycare, school, church, or other business. Plenty of room for expansion. Building has commercial kitchen area with hood, large open area, and several smaller rooms. Current zoning is A2, which may need to be re-zoned to allow for commercial use. Also includes playground and basketball court.