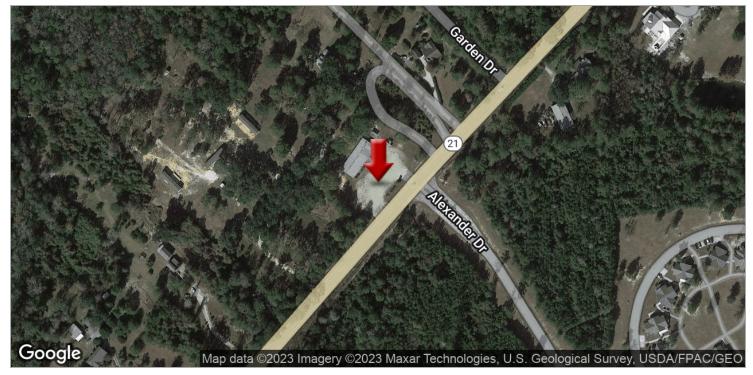

# 4000 SF ON 5.64 ACRES

77151 Hwy 21, Covington, LA 70435

# 4000 SF ON 5.64 ACRES

77151 Hwy 21, Covington, LA 70435

KW COMMERCIAL 1522 W. Causeway Approach Mandeville, LA 70471