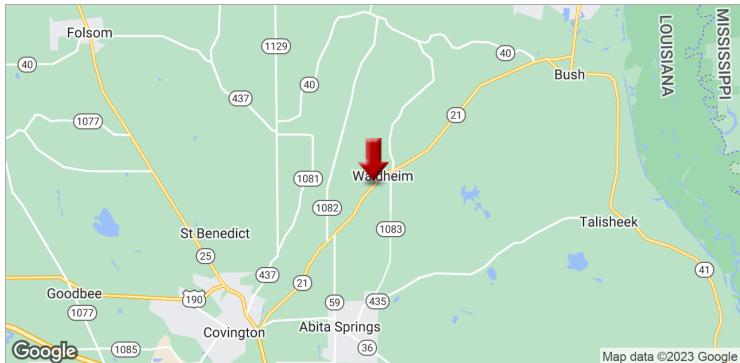

# 4000 SF ON 5.64 ACRES

77151 Hwy 21, Covington, LA 70435

### **PROPERTY OVERVIEW**

4000 SF on 5.64 acres (previously Hope Church) on Hwy 21 just 6.5 miles from Covington. Excellent site on the "going to work" side of Hwy 21 for daycare, school, church, or other business. Plenty of room for expansion. Building has commercial kitchen area with hood, large open area, and several smaller rooms. Current zoning is A2, which may need to be re-zoned to allow for commercial use. Also includes playground and basketball court.

## **PROPERTY HIGHLIGHTS**

- 4000 SF
- 5.64 Acres
- 250 ft frontage on Hwy 21
- · Previous church
- A2 Zoning