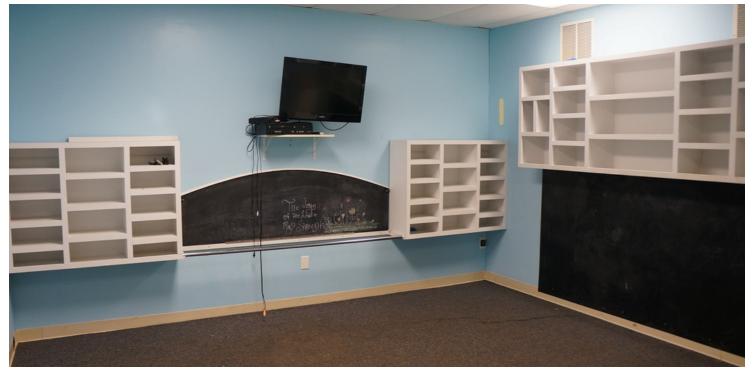

### **PROPERTY OVERVIEW**

4000 SF on 5.64 acres (previously Hope Church) on Hwy 21 just 6.5 miles from Covington. Excellent site on the "going to work" side of Hwy 21 for daycare, school, church, or other business. Plenty of room for expansion. Building has commercial kitchen area with hood, large open area, and several smaller rooms. Current zoning is A2, which may need to be re-zoned to allow for commercial use. Also includes playground and basketball court.

## **PROPERTY HIGHLIGHTS**

- 4000 SF
- 5.64 Acres
- 250 ft frontage on Hwy 21
- · Previous church
- A2 Zoning