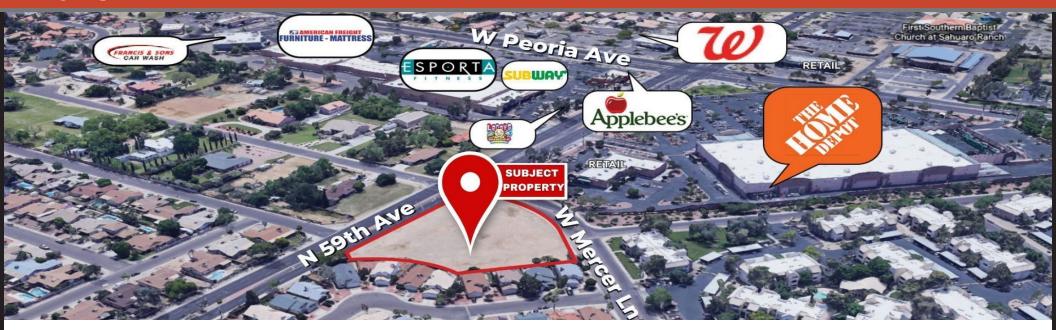

# **BUSY RETAIL LOCATION**

NWC MERCER LN AND 59TH AVE, GLENDALE, AZ 85302

#### **PROPERTY OVERVIEW**

Great opportunity near downtown Glendale, I-17, Loop 101, and US 60 for development. Primed and ready to hit the ground running with all off-site improvements already completed and utilities to the site. Just north of Home Depot, East of The Galleria Apartments and bordered by an abundance of single family residential.

#### PROPERTY HIGHLIGHTS

- Three Miles to Downtown Glendale
- Easy Access to I-17, Loop 101, and US 60 (Grand Ave)
- Off-Site Improvements in Place
- Traffic Count: 24,727
- 152,330 Households in a 5-mile radius