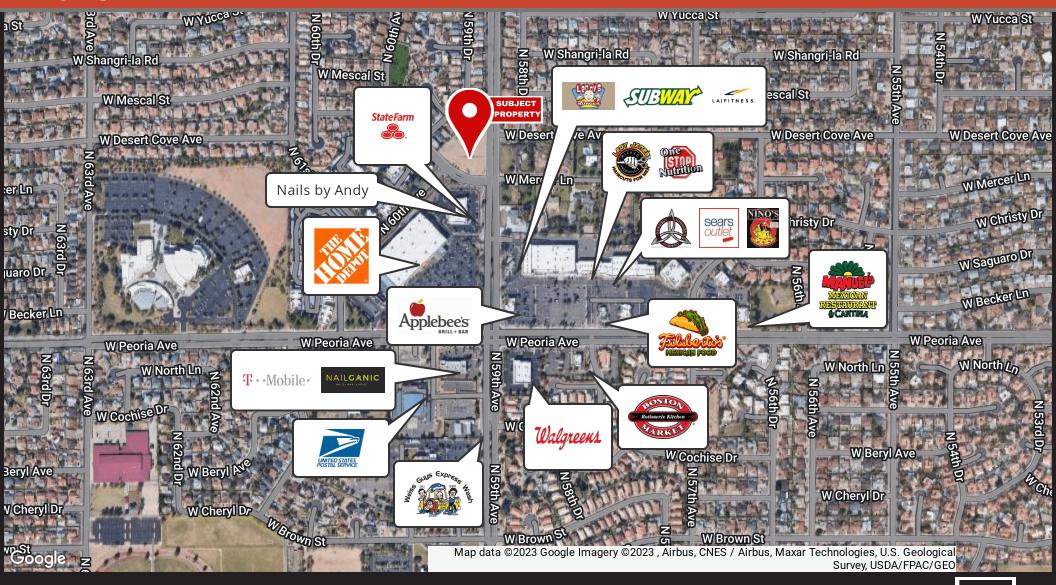

# **BUSY RETAIL LOCATION**

NWC MERCER LN AND 59TH AVE, GLENDALE, AZ 85302

#### **PROPERTY OVERVIEW**

Great opportunity near downtown Glendale, I-17, Loop 101, and US 60 for development. Primed and ready to hit the ground running with all off-site improvements already completed and utilities to the site. Just north of Home Depot, East of The Galleria Apartments and bordered by an abundance of single family residential.