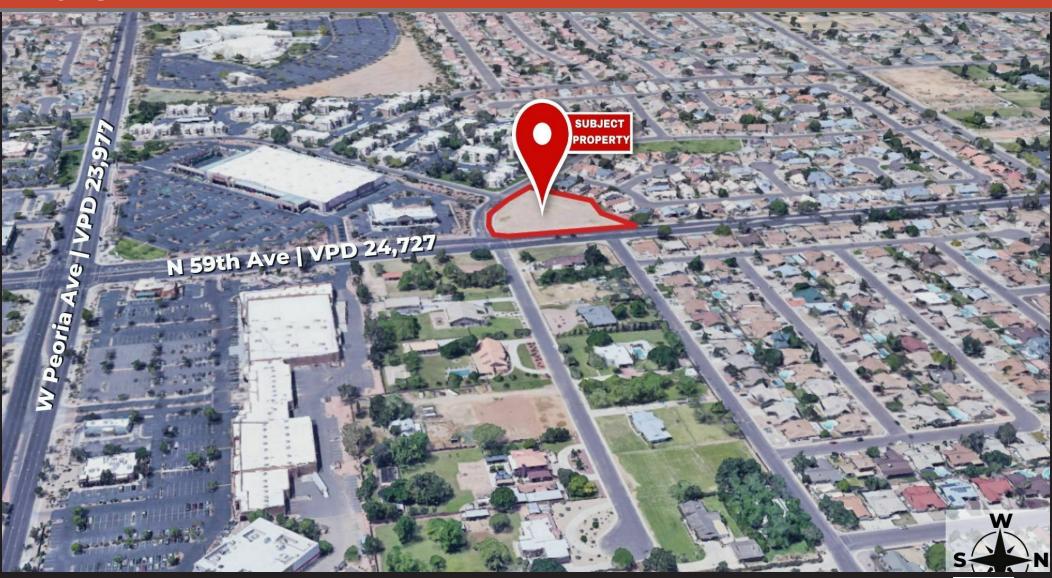

#### **PROPERTY OVERVIEW**

Great opportunity near downtown Glendale, I-17, Loop 101, and US 60 for development. Primed and ready to hit the ground running with all off-site improvements already completed and utilities to the site. Just north of Home Depot, East of The Galleria Apartments and bordered by an abundance of single family residential.

#### PROPERTY HIGHLIGHTS

- Three Miles to Downtown Glendale
- Easy Access to I-17, Loop 101, and US 60 (Grand Ave)
- Off-Site Improvements in Place
- Traffic Count: 24,727
- 152,330 Households in a 5-mile radius

# **BUSY RETAIL LOCATION**

NWC MERCER LN AND 59TH AVE, GLENDALE, AZ 85302

# PARCEL LOCATED JUST NORTH OF BUSY INTERSECTION

NWC MERCER LN AND 59TH AVE, GLENDALE, AZ 85302