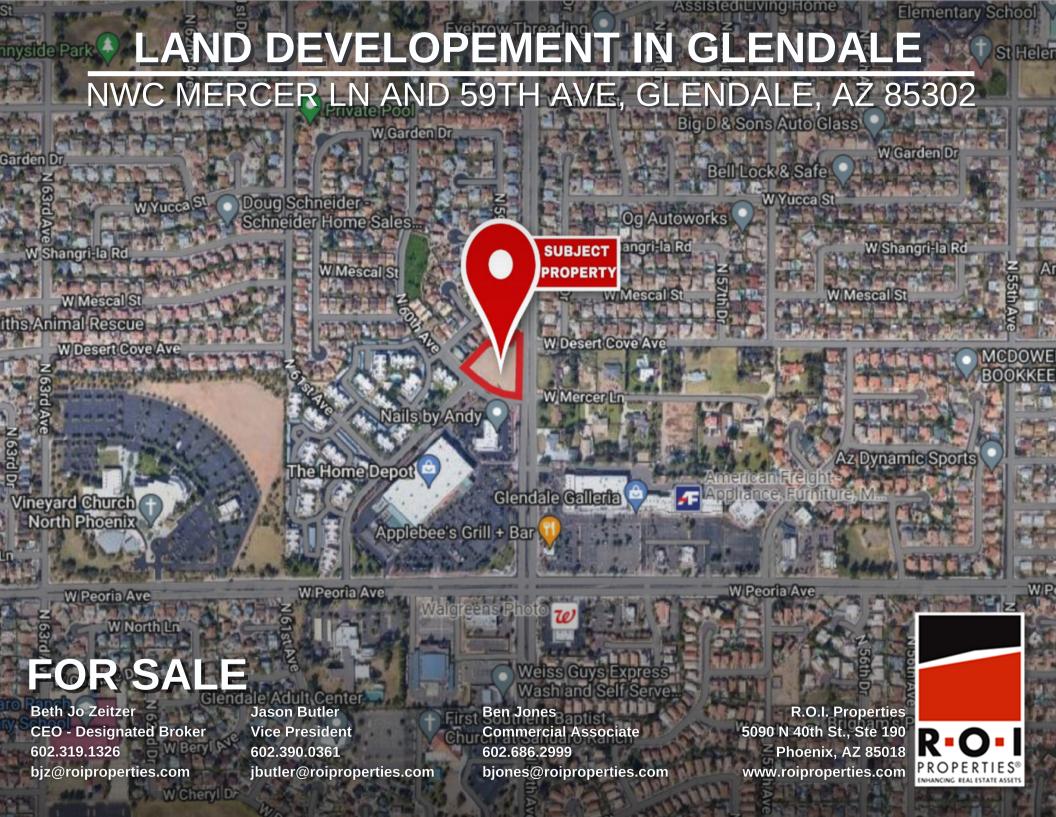

### LAND AVAILABLE NEAR HEART OF GLENDALE

NWC MERCER LN AND 59TH AVE, GLENDALE, AZ 85302

#### FOR SALE

#### **PROPERTY OVERVIEW**

Great opportunity near downtown Glendale, I-17, Loop 101, and US 60 for development. Primed and ready to hit the ground running with all off-site improvements already completed and utilities to the site. Just north of Home Depot, East of The Galleria Apartments and bordered by an abundance of single family residential.

#### PROPERTY HIGHLIGHTS

- Three Miles to Downtown Glendale
- Easy Access to I-17, Loop 101, and US 60 (Grand Ave)
- Off-Site Improvements in Place
- Traffic Count: 24,727
- 152,330 Households in a 5-mile radius