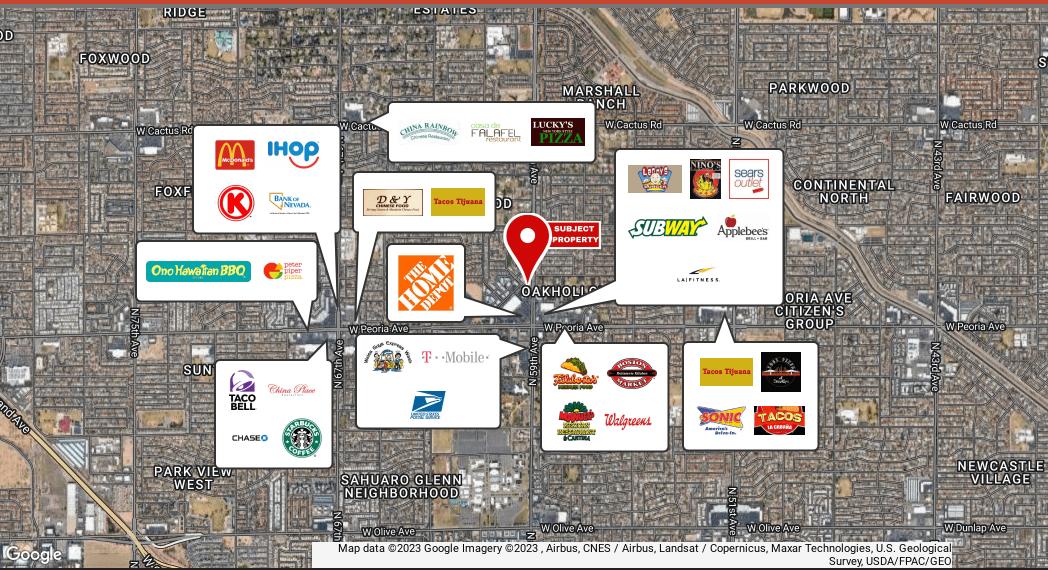

#### FIRST RATE PLACEMENT

NWC MERCER LN AND 59TH AVE, GLENDALE, AZ 85302

#### **PROPERTY OVERVIEW**

Great opportunity near downtown Glendale, I-17, Loop 101, and US 60 for development. Primed and ready to hit the ground running with all off-site improvements already completed and utilities to the site. Just north of Home Depot, East of The Galleria Apartments and bordered by an abundance of single family residential.