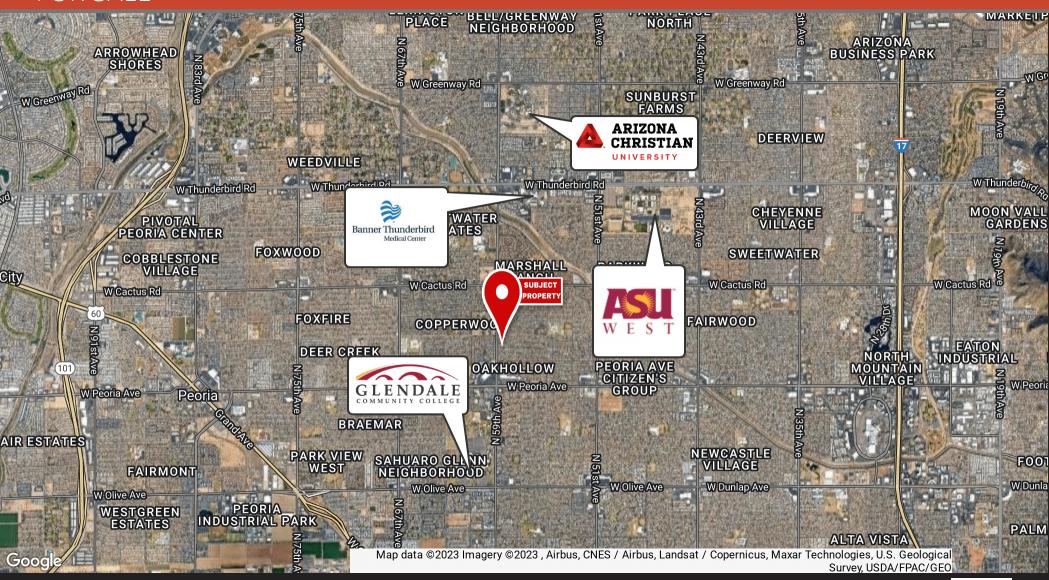

#### EXCELLENT MOB SITE NEAR BANNER AND HIGHER EDUCATION

NWC MERCER LN AND 59TH AVE, GLENDALE, AZ 85302

#### **PROPERTY OVERVIEW**

Great opportunity near downtown Glendale, I-17, Loop 101, and US 60 for development. Primed and ready to hit the ground running with all off-site improvements already completed and utilities to the site. Just north of Home Depot, East of The Galleria Apartments and bordered by an abundance of single family residential.