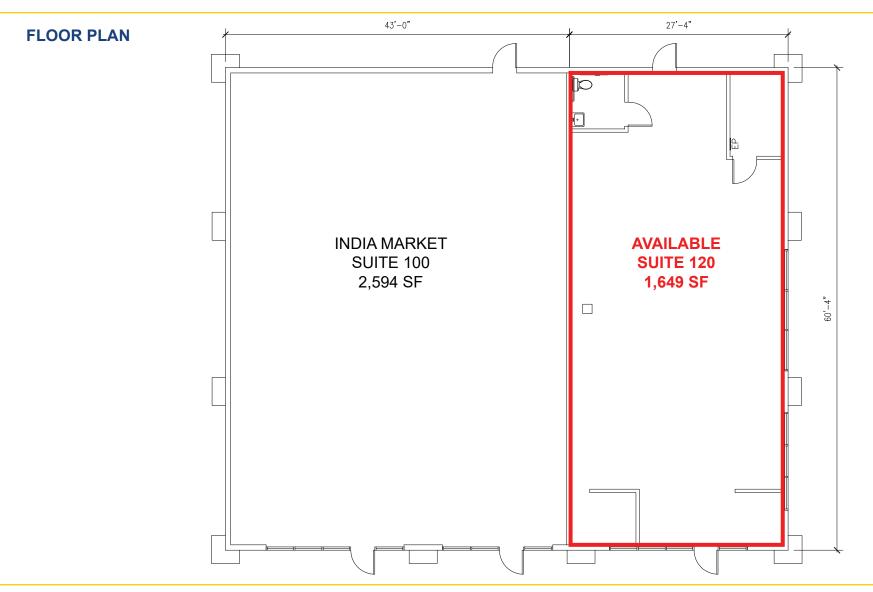

#### LEASE RATE:

Suite 120 - 1,649 SF: \$2,292.00, NNN (\$1.39 PSF) NNN costs are approximately \$0.56 PSF.