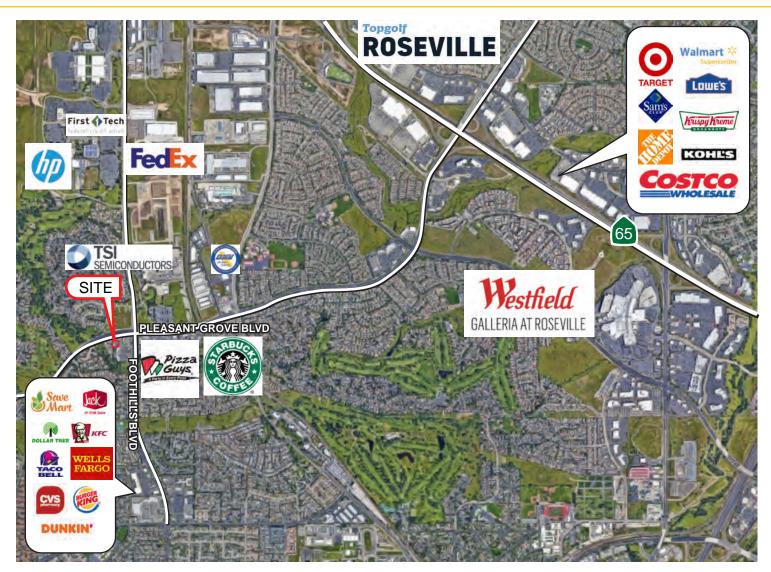

#### **PROPERTY DETAILS:**

This center is adjacent to Arco/AMPM. Occupants include Beach Hut Deli, Campelli's Pizza, Sushi Mon, and Eye Level Learning.

Strong daytime population that includes large companies such as TSI Semiconductors, Hewlett Packard, Consolidated Communications and Sutter Health Shared Services.