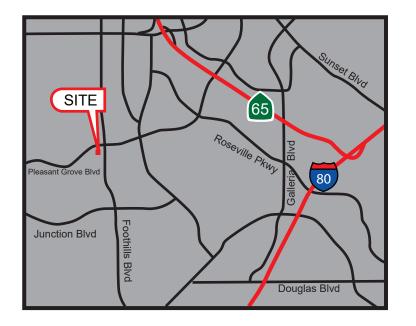

#### **FEATURES**:

- Located along Pleasant Grove Blvd, the main East/West commercial arterial from Hwy 65 to West Roseville
- Major employers include Hewlett Packard, Sutter and TSI Semiconductors
- India Market Current Lease Term: 10 Years thru 6/30/2028 at average rent of approximately \$3,200.00 per month, NNN.