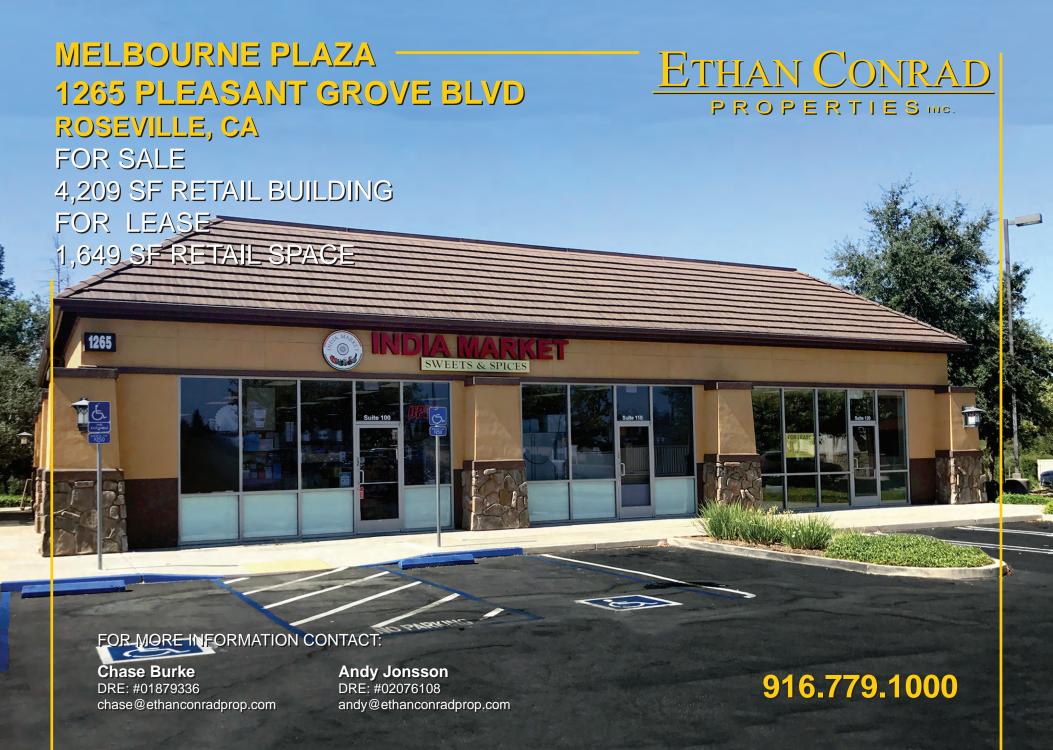

# MELBOURNE PLAZA 1265 PLEASANT GROVE BLVD ROSEVILLE, CA

#### **FEATURES**:

- Located along Pleasant Grove Blvd, the main East/West commercial arterial from Hwy 65 to West Roseville
- Major employers include Hewlett Packard, Sutter and TSI Semiconductors
- India Market Current Lease Term: 10 Years thru 6/30/2028 at average rent of approximately \$3,200.00 per month, NNN.

#### **PROPERTY DETAILS:**

This center is adjacent to Arco/AMPM. Occupants include Beach Hut Deli, Campelli's Pizza, Sushi Mon, and Eye Level Learning.

Strong daytime population that includes large companies such as TSI Semiconductors, Hewlett Packard, Consolidated Communications and Sutter Health Shared Services.

#### LEASE RATE:

Suite 120 - 1,649 SF: \$2,292.00, NNN (\$1.39 PSF) NNN costs are approximately \$0.56 PSF.

#### **PURCHASE PRICE:**

4,209 SF: \$989,000.00 (\$235.00 PSF)

| DEMOGRAPHICS               | 1 Mile            | 3 Mile         | 5 Mile       |
|----------------------------|-------------------|----------------|--------------|
| 2019 Population (Est):     | 13,230            | 104,275        | 242,467      |
| 2019 Avg. HH Income:       | \$109,735         | \$108,410      | \$103,756    |
| Average Daily Traffic: Foc | thills Blvd 30,64 | 7 & Pleasant ( | Grove 35,781 |