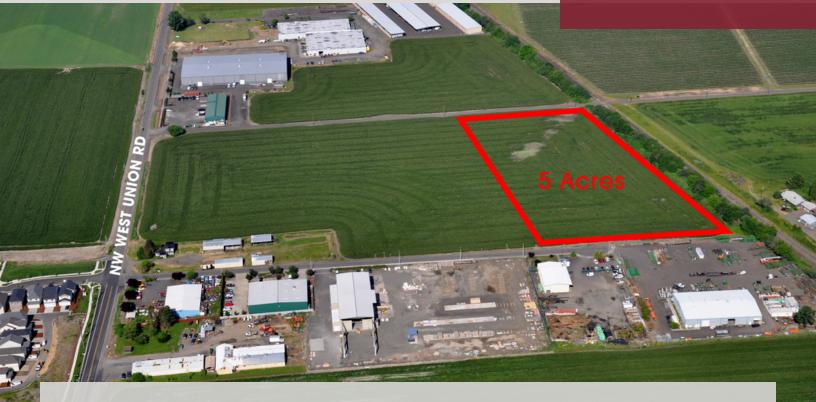

## **NORTH PLAINS YARD FOR LEASE**

## **OFFERING SUMMARY**

| Lease Rate:                     | Call For Rates                                                          |
|---------------------------------|-------------------------------------------------------------------------|
| Available SF:                   | 5 Acres                                                                 |
| Lot Size:                       | 21.0 Acres                                                              |
| Zoning:                         | General Industrial<br>(M-2), City of North<br>Plains                    |
| Submarket:                      | Sunset Corridor/<br>Hillsboro                                           |
| Delivered Condition<br>Of Site: | Landlord open to<br>customizing build<br>out to suit tenant's<br>needs. |