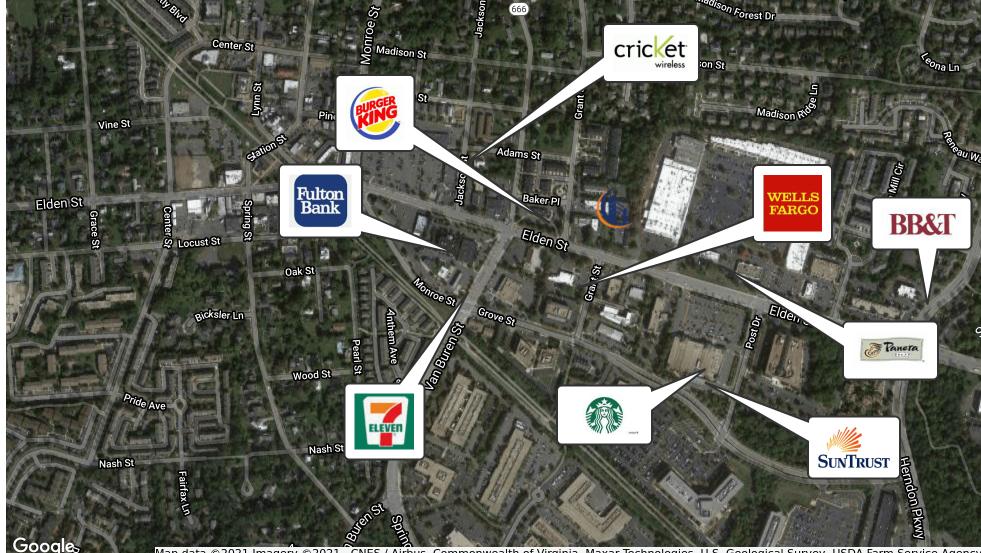

## **RETAILER MAP**

Separate Entrance Office In Herndon VA 722 Grant St., Herndon, VA 20170

WE GET WHAT YOU NEED

Map data ©2021 Imagery ©2021 , CNES / Airbus, Commonwealth of Virginia, Maxar Technologies, U.S. Geological Survey, USDA Farm Service Agency

KAYVAN MEHRBAKHSH, CCIM, MBA 703.734.2822 kayvan@svndc.com