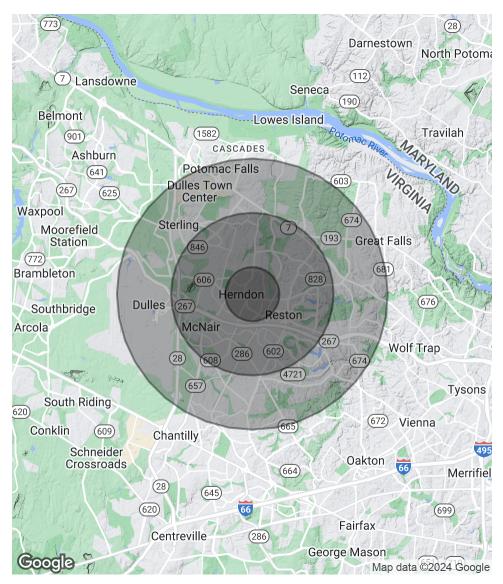

## **DEMOGRAPHICS MAP & REPORT**

Separate Entrance Office In Herndon VA 722 Grant St., Herndon, VA 20170

WE GET WHAT YOU NEED"

| POPULATION           | 1 MILE | 3 MILES | 5 MILES |
|----------------------|--------|---------|---------|
| Total Population     | 13,927 | 130,313 | 243,628 |
| Average age          | 37.4   | 35.7    | 36.4    |
| Average age (Male)   | 38.6   | 35.3    | 35.9    |
| Average age (Female) | 36.1   | 36.2    | 37.0    |

| HOUSEHOLDS & INCOME | 1 MILE    | 3 MILES   | 5 MILES   |
|---------------------|-----------|-----------|-----------|
| Total households    | 5,314     | 50,123    | 90,162    |
| # of persons per HH | 2.6       | 2.6       | 2.7       |
| Average HH income   | \$112,385 | \$117,869 | \$129,576 |
| Average house value | \$395,962 | \$503,851 | \$557,887 |

\* Demographic data derived from 2020 ACS - US Census