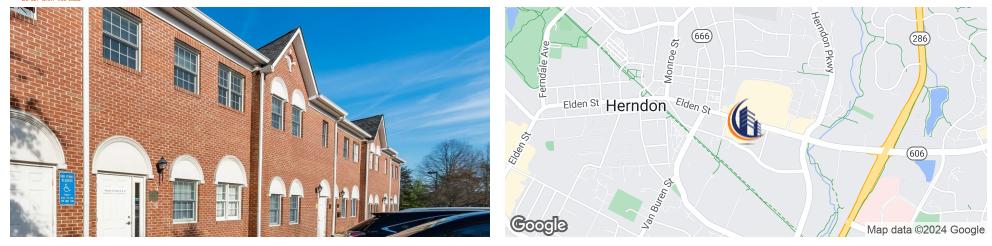

### **EXECUTIVE SUMMARY**

Separate Entrance Office In Herndon VA 722 Grant St., Herndon, VA 20170

WE GET WHAT YOU NEED

| OFFERING SUMMARY |               | PROPERTY OVERVIEW                                                                                                                                                                                                                                                  |
|------------------|---------------|--------------------------------------------------------------------------------------------------------------------------------------------------------------------------------------------------------------------------------------------------------------------|
| Available SF:    |               | K & M Commercial is happy to present for LEASE this separate entrance 2nd-floor office. Excellent location near Downtown Herndon<br>and minutes from the RTC and Reston and Herndon Metro stops. Three offices, en-suite bath, conference room, and kitchenette. A |
| Lease Rate:      | Negotiable    | low asking rate of \$15 per sq/ft MG.                                                                                                                                                                                                                              |
| Year Built:      | 2003          | PROPERTY HIGHLIGHTS                                                                                                                                                                                                                                                |
|                  |               | Separate Entrance 2nd Floor Office                                                                                                                                                                                                                                 |
| Building Size:   | 12,000        | • 3 Offices, Conf. Room, En-Suite Bath and Kitchenette                                                                                                                                                                                                             |
| Zoning:          | 0 & LI        | Walking distance to Downtown Herndon                                                                                                                                                                                                                               |
| Manlash          |               | Low asking rate of \$15 per sq/ft MG                                                                                                                                                                                                                               |
| Market:          | Washington DC |                                                                                                                                                                                                                                                                    |
| Submarket:       | Herndon       |                                                                                                                                                                                                                                                                    |