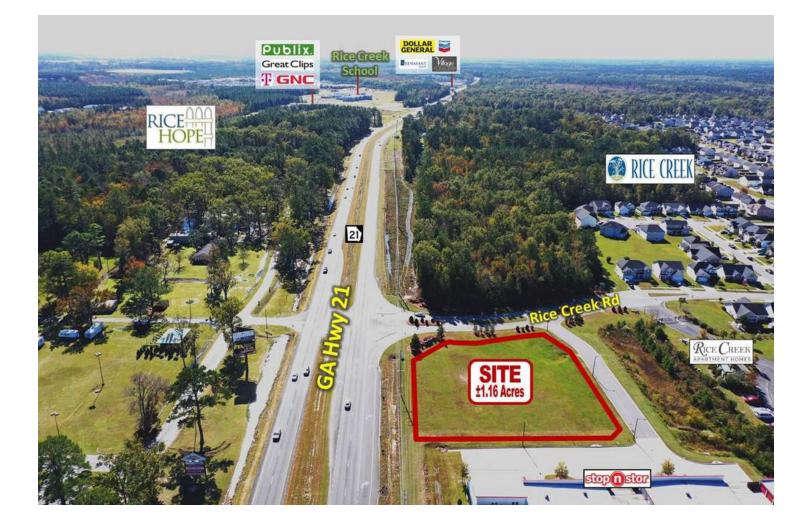

### Site Aerial

RICE CREEK: +/- 1.16 ACRE OUTPARCEL | GA HIGHWAY 21 S, PORT WENTWORTH, GA 31407

### Site Aerial

The information presented here is deemed to be accurate, but it has not been independently verified. We make no guarantee, warranty or representation. It is your responsibility to independently confirm accuracy and con-

#### **PROPERTY OVERVIEW**

| Sale Price:    | \$631,620      | SVN is pleased to offer for sale Tract E-2, which is +/-1.16 acres in size, at the entrance to the Rice Creek PUD. The parcel offers common detention that will allow for more usable acres, a paved access road and infrastructure in place including aits water and access road and infrastructure in place.                                                                                                                                                                   |
|----------------|----------------|----------------------------------------------------------------------------------------------------------------------------------------------------------------------------------------------------------------------------------------------------------------------------------------------------------------------------------------------------------------------------------------------------------------------------------------------------------------------------------|
| Lot Size:      | 1.16 Acres     | including city water and sewer at the site. The site provides approximately 180' of frontage along Highway 21, but is accessed via Rice Creek Road by way of Highway 21 South, which also includes median break for northbound traffic.                                                                                                                                                                                                                                          |
| Market:        | Savannah       | Present zoning allows for a variety of uses. This would be an excellent site for servicing the Effingham County community as well as Rice Creek and Rice Hope subdivisions, which will have a combined total of over 6,000 homes at completion.                                                                                                                                                                                                                                  |
| Submarket:     | Port Wentworth | LOCATION OVERVIEW                                                                                                                                                                                                                                                                                                                                                                                                                                                                |
| Traffic Count: | 34,100         | Rice Creek is located in Port Wentworth within Northern Chatham County<br>approximately 20 minutes from Savannah. It is just South of Effingham County<br>and is the final exit on I-95N prior to South Carolina. GA Highway 21 is the main<br>corridor for commuters from Effingham County and traffic counts exceed<br>34,000 VPD excluding the traffic on I-95, which is in excess of 58,000. The<br>area boasts a median household income of nearly \$70,000 within a 1-mile |
| Price / SF:    | \$12.50        | radius.                                                                                                                                                                                                                                                                                                                                                                                                                                                                          |
|                |                |                                                                                                                                                                                                                                                                                                                                                                                                                                                                                  |

#### SALE HIGHLIGHTS

- +/- 1.16 Outparcel (E-2) at Entrance to Rice Creek PUD
- Access via Rice Creek Road; Interior Roads in Place
- Common Detention; Utilities to Site
- 180' Frontage on Highway 21 with Median Cut
- Near I-95 and with Combined 92,500 VPD
- Excellent Site for Servicing Effingham County, Rice Creek & Rice Hope