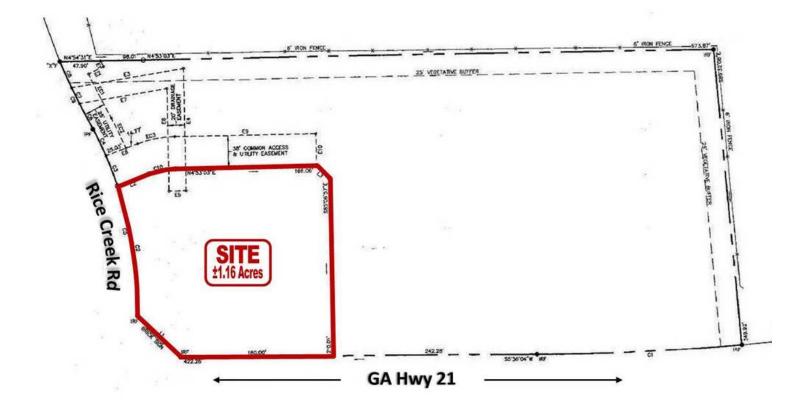

### Site Plan

#### **PROPERTY OVERVIEW**

| Sale Price:    | \$631,620      | SVN is pleased to offer for sale Tract E-2, which is +/-1.16 acres in size, at the entrance to the Rice Creek PUD. The parcel offers common detention that will allow for more usable acres, a paved access road and infrastructure in place including aits water and access road and infrastructure in place.                                                                                                                                                                   |
|----------------|----------------|----------------------------------------------------------------------------------------------------------------------------------------------------------------------------------------------------------------------------------------------------------------------------------------------------------------------------------------------------------------------------------------------------------------------------------------------------------------------------------|
| Lot Size:      | 1.16 Acres     | including city water and sewer at the site. The site provides approximately 180' of frontage along Highway 21, but is accessed via Rice Creek Road by way of Highway 21 South, which also includes median break for northbound traffic.                                                                                                                                                                                                                                          |
| Market:        | Savannah       | Present zoning allows for a variety of uses. This would be an excellent site for servicing the Effingham County community as well as Rice Creek and Rice Hope subdivisions, which will have a combined total of over 6,000 homes at completion.                                                                                                                                                                                                                                  |
| Submarket:     | Port Wentworth | LOCATION OVERVIEW                                                                                                                                                                                                                                                                                                                                                                                                                                                                |
| Traffic Count: | 34,100         | Rice Creek is located in Port Wentworth within Northern Chatham County<br>approximately 20 minutes from Savannah. It is just South of Effingham County<br>and is the final exit on I-95N prior to South Carolina. GA Highway 21 is the main<br>corridor for commuters from Effingham County and traffic counts exceed<br>34,000 VPD excluding the traffic on I-95, which is in excess of 58,000. The<br>area boasts a median household income of nearly \$70,000 within a 1-mile |
| Price / SF:    | \$12.50        | radius.                                                                                                                                                                                                                                                                                                                                                                                                                                                                          |
|                |                |                                                                                                                                                                                                                                                                                                                                                                                                                                                                                  |