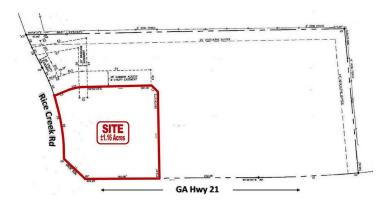

|

RICE CREEK: +/- 1.16 ACRE OUTPARCEL | GA HIGHWAY 21 S, PORT WENTWORTH, GA 31407

SVN | GASC | Page 4

## Complete Highlights

#### SALE HIGHLIGHTS

- +/- 1.16 Outparcel (E-2) at Entrance to Rice Creek PUD
- Access via Rice Creek Road; Interior Roads in Place
- Common Detention; Utilities to Site
- 180' Frontage on Highway 21 with Median Cut
- Near I-95 and with Combined 92,500 VPD
- Excellent Site for Servicing Effingham County, Rice Creek & Rice Hope







#### RICE CREEK: +/- 1.16 ACRE OUTPARCEL | GA HIGHWAY 21 S, PORT WENTWORTH, GA 31407

### Site Aerial



RICE CREEK: +/- 1.16 ACRE OUTPARCEL | GA HIGHWAY 21 S, PORT WENTWORTH, GA 31407

### Site Aerial



The information presented here is deemed to be accurate, but it has not been independently verified. We make no guarantee, warranty or representation. It is your responsibility to independently confirm accuracy and con-

### PUD Aerial



RICE CREEK: +/- 1.16 ACRE OUTPARCEL | GA HIGHWAY 21 S PORT WENTWORTH, GA 31407

SVN | GASC | Page 8

The information presented here is deemed to be accurate, but it has not been independently verified. We make no guarantee, warranty or representation. It is your responsibility to independently confirm accuracy and con-

### Site Plan





# 2 LOCATIO