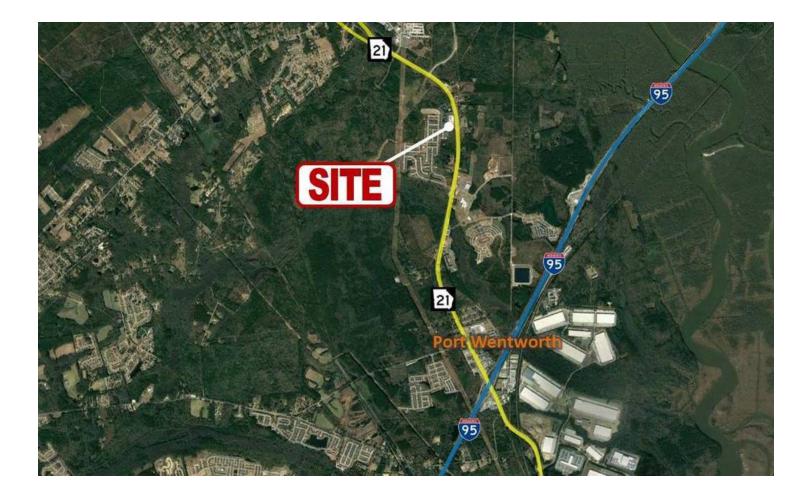

### Site Aerial

RICE CREEK: +/- 1.16 ACRE OUTPARCEL | GA HIGHWAY 21 S, PORT WENTWORTH, GA 31407

### Site Aerial

The information presented here is deemed to be accurate, but it has not been independently verified. We make no guarantee, warranty or representation. It is your responsibility to independently confirm accuracy and con-