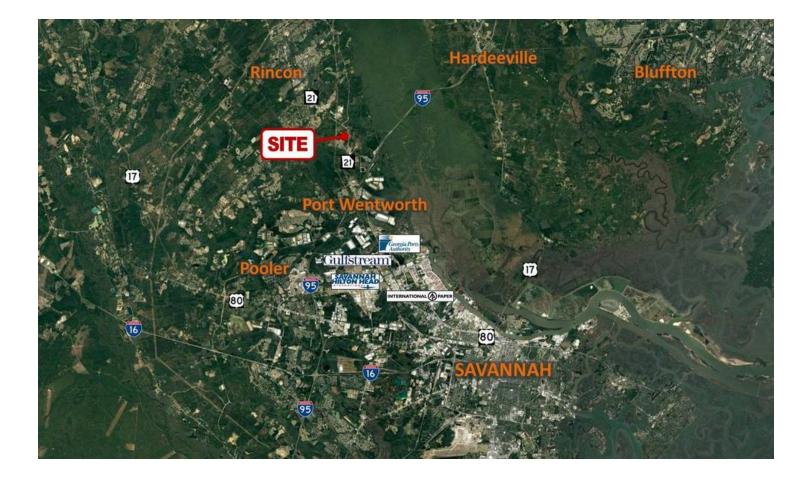

Aerial



The information presented here is deemed to be accurate, but it has not been independently verified. We make no guarantee, warranty or representation. It is your responsibility to independently confirm accuracy and con-

### PUD Aerial



RICE CREEK: +/- 1.16 ACRE OUTPARCEL | GA HIGHWAY 21 S PORT WENTWORTH, GA 31407

SVN | GASC | Page 8

The information presented here is deemed to be accurate, but it has not been independently verified. We make no guarantee, warranty or representation. It is your responsibility to independently confirm accuracy and con-

### Site Plan





# 2 LOCATION INFORMATION

GA Highway 21 S Port Wentworth, GA 31407

RICE CREEK: +/- 1.16 ACRE OUTPARCEL | GA HIGHWAY 21 S, PORT WENTWORTH, GA 31407

SVN | GASC | Page 10

### I-95 Aerial



## Regional Aerial



### Location Maps



RICE CREEK: +/- 1.16 ACRE OUTPARCEL | GA HIGHWAY 21 S, PORT WENTWORTH, GA 31407



# **3** DEMOGRAPHICS

GA Highway 21 S Port Wentworth, GA 31407

## Demographics Map



| POPULATION                              | 1 MILE               | 5 MILES                 | 10 MILES                  |
|-----------------------------------------|----------------------|-------------------------|---------------------------|
| Total population                        | 677                  | 25,316                  | 149,708                   |
| Median age                              | 31.7                 | 31.4                    | 33.2                      |
| Median age (Male)                       | 32.6                 | 33.3                    | 32.4                      |
|