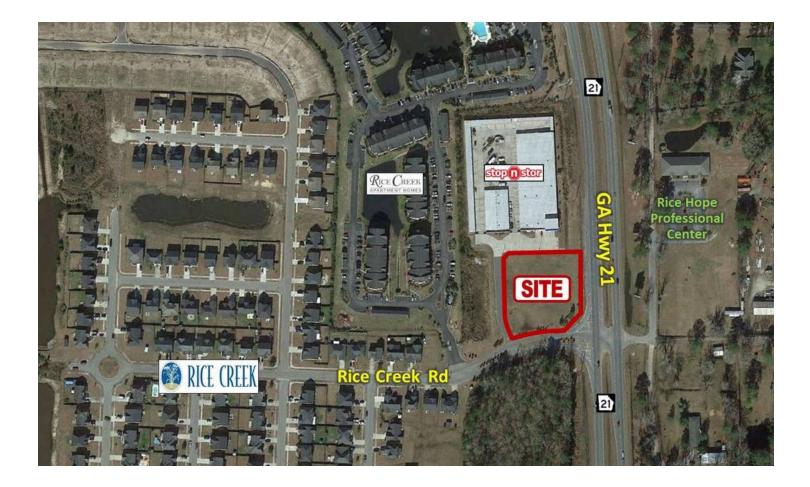

### Site Aerial

The information presented here is deemed to be accurate, but it has not been independently verified. We make no guarantee, warranty or representation. It is your responsibility to independently confirm accuracy and con-

#### **PROPERTY OVERVIEW**

| Sale Price:    | \$631,620      | SVN is pleased to offer for sale Tract E-2, which is +/-1.16 acres in size, at the entrance to the Rice Creek PUD. The parcel offers common detention that will allow for more usable acres, a paved access road and infrastructure in place including aits water and access road and infrastructure in place.                                                                                                                                                                   |
|----------------|----------------|----------------------------------------------------------------------------------------------------------------------------------------------------------------------------------------------------------------------------------------------------------------------------------------------------------------------------------------------------------------------------------------------------------------------------------------------------------------------------------|
| Lot Size:      | 1.16 Acres     | including city water and sewer at the site. The site provides approximately 180' of frontage along Highway 21, but is accessed via Rice Creek Road by way of Highway 21 South, which also includes median break for northbound traffic.                                                                                                                                                                                                                                          |
| Market:        | Savannah       | Present zoning allows for a variety of uses. This would be an excellent site for servicing the Effingham County community as well as Rice Creek and Rice Hope subdivisions, which will have a combined total of over 6,000 homes at completion.                                                                                                                                                                                                                                  |
| Submarket:     | Port Wentworth | LOCATION OVERVIEW                                                                                                                                                                                                                                                                                                                                                                                                                                                                |
| Traffic Count: | 34,100         | Rice Creek is located in Port Wentworth within Northern Chatham County<br>approximately 20 minutes from Savannah. It is just South of Effingham County<br>and is the final exit on I-95N prior to South Carolina. GA Highway 21 is the main<br>corridor for commuters from Effingham County and traffic counts exceed<br>34,000 VPD excluding the traffic on I-95, which is in excess of 58,000. The<br>area boasts a median household income of nearly \$70,000 within a 1-mile |
| Price / SF:    | \$12.50        | radius.                                                                                                                                                                                                                                                                                                                                                                                                                                                                          |
|                |                |                                                                                                                                                                                                                                                                                                                                                                                                                                                                                  |