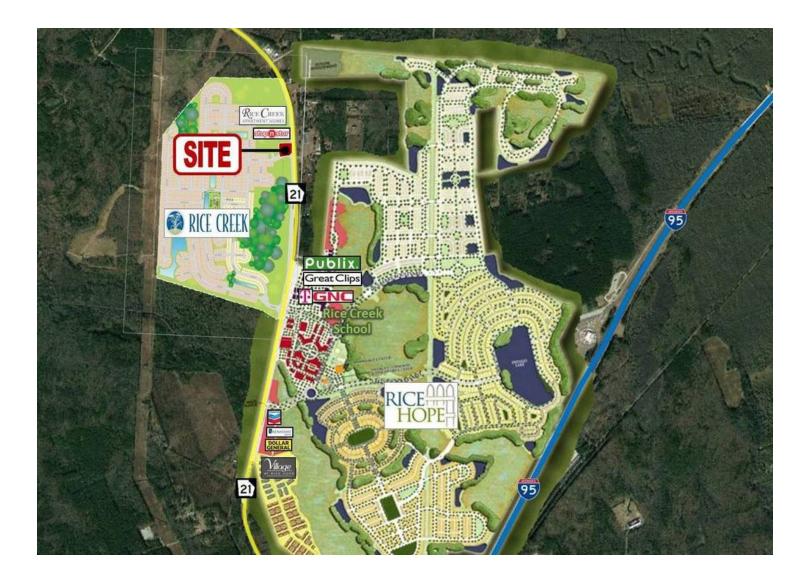

### PUD Aerial

RICE CREEK: +/- 1.16 ACRE OUTPARCEL | GA HIGHWAY 21 S PORT WENTWORTH, GA 31407

SVN | GASC | Page 8

The information presented here is deemed to be accurate, but it has not been independently verified. We make no guarantee, warranty or representation. It is your responsibility to independently confirm accuracy and con-