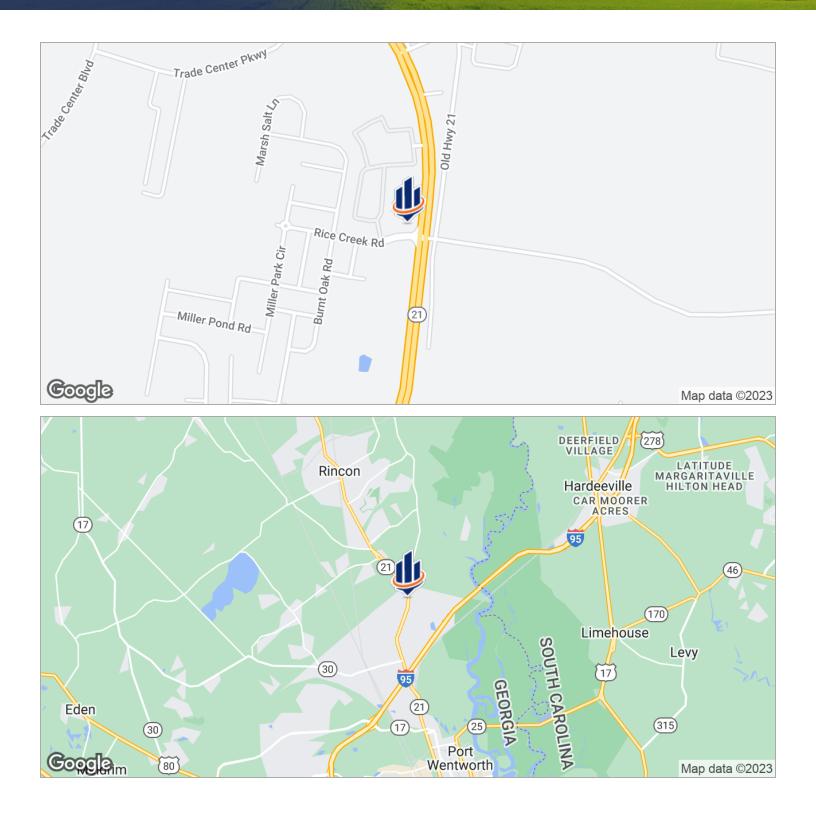

### Location Maps

RICE CREEK: +/- 1.16 ACRE OUTPARCEL | GA HIGHWAY 21 S, PORT WENTWORTH, GA 31407