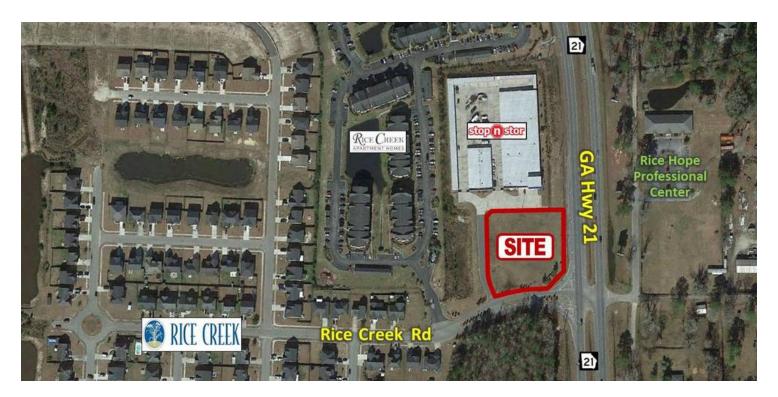

### Site Aerial

RICE CREEK: +/- 1.16 ACRE OUTPARCEL | GA HIGHWAY 21 S, PORT WENTWORTH, GA 31407

### Site Aerial

The information presented here is deemed to be accurate, but it has not been independently verified. We make no guarantee, warranty or representation. It is your responsibility to independently confirm accuracy and con-