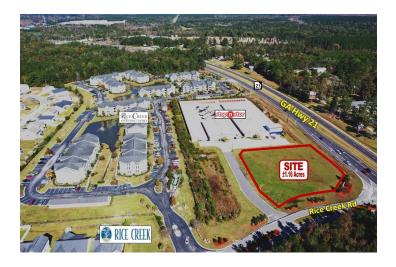

### PUD Aerial

RICE CREEK: +/- 1.16 ACRE OUTPARCEL | GA HIGHWAY 21 S PORT WENTWORTH, GA 31407

SVN | GASC | Page 8

The information presented here is deemed to be accurate, but it has not been independently verified. We make no guarantee, warranty or representation. It is your responsibility to independently confirm accuracy and con-