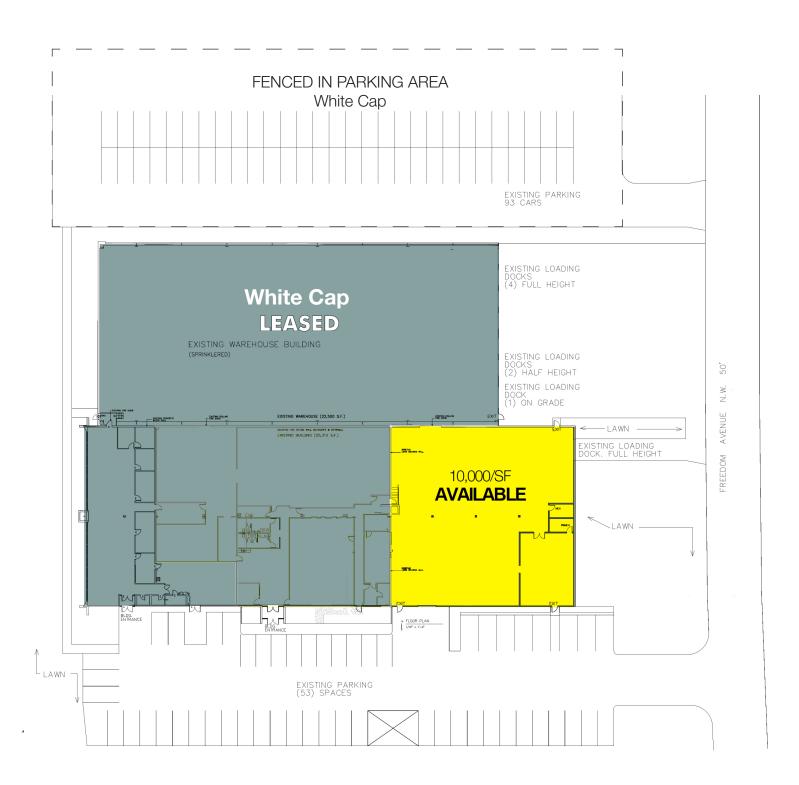

### 7579 Freedom Ave NW

North Canton, Ohio 44720

| TOTAL SQ. FT.   | 49,600           |
|-----------------|------------------|
| SQ FT AVAILABLE | 10,000           |
| ACRES           | 3.23             |
| YEAR BUILT      | 1966, 1972, 1982 |
| ZONING          | I-1              |
| CEILING HEIGHT  | 14'              |
| COUNTY          | Stark            |
| TOWNSHIP        | Jackson          |
|                 |                  |

- Signage along I-77
- Drive-in door
- Dock
- Office/showroom
- Located in North Canton Industrial Park

# Space Sq Ft Rate/SF CAM/SF Monthly Warehouse 10,000 \$6.00/SF \$1.50 \$6,250.00

579 Freedom