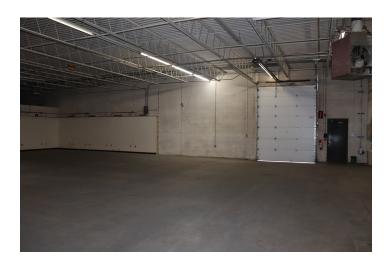

### 7579 Freedom Ave NW

North Canton, Ohio 44720

| TOTAL SQ. FT.   | 49,600           |
|-----------------|------------------|
| SQ FT AVAILABLE | 10,000           |
| ACRES           | 3.23             |
| YEAR BUILT      | 1966, 1972, 1982 |
| ZONING          | I-1              |
| CEILING HEIGHT  | 14'              |
| COUNTY          | Stark            |
| TOWNSHIP        | Jackson          |
|                 |                  |

- Signage along I-77
- Drive-in door
- Dock
- Office/showroom
- Located in North Canton Industrial Park