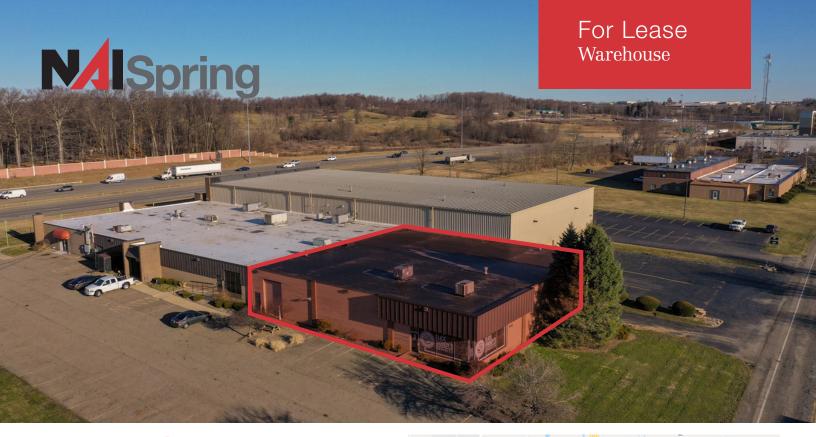

### 7579 Freedom Ave NW

North Canton, Ohio 44720

| TOTAL SQ. FT.   | 49,600           |
|-----------------|------------------|
| SQ FT AVAILABLE | 10,000           |
| ACRES           | 3.23             |
| YEAR BUILT      | 1966, 1972, 1982 |
| ZONING          | I-1              |
| CEILING HEIGHT  | 14'              |
| COUNTY          | Stark            |
| TOWNSHIP        | Jackson          |
|                 |                  |

- Signage along I-77
- Drive-in door
- Dock
- Office/showroom
- Located in North Canton Industrial Park