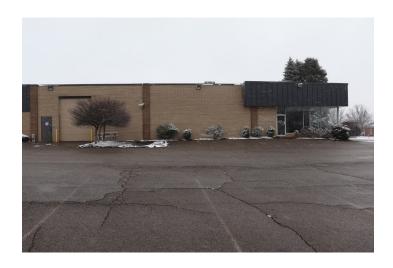

### 7579 Freedom Ave NW

North Canton, Ohio 44720

| TOTAL SQ. FT.   | 49,600           |
|-----------------|------------------|
| SQ FT AVAILABLE | 10,000           |
| ACRES           | 3.23             |
| YEAR BUILT      | 1966, 1972, 1982 |
| ZONING          | I-1              |
| CEILING HEIGHT  | 14'              |
| COUNTY          | Stark            |
| TOWNSHIP        | Jackson          |
|                 |                  |

- Signage along I-77
- Drive-in door
- Dock
- Office/showroom
- Located in North Canton Industrial Park