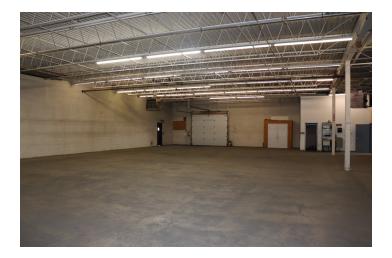

- Signage along I-77
- Drive-in door
- Dock
- Office/showroom
- Located in North Canton Industrial Park

# Space Sq Ft Rate/SF CAM/SF Monthly Warehouse 10,000 \$6.00/SF \$1.50 \$6,250.00

579 Freedom