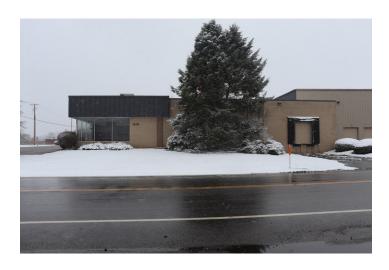

### 7579 Freedom Ave NW

North Canton, Ohio 44720

| TOTAL SQ. FT.   | 49,600           |
|-----------------|------------------|
| SQ FT AVAILABLE | 10,000           |
| ACRES           | 3.23             |
| YEAR BUILT      | 1966, 1972, 1982 |
| ZONING          | I-1              |
| CEILING HEIGHT  | 14'              |
| COUNTY          | Stark            |
| TOWNSHIP        | Jackson          |
|                 |                  |