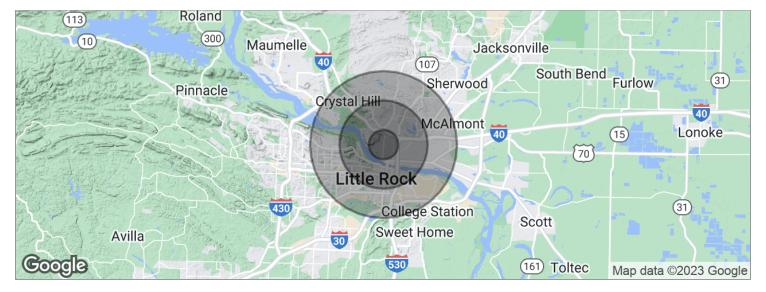

# HIGH-VISIBILITY NORTH LITTLE ROCK COMMERCIAL PROPERTY

1109 18th Street West, North Little Rock, AR 72114

| POPULATION           | 1 MILE   | 3 MILES             | 5 MILES  |
|----------------------|----------|---------------------|----------|
| Total population     | 9,043    | 59,122              | 128,014  |
| Median age           | 31.9     | 36.6                | 37.8     |
| Median age (male)    | 27.9     | 34.0                | 35.2     |
| Median age (Female)  | 36.8     | 38.9                | 39.9     |
| HOUSEHOLDS & INCOME  | 1 MILE   | 3 MILES             | 5 MILES  |
| Total households     | 3,642    | 27,303              | 57,166   |
| # of persons per HH  | 2.5      | 2.2                 | 2.2      |
| Average HH income    | \$29,814 | \$51,722            | \$58,170 |
| / Werdge fill income | +;-      | <i>v</i> - <i>y</i> | . ,      |

\* Demographic data derived from 2020 ACS - US Census

KW COMMERCIAL 12814 Cantrell Road Little Rock, AR 72223