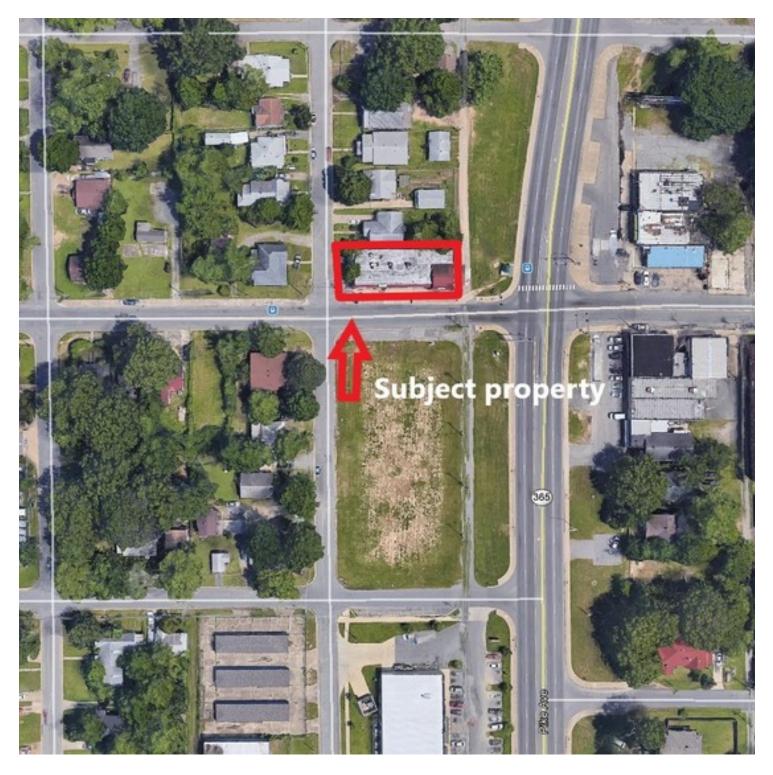

## **PROPERTY OVERVIEW**

NEW PRICE! This 4871+/- square foot freestanding commercial building offers great potential for a variety of retail, office, or other commercial uses. Within Opportunity Zone boundaries,this high traffic corner lot is located along one of North Little Rock's most traveled industrial/ commercial arteries. With a 20,000 VPD traffic count, this property presents a great opportunity for an investor or owner/operator.

## **PROPERTY HIGHLIGHTS**

- 20,000 VPD traffic count!
- · Highly visible corner lot
- C-3 zoning for a wide variety of commercial uses
- 4871 +/- square feet of versatile floorspace!

KW COMMERCIAL 12814 Cantrell Road