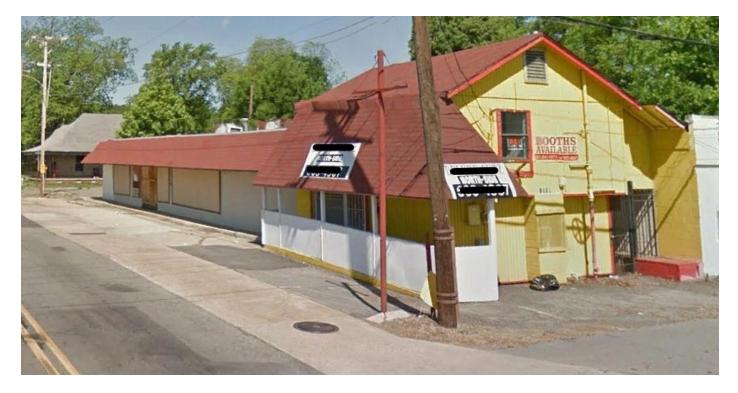

## HIGH-VISIBILITY NORTH LITTLE ROCK COMMERCIAL PROPERTY

1109 18th Street West, North Little Rock, AR 72114

## **PROPERTY OVERVIEW**

NEW PRICE! This 4871+/- square foot freestanding commercial building offers great potential for a variety of retail, office, or other commercial uses. Within Opportunity Zone boundaries,this high traffic corner lot is located along one of North Little Rock's most traveled industrial/ commercial arteries. With a 20,000 VPD traffic count, this property presents a great opportunity for an investor or owner/operator.

## **PROPERTY HIGHLIGHTS**

- 20,000 VPD traffic count!
- · Highly visible corner lot
- C-3 zoning for a wide variety of commercial uses
- 4871 +/- square feet of versatile floorspace!

KW COMMERCIAL 12814 Cantrell Road