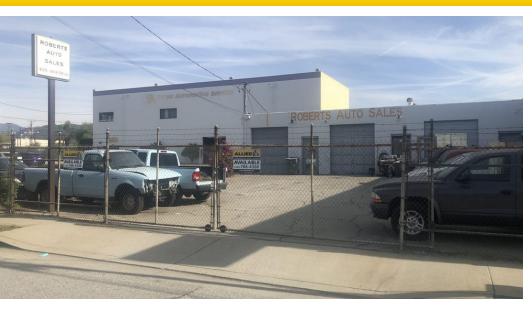

#### **PROPERTY OVERVIEW**

Approx. 3,000 sq. ft. industrial building zoned industrial. Three roll up doors and parking along the front behind a fenced yard. Possibly could be divided into two units. Must verify with city. Great possibility for owner/user Automotive related or small manufacturer. Heavy power & great location.

#### **PROPERTY HIGHLIGHTS**

- Great Location just south of 210 Freeway
- Parking in the front of the building along Irwindale Ave.
- Heavy Traffic Count
- · Great industrial Zoning