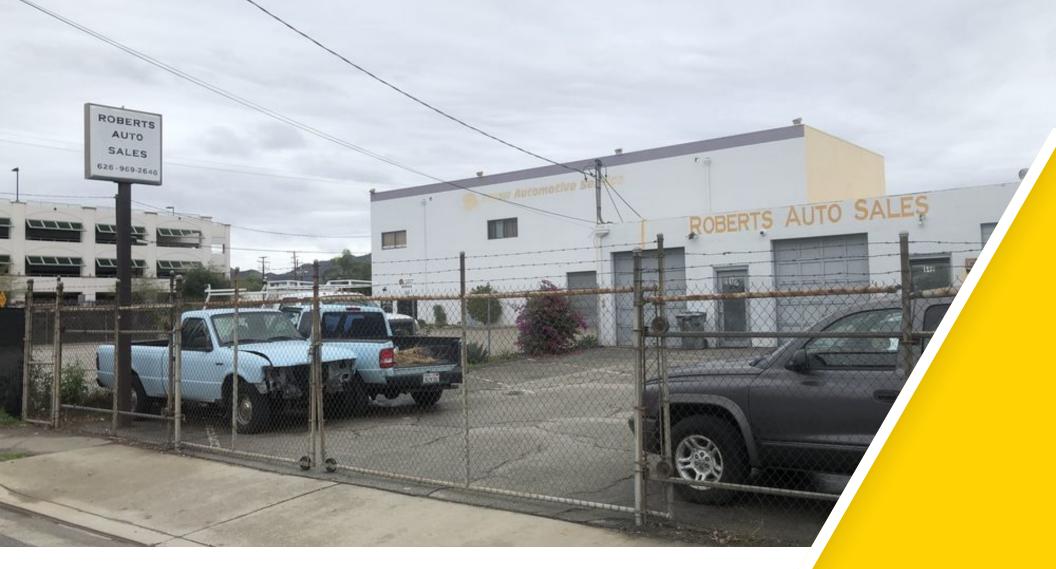

#### **PROPERTY OVERVIEW**

Approx. 3,000 sq. ft. industrial building zoned industrial. Three roll up doors and parking along the front behind a fenced yard. Possibly could be divided into two units. Must verify with city. Great possibility for owner/user Automotive related or small manufacturer. Heavy power & great location.

#### **LOCATION OVERVIEW**

Excellent location with heavy traffic count. Located just south of the I-210 Freeway and the Irwindale Avenue Exit

#### **PROPERTY HIGHLIGHTS**

- Great Location just south of 210 Freeway
- Parking in the front of the building along Irwindale Ave.
- Heavy Traffic Count
- · Great industrial Zoning