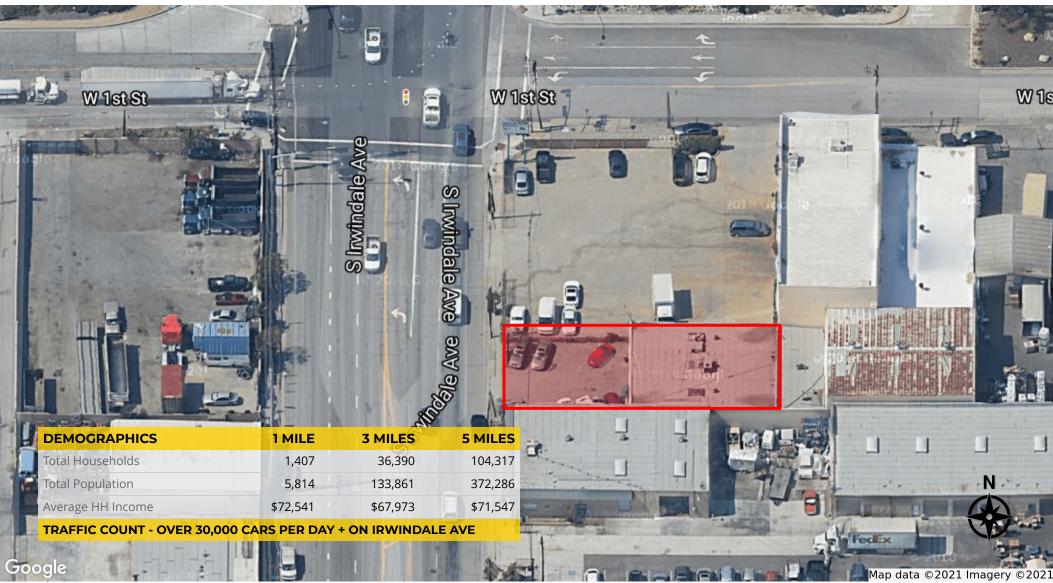

#### **LOCATION OVERVIEW**

Excellent location with heavy traffic count. Located just south of the I-210 Freeway and the Irwindale Avenue Exit

#### **PROPERTY HIGHLIGHTS**

- Great Location just south of 210 Freeway
- Parking in the front of the building along Irwindale Ave.
- Heavy Traffic Count
- · Great industrial Zoning