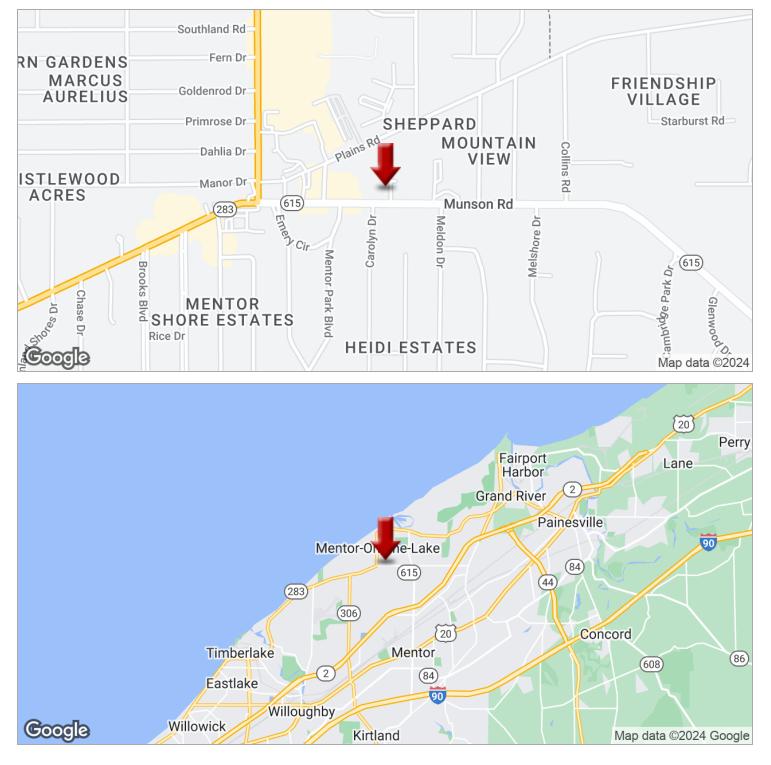

7915 MUNSON ROAD, Mentor, OH 44060

**OFFERING SUMMARY** 

| SALE PRICE:    | \$999,000  |  |  |
|----------------|------------|--|--|
| AVAILABLE SF:  |            |  |  |
| LOT SIZE:      | 4.21 Acres |  |  |
| BUILDING SIZE: | 19,640 SF  |  |  |
| RENOVATED:     | 2015       |  |  |
| ZONING:        | BUSINESS   |  |  |
| MARKET:        | CLEVELAND  |  |  |
| SUBMARKET:     | Mentor     |  |  |
| PRICE / SF:    | \$50.87    |  |  |
|                |            |  |  |

#### **PROPERTY OVERVIEW**

PRICE REDUCED! Rare development opportunity in Mentor on the Lake, Ohio. 4.21 acres of land. New development opportunities include multi-family, retail, senior living, and mixed use possibilities. Tax abatement and city incentives offered for new developments.