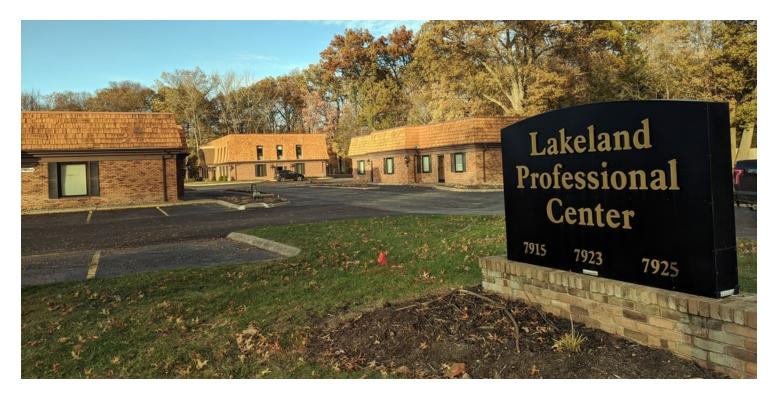

7915 MUNSON ROAD, Mentor, OH 44060

**OFFERING SUMMARY** 

| SALE PRICE:    | \$999,000  |  |  |
|----------------|------------|--|--|
| AVAILABLE SF:  |            |  |  |
| LOT SIZE:      | 4.21 Acres |  |  |
| BUILDING SIZE: | 19,640 SF  |  |  |
| RENOVATED:     | 2015       |  |  |
| ZONING:        | BUSINESS   |  |  |
| MARKET:        | CLEVELAND  |  |  |
| SUBMARKET:     | Mentor     |  |  |
| PRICE / SF:    | \$50.87    |  |  |
|                |            |  |  |

#### **PROPERTY OVERVIEW**

PRICE REDUCED! Rare development opportunity in Mentor on the Lake, Ohio. 4.21 acres of land. New development opportunities include multi-family, retail, senior living, and mixed use possibilities. Tax abatement and city incentives offered for new developments.

#### PROPERTY HIGHLIGHTS

- · Near to Giant Eagle/Marcs Super Center
- · All utilities are present.
- · Large 4.21 acre parcel of land.
- · Asphalt paved parking lot with over 140 well lit spaces.
- Acess off of Munson and Plains Roads.
- 15-year tax abatement and city incentives available.