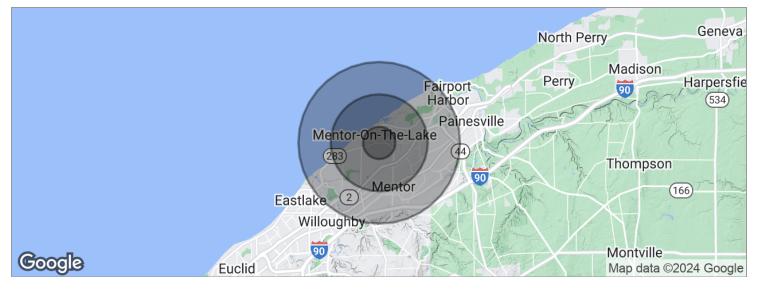

7915 MUNSON ROAD, Mentor, OH 44060

| POPULATION          | 1 MILE    | 3 MILES   | 5 MILES   |
|---------------------|-----------|-----------|-----------|
| Total population    | 10,455    | 46,627    | 94,191    |
| Median age          | 42.1      | 42.9      | 42.6      |
| Median age (male)   | 39.7      | 41.2      | 41.4      |
| Median age (Female) | 44.9      | 44.4      | 43.9      |
| HOUSEHOLDS & INCOME | 1 MILE    | 3 MILES   | 5 MILES   |
| Total households    | 4,484     | 19,342    | 38,723    |
| # of persons per HH | 2.3       | 2.4       | 2.4       |
| Average HH income   | \$65,805  | \$69,292  | \$70,799  |
| Average house value | \$169,300 | \$176,140 | \$186,949 |

\* Demographic data derived from 2020 ACS - US Census

KW COMMERCIAL 440.255.5500 7400 Center Street Mentor, OH 44060

RICK OSBORNE JR.

Managing Director Of Commercial Real Estate 0: 440.299.5190 C: 216.219.0290 rick.osbornejr@kw.com OH #2010001710