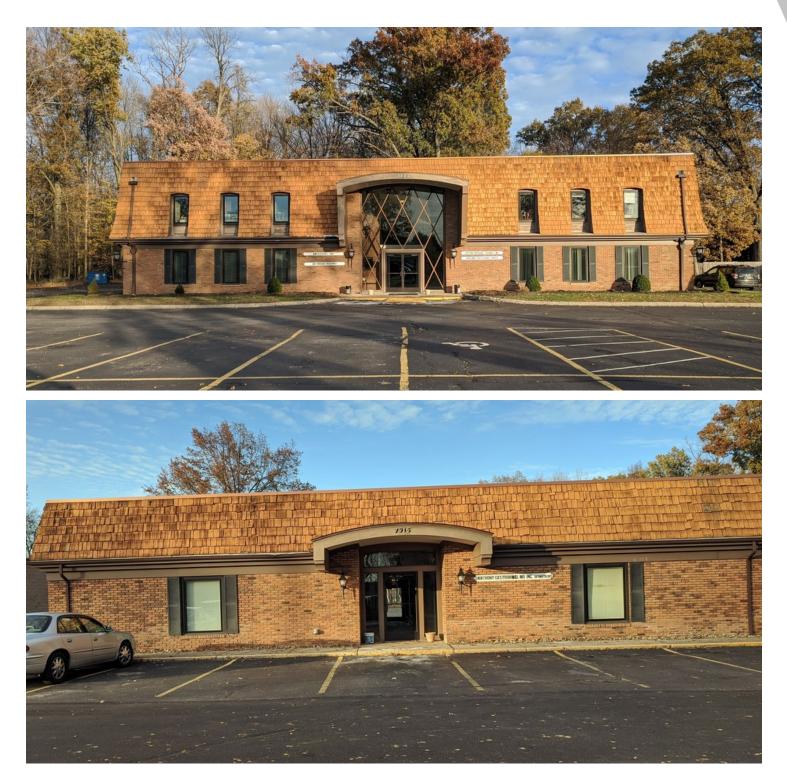

7915 MUNSON ROAD, Mentor, OH 44060

**OFFERING SUMMARY** 

| SALE PRICE:    | \$999,000  |  |  |
|----------------|------------|--|--|
| AVAILABLE SF:  |            |  |  |
| LOT SIZE:      | 4.21 Acres |  |  |
| BUILDING SIZE: | 19,640 SF  |  |  |
| RENOVATED:     | 2015       |  |  |
| ZONING:        | BUSINESS   |  |  |
| MARKET:        | CLEVELAND  |  |  |
| SUBMARKET:     | Mentor     |  |  |
| PRICE / SF:    | \$50.87    |  |  |
|                |            |  |  |

#### **PROPERTY OVERVIEW**

PRICE REDUCED! Rare development opportunity in Mentor on the Lake, Ohio. 4.21 acres of land. New development opportunities include multi-family, retail, senior living, and mixed use possibilities. Tax abatement and city incentives offered for new developments.

#### PROPERTY HIGHLIGHTS

- · Near to Giant Eagle/Marcs Super Center
- · All utilities are present.
- · Large 4.21 acre parcel of land.
- · Asphalt paved parking lot with over 140 well lit spaces.
- Acess off of Munson and Plains Roads.
- 15-year tax abatement and city incentives available.