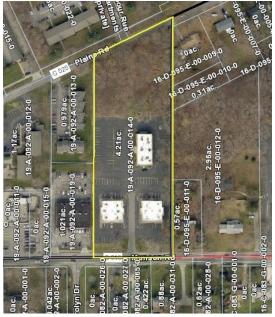

#### **PROPERTY OVERVIEW**

PRICE REDUCED! Rare development opportunity in Mentor on the Lake, Ohio. 4.21 acres of land. New development opportunities include multi-family, retail, senior living, and mixed use possibilities. Tax abatement and city incentives offered for new developments.

#### PROPERTY HIGHLIGHTS

- · Near to Giant Eagle/Marcs Super Center
- · All utilities are present.
- · Large 4.21 acre parcel of land.
- · Asphalt paved parking lot with over 140 well lit spaces.
- Acess off of Munson and Plains Roads.
- 15-year tax abatement and city incentives available.

7915 MUNSON ROAD, Mentor, OH 44060

**OFFERING SUMMARY** 

| SALE PRICE:    | \$999,000  |  |  |
|----------------|------------|--|--|
| AVAILABLE SF:  |            |  |  |
| LOT SIZE:      | 4.21 Acres |  |  |
| BUILDING SIZE: | 19,640 SF  |  |  |
| RENOVATED:     | 2015       |  |  |
| ZONING:        | BUSINESS   |  |  |
| MARKET:        | CLEVELAND  |  |  |
| SUBMARKET:     | Mentor     |  |  |
| PRICE / SF:    | \$50.87    |  |  |
|                |            |  |  |