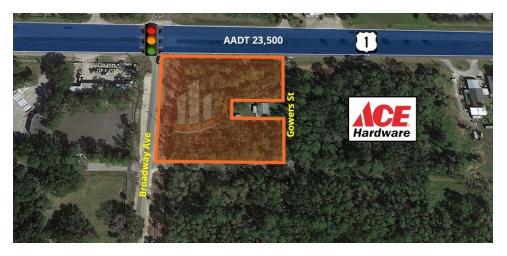

### Site Aerial

#### PROPERTY OVERVIEW

Offered for sale is this 1.6+/- acre hard corner retail development site in Ormond Beach, FL. Located at the SWC of US Hwy 1 and Broadway Ave. This intersection just received a new traffic light in 2019 as it will now serve as the main entrance off of US Hwy 1 to the Ormond Crossings Business Park. The first tenant in this 1m+ SF business park is Security First Insurance who just opened their 130k SF headquarters building in November 2019 and has over 500 employees working at this location.

The site offers over 300' of frontage on US Hwy 1 with full access via the Broadway Ave intersection. With the brand new traffic light and surrounding new development this hard corner site has become the most attractive retail location in the corridor. Tremendous potential with the ability to do multiple QSR's, strip center, restaurant, etc. The city and community are very supportive of new retail development near this I-95 intersection (exit 273).