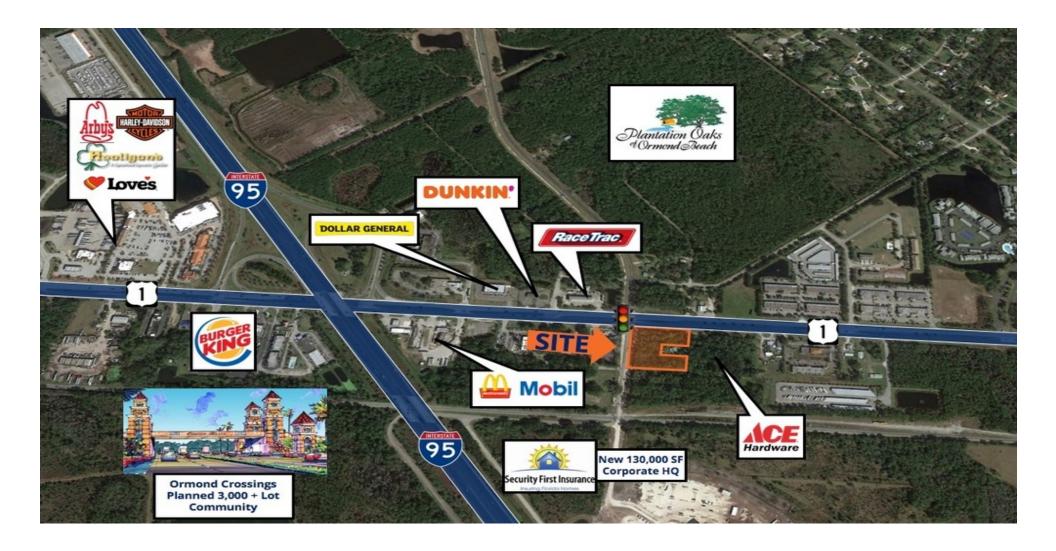

#### PROPERTY OVERVIEW

Offered for sale is this 1.6+/- acre hard corner retail development site in Ormond Beach, FL. Located at the SWC of US Hwy 1 and Broadway Ave. This intersection just received a new traffic light in 2019 as it will now serve as the main entrance off of US Hwy 1 to the Ormond Crossings Business Park. The first tenant in this 1m+ SF business park is Security First Insurance who just opened their 130k SF headquarters building in November 2019 and has over 500 employees working at this location.

The site offers over 300' of frontage on US Hwy 1 with full access via the Broadway Ave intersection. With the brand new traffic light and surrounding new development this hard corner site has become the most attractive retail location in the corridor. Tremendous potential with the ability to do multiple QSR's, strip center, restaurant, etc. The city and community are very supportive of new retail development near this I-95 intersection (exit 273).

#### **PROPERTY HIGHLIGHTS**

- 1.6+/- acre hard corner retail site in Ormond Beach, FL
- Located immediately south of I-95
- Over 300' of frontage on US Hwy 1
- Property is just in front of new Security First Insurance 130,000 SF headquarters building

### I-95 Exit 273 Retail Aerial