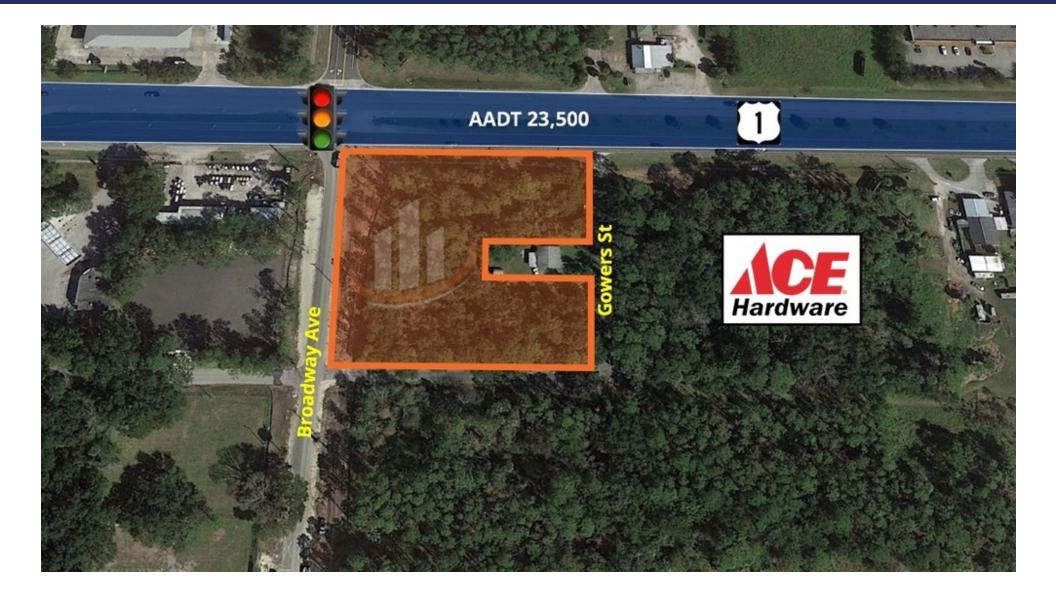

### I-95 Exit 273 Retail Aerial

#### PROPERTY OVERVIEW

Offered for sale is this 1.6+/- acre hard corner retail development site in Ormond Beach, FL. Located at the SWC of US Hwy 1 and Broadway Ave. This intersection just received a new traffic light in 2019 as it will now serve as the main entrance off of US Hwy 1 to the Ormond Crossings Business Park. The first tenant in this 1m+ SF business park is Security First Insurance who just opened their 130k SF headquarters building in November 2019 and has over 500 employees working at this location.

The site offers over 300' of frontage on US Hwy 1 with full access via the Broadway Ave intersection. With the brand new traffic light and surrounding new development this hard corner site has become the most attractive retail location in the corridor. Tremendous potential with the ability to do multiple QSR's, strip center, restaurant, etc. The city and community are very supportive of new retail development near this I-95 intersection (exit 273).