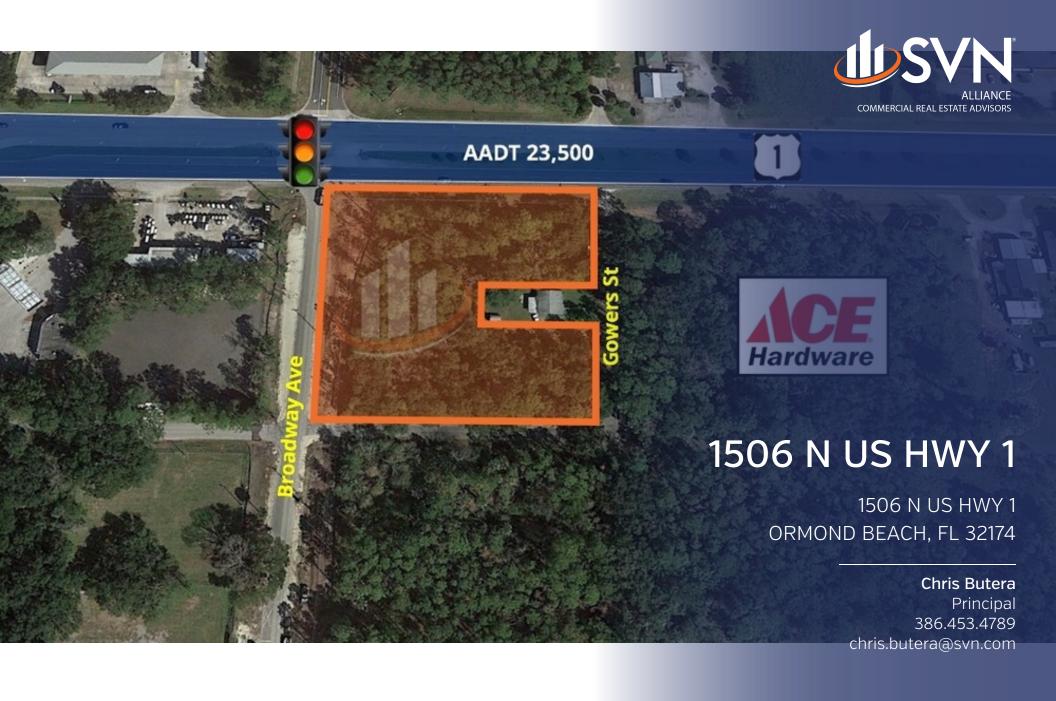

### Property Summary

#### **OFFERING SUMMARY**

Sale Price: \$899,000

Lot Size: 1.6 Acres (adjacent 0.2 ac lot could also be

assembled

US Hwy 1 Frontage: 300'

Zoning: B-7, Highway Tourist

Commercial (City of Ormond Beach)

Parcel IDs: 313601600170 &

#### PROPERTY OVERVIEW

Offered for sale is this 1.6+/- acre hard corner retail development site in Ormond Beach, FL. Located at the SWC of US Hwy 1 and Broadway Ave. This intersection just received a new traffic light in 2019 as it will now serve as the main entrance off of US Hwy 1 to the Ormond Crossings Business Park. The first tenant in this 1m+ SF business park is Security First Insurance who just opened their 130k SF headquarters building in November 2019 and has over 500 employees working at this location.

The site offers over 300' of frontage on US Hwy 1 with full access via the Broadway Ave intersection. With the brand new traffic light and surrounding new development this hard corner site has become the most attractive retail location in the corridor. Tremendous potential with the ability to do multiple QSR's, strip center, restaurant, etc. The city and community are very supportive of new retail development near this I-95 intersection (exit 273).

#### **PROPERTY HIGHLIGHTS**

- 1.6+/- acre hard corner retail site in Ormond Beach, FL
- Located immediately south of I-95
- Over 300' of frontage on US Hwy 1
- Property is just in front of new Security First Insurance 130,000 SF headquarters building