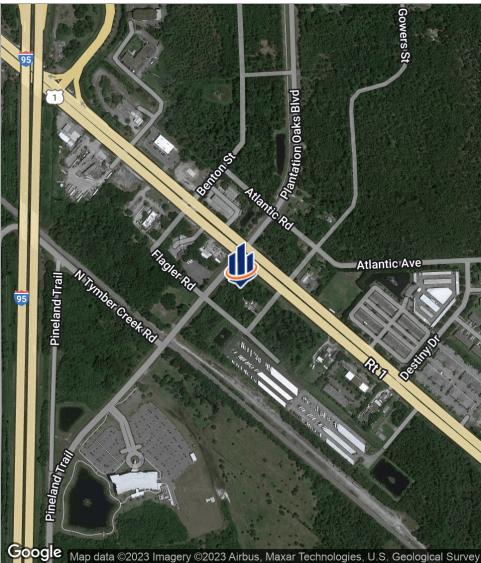

t this location.

The site offers over 300' of frontage on US Hwy 1 with full access via the Broadway Ave intersection. With the brand new traffic light and surrounding new development this hard corner site has become the most attractive retail location in the corridor. Tremendous potential with the ability to do multiple QSR's, strip center, restaurant, etc. The city and community are very supportive of new retail development near this I-95 intersection (exit 273).

#### **PROPERTY HIGHLIGHTS**

- 1.6+/- acre hard corner retail site in Ormond Beach, FL
- Located immediately south of I-95
- Over 300' of frontage on US Hwy 1
- Property is just in front of new Security First Insurance 130,000 SF headquarters building

### Site Aerial



### I-95 Exit 273 Retail Aerial



## Location Maps





# Demographics Map



| POPULATION                            | 1 MILE            | 5 MILES               | 10 MILES               |
|---------------------------------------|-------------------|-----------------------|------------------------|
| Total population                      | 878               | 31,019                | 115,667                |
| Median age                            | 54.0              | 52.4                  | 46.2                   |
| Median age (Male)                     | 54.5              | 52.2                  | 45.0                   |
| Median age (Female)                   | 53.8              | 52.7                  | 47.0                   |
|                                       |                   |                       |                        |