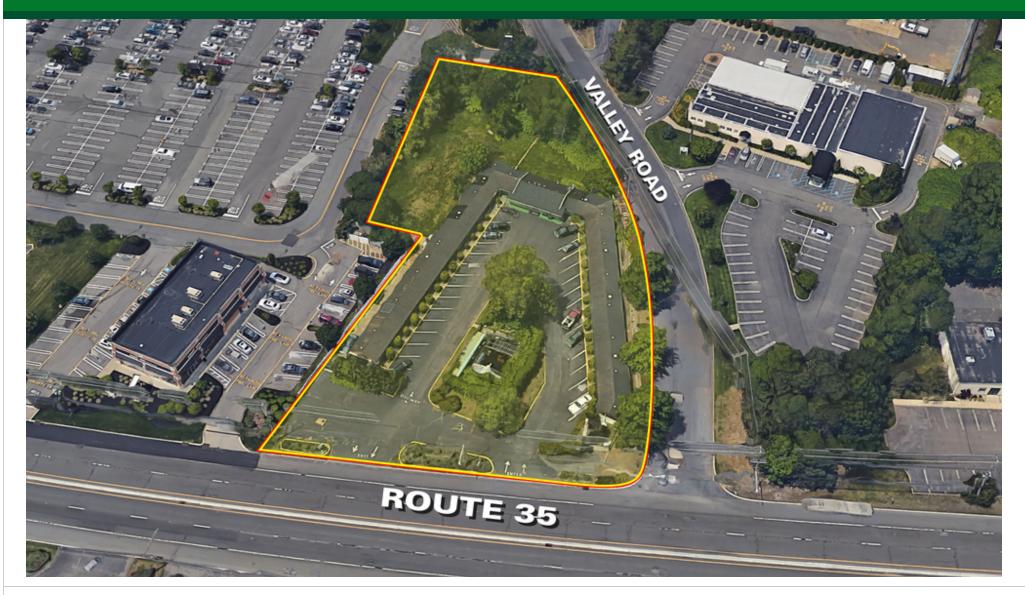

### PROPERTY SUMMARY

| \$2,500,000      |
|------------------|
| ± 1.45 Acres     |
| Block 187, Lot 2 |
| Valley Road      |
|                  |

### **PROPERTY OVERVIEW**

Property is adjacent to Wegman's Supermarket anchored Ocean Plaza. Development opportunity. Zoned C3 with extensive permitted and conditional uses, 1.45 acres.

## LOCATION OVERVIEW

Next to the Wegman's Anchored Ocean Plaza. Southbound corner location on Route 35, the center of Ocean Township's retail hub. Easy access to Route 18, 66. 33. 36 and the Garden State Parkway.