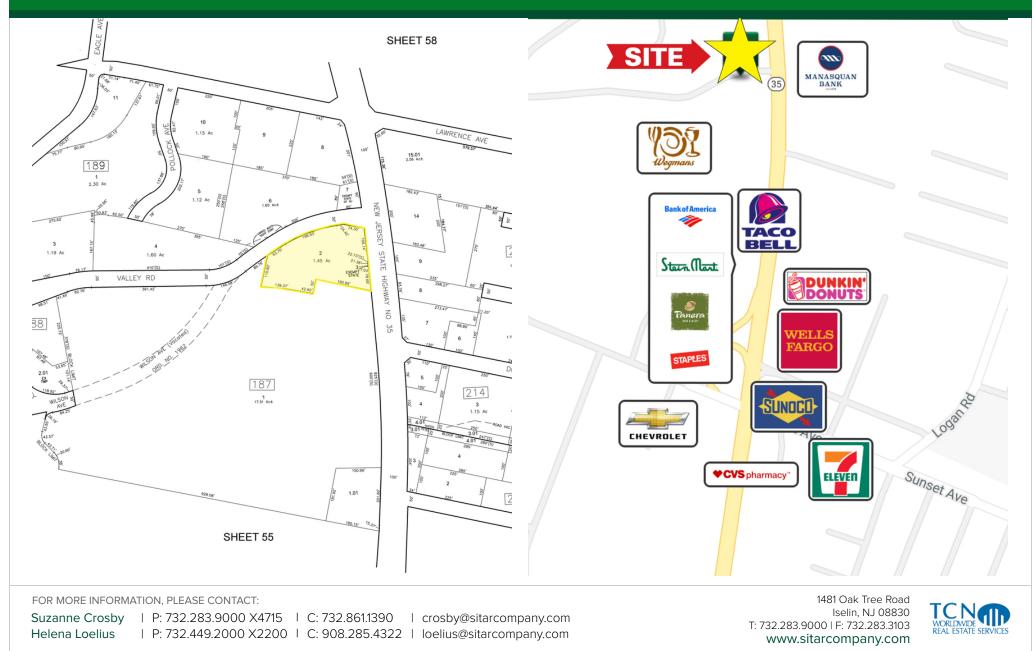

### PROPERTY SUMMARY

| \$2,500,000      |
|------------------|
| ± 1.45 Acres     |
| Block 187, Lot 2 |
| Valley Road      |
|                  |

## LOCATION OVERVIEW

Next to the Wegman's Anchored Ocean Plaza. Southbound corner location on Route 35, the center of Ocean Township's retail hub. Easy access to Route 18, 66. 33. 36 and the Garden State Parkway.

## **PROPERTY HIGHLIGHTS**

- Permitted uses include: retail, restaurants, liquor store, banks, pharmacy, clubs, department store, diner, finance companies, general office, gym, health clubs, veterinary, apparel, medical and dental, nursing home, variety store and many more.
- Conditional uses include: car washes, automotive gasoline station and service station as well as sales and service, eating establishments (drive-in or fast-food), wireless telecommunications tower and antenna, child day care, c-store with gas and more.
- Neighboring and area retailers include, Wegmans, Verizon, Panera Bread, Pier I, Dunkin Donuts, Bank of America, Taco Bell, Windows to Go, Mathnasium, Avalon Flooring, Sherwin Williams, Raymore and Flannagan, Starbucks, Jersey Mikes, Walgreens, The Tile Shop, Kohls and many others.
- Present use is a 30-room motel.
- Within area of great demographics.