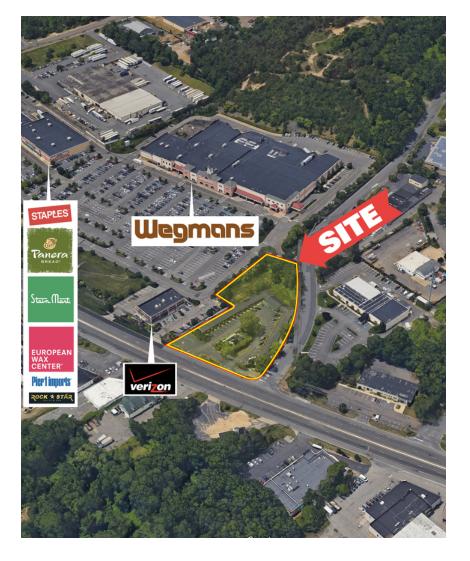

### **PROPERTY OVERVIEW**

Property is adjacent to Wegman's Supermarket anchored Ocean Plaza. Development opportunity. Zoned C3 with extensive permitted and conditional uses, 1.45 acres.

## LOCATION OVERVIEW

Next to the Wegman's Anchored Ocean Plaza. Southbound corner location on Route 35, the center of Ocean Township's retail hub. Easy access to Route 18, 66. 33. 36 and the Garden State Parkway.

## **PROPERTY HIGHLIGHTS**

- Permitted uses include: retail, restaurants, liquor store, banks, pharmacy, clubs, department store, diner, finance companies, general office, gym, health clubs, veterinary, apparel, medical and dental, nursing home, variety store and many more.
- Conditional uses include: car washes, automotive gasoline station and service station as well as sales and service, eating establishments (drive-in or fast-food), wireless telecommunications tower and antenna, child day care, c-store with gas and more.
- Neighboring and area retailers include, Wegmans, Verizon, Panera Bread, Pier I, Dunkin Donuts, Bank of America, Taco Bell, Windows to Go, Mathnasium, Avalon Flooring, Sherwin Williams, Raymore and Flannagan, Starbucks, Jersey Mikes, Walgreens, The Tile Shop, Kohls and many others.
- Present use is a 30-room motel.
- Within area of great demographics.