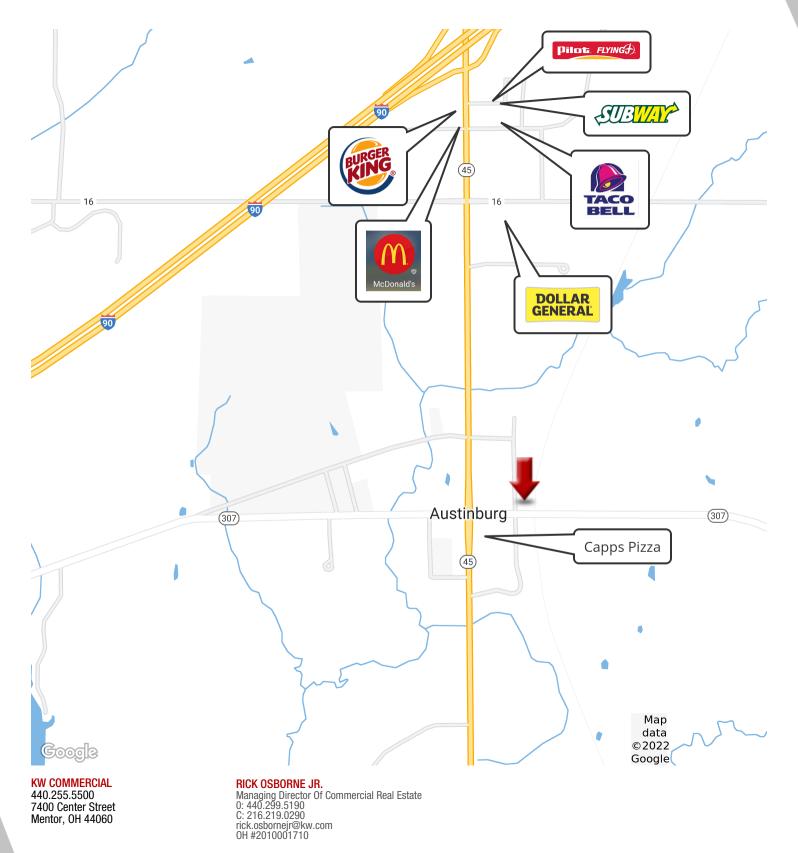

# MIX-USE INCOME PRODUCING PROPERTY IN AUSTINBURG, OHIO

2773 State Route 307, Austinburg, OH 44010

#### REDUCED!

Free-standing mix-use property for sale. Ideal for local investor that wants to own and operate this income producing property. Approximate \$55,000 of gross annual income from three retail user and three apartments building. This two-story building is comprised of masonry and wood with vinyl siding. Built on a crawl space. Originally built in 1890, this historical building has approximately 8,160 SF of retail space on the first level and three 800 SF 2-bedroom/full bath loft apartments on the 2nd floor. Access to all the apartments are via rear of building and all tenants have separate gas, electrical, and water meters. Recent improvements include a brand new roof in April, 2019 with an assumable warranty. Added amenities to this property include being adjacent to Ashtabula Trail Head Metroparks owned and maintained by Ashtabula County Metroparks.

Fantastic opportunity to own and operate a historical mix-use property. This is a very quaint and family oriented area of Ashtabula County. Included in this sale is the businesses of Shannon's Mini Mart and Skippy's Ice Cream and Sandwich Shop. Sale includes all equipment, furnishings, and inventory agreed upon upon the execution of a formal agreement. Tax returns, a rent roll, and equipment list can be provided for approved purchasers. Proof of funds and signed SNDA are required for potential purchasers.