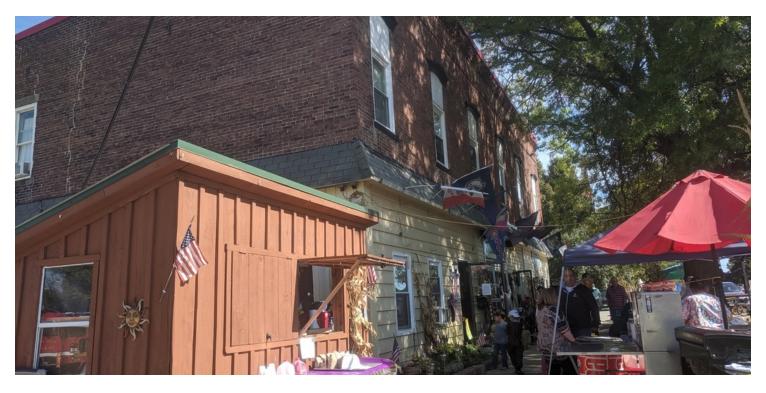

#### REDUCED!

Free-standing mix-use property for sale. Ideal for local investor that wants to own and operate this income producing property. Approximate \$55,000 of gross annual income from three retail user and three apartments building. This two-story building is comprised of masonry and wood with vinyl siding. Built on a crawl space. Originally built in 1890, this historical building has approximately 8,160 SF of retail space on the first level and three 800 SF 2-bedroom/full bath loft apartments on the 2nd floor. Access to all the apartments are via rear of building and all tenants have separate gas, electrical, and water meters. Recent improvements include a brand new roof in April, 2019 with an assumable warranty. Added amenities to this property include being adjacent to Ashtabula Trail Head Metroparks owned and maintained by Ashtabula County Metroparks.

Fantastic opportunity to own and operate a historical mix-use property. This is a very quaint and family oriented area of Ashtabula County. Included in this sale is the businesses of Shannon's Mini Mart and Skippy's Ice Cream and Sandwich Shop. Sale includes all equipment, furnishings, and inventory agreed upon upon the execution of a formal agreement. Tax returns, a rent roll, and equipment list can be provided for approved purchasers. Proof of funds and signed SNDA are required for potential purchasers.