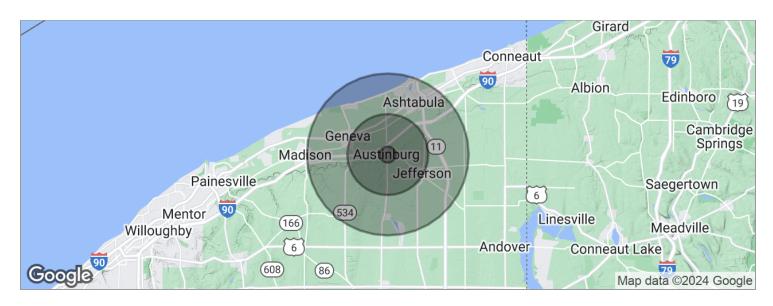

# MIX-USE INCOME PRODUCING PROPERTY IN AUSTINBURG, OHIO

2773 State Route 307, Austinburg, OH 44010

| POPULATION          | 1 MILE   | 5 MILES  | 10 MILES |
|---------------------|----------|----------|----------|
| Total population    | 350      | 12,750   | 69,171   |
| Median age          | 43.0     | 42.8     | 40.2     |
| Median age (male)   | 38.7     | 41.0     | 39.2     |
| Median age (Female) | 45.7     | 44.3     | 41.2     |
| HOUSEHOLDS & INCOME | 1 MILE   | 5 MILES  | 10 MILES |
| Total households    | 109      | 4,739    | 27,358   |
| # of persons per HH | 3.2      | 2.7      | 2.5      |
|                     |          |          |          |
| Average HH income   | \$76,262 | \$59,641 | \$49,383 |

<sup>\*</sup> Demographic data derived from 2020 ACS - US Census

KW COMMERCIAL

440.255.5500 7400 Center Street Mentor, OH 44060 RICK OSBORNE JR.

Managing Director Of Commercial Real Estate
0: 440.299.5190
C: 216.219.0290
rick.osbornejr@kw.com
OH #2010001710