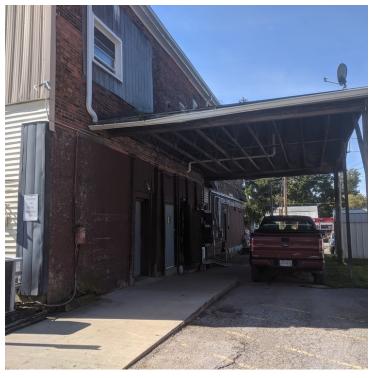

#### PROPERTY OVERVIEW

#### REDUCED!

Free-standing mix-use property for sale. Ideal for local investor that wants to own and operate this income producing property. Approximate \$55,000 of gross annual income from three retail user and three apartments building. This two-story building is comprised of masonry and wood with vinyl siding. Built on a crawl space. Originally built in 1890, this historical building has approximately 8,160 SF of retail space on the first level and three 800 SF 2-bedroom/full bath loft apartments on the 2nd floor. Access to all the apartments are via rear of building and all tenants have separate gas, electrical, and water meters. Recent improvements include a brand new roof in April, 2019 with an assumable warranty. Added amenities to this property include being adjacent to Ashtabula Trail Head Metroparks owned and maintained by Ashtabula County Metroparks.

Fantastic opportunity to own and operate a historical mix-use property. This is a very quaint and family oriented area of Ashtabula County. Included in this sale is the businesses of Shannon's Mini Mart and Skippy's Ice Cream and Sandwich Shop. Sale includes all equipment, furnishings, and inventory agreed upon upon the execution of a formal agreement. Tax returns, a rent roll, and equipment list can be provided for approved purchasers. Proof of funds and signed SNDA are required for potential purchasers.