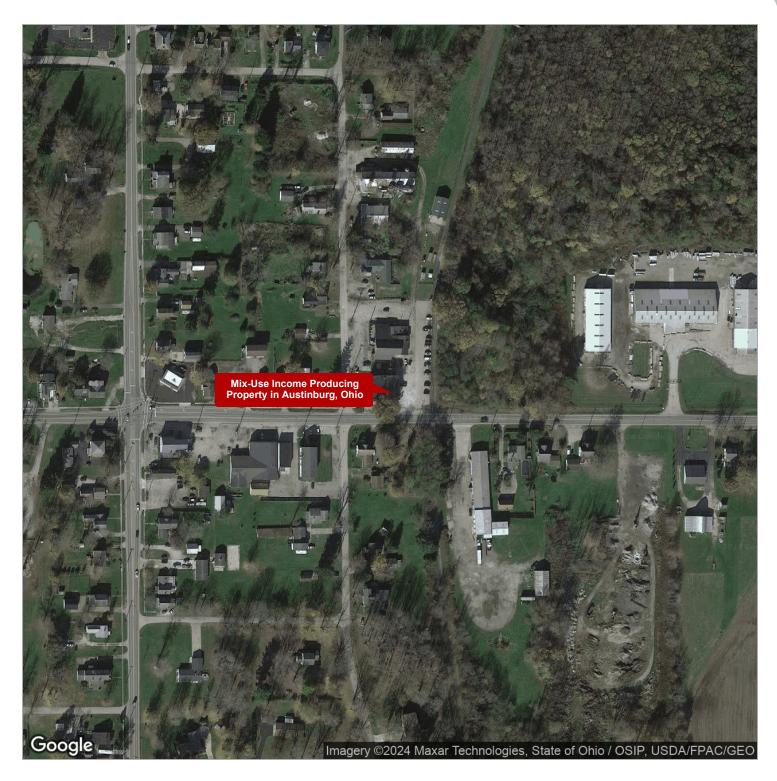

# MIX-USE INCOME PRODUCING PROPERTY IN AUSTINBURG, OHIO

2773 State Route 307, Austinburg, OH 44010

#### REDUCED!

Free-standing mix-use property for sale. Ideal for local investor that wants to own and operate this income producing property. Approximate \$55,000 of gross annual income from three retail user and three apartments building. This two-story building is comprised of masonry and wood with vinyl siding. Built on a crawl space. Originally built in 1890, this historical building has approximately 8,160 SF of retail space on the first level and three 800 SF 2-bedroom/full bath loft apartments on the 2nd floor. Access to all the apartments are via rear of building and all tenants have separate gas, electrical, and water meters. Recent improvements include a brand new roof in April, 2019 with an assumable warranty. Added amenities to this property include being adjacent to Ashtabula Trail Head Metroparks owned and maintained by Ashtabula County Metroparks.