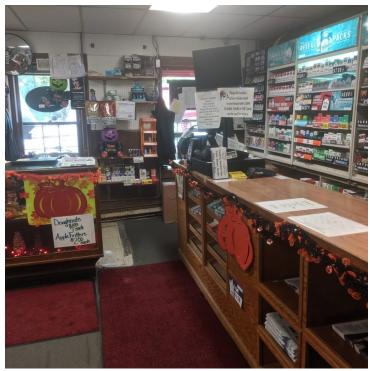

#### REDUCED!

Free-standing mix-use property for sale. Ideal for local investor that wants to own and operate this income producing property. Approximate \$55,000 of gross annual income from three retail user and three apartments building. This two-story building is comprised of masonry and wood with vinyl siding. Built on a crawl space. Originally built in 1890, this historical building has approximately 8,160 SF of retail space on the first level and three 800 SF 2-bedroom/full bath loft apartments on the 2nd floor. Access to all the apartments are via rear of building and all tenants have separate gas, electrical, and water meters. Recent improvements include a brand new roof in April, 2019 with an assumable warranty. Added amenities to this property include being adjacent to Ashtabula Trail Head Metroparks owned and maintained by Ashtabula County Metroparks.

Fantastic opportunity to own and operate a historical mix-use property. This is a very quaint and family oriented area of Ashtabula County. Included in this sale is the businesses of Shannon's Mini Mart and Skippy's Ice Cream and Sandwich Shop. Sale includes all equipment, furnishings, and inventory agreed upon upon the execution of a formal agreement. Tax returns, a rent roll, and equipment list can be provided for approved purchasers. Proof of funds and signed SNDA are required for potential purchasers.