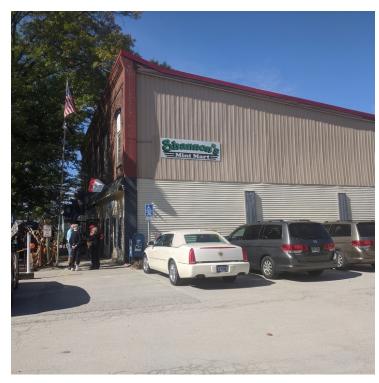

#### REDUCED!

Free-standing mix-use property for sale. Ideal for local investor that wants to own and operate this income producing property. Approximate \$55,000 of gross annual income from three retail user and three apartments building. This two-story building is comprised of masonry and wood with vinyl siding. Built on a crawl space. Originally built in 1890, this historical building has approximately 8,160 SF of retail space on the first level and three 800 SF 2-bedroom/full bath loft apartments on the 2nd floor. Access to all the apartments are via rear of building and all tenants have separate gas, electrical, and water meters. Recent improvements include a brand new roof in April, 2019 with an assumable warranty. Added amenities to this property include being adjacent to Ashtabula Trail Head Metroparks owned and maintained by Ashtabula County Metroparks.

Fantastic opportunity to own and operate a historical mix-use property. This is a very quaint and family oriented area of Ashtabula County. Included in this sale is the businesses of Shannon's Mini Mart and Skippy's Ice Cream and Sandwich Shop. Sale includes all equipment, furnishings, and inventory agreed upon upon the execution of a formal agreement. Tax returns, a rent roll, and equipment list can be provided for approved purchasers. Proof of funds and signed SNDA are required for potential purchasers.