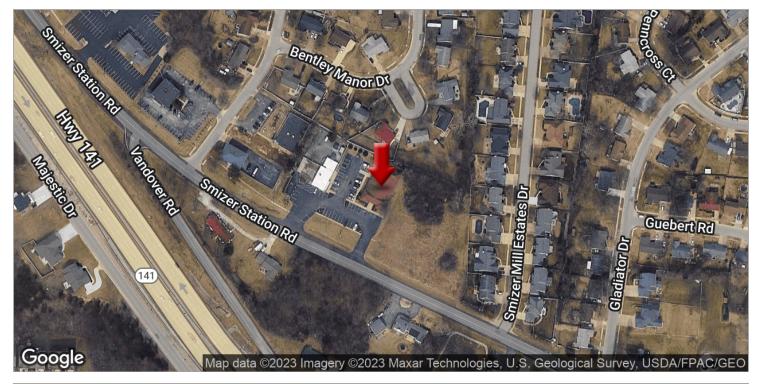

## PROPERTY OVERVIEW

Great space with a lot of buildout in 1917 USABLE SQ. FT.

Great access to I-44, 141, I-270 and surrounding area, including SSM St. Claire Hospital - Fenton