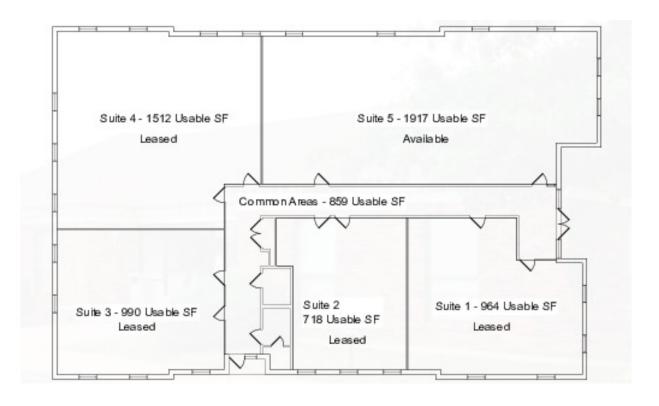

#### OFFERING SUMMARY

| AVAILABLE SF: | 1917 Usable SF |
|---------------|----------------|

|            | φο,σοι por monar |  |
|------------|------------------|--|
| EASE RATE: | (Full Service)   |  |
|            | BASED ON         |  |
|            | USABLE SOLET     |  |

#### PROPERTY HIGHLIGHTS

- Office Space in "Control your own front door building"
- Local Ownership and Management
- Attractive Office Layout with waiting area, support staff, storage, nice mix of private offices and/or conference rooms
- · In suite restroom, HVAC and plenty of storage
- One of the last office buildings leased on the usable square footage of the space, common area available to tenants however rent is not charged on it.
- Property has a large pylon sign with space available for a tenant