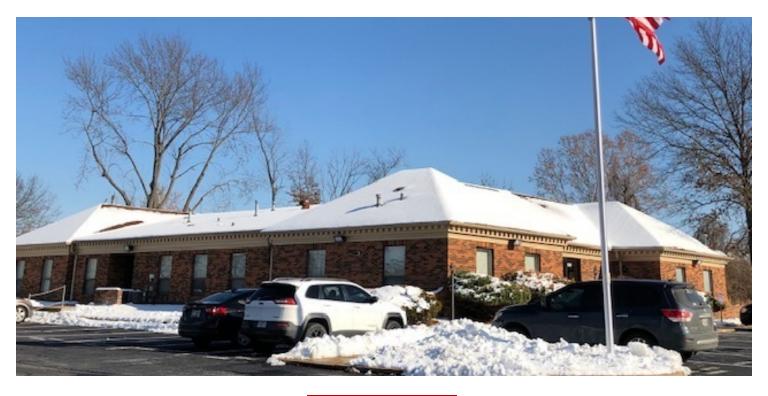

## PROPERTY OVERVIEW

Great space with a lot of buildout in 1917 USABLE SQ. FT.

Great access to I-44, 141, I-270 and surrounding area, including SSM St. Claire Hospital - Fenton

#### PROPERTY HIGHLIGHTS

- Office Space in "Control your own front door building"
- Local Ownership and Management
- Attractive Office Layout with waiting area, support staff, storage, nice mix of private offices and/or conference rooms
- · In suite restroom, HVAC and plenty of storage
- One of the last office buildings leased on the usable square footage of the space, common area available to tenants however rent is not charged on it.
- Property has a large pylon sign with space available for a tenant