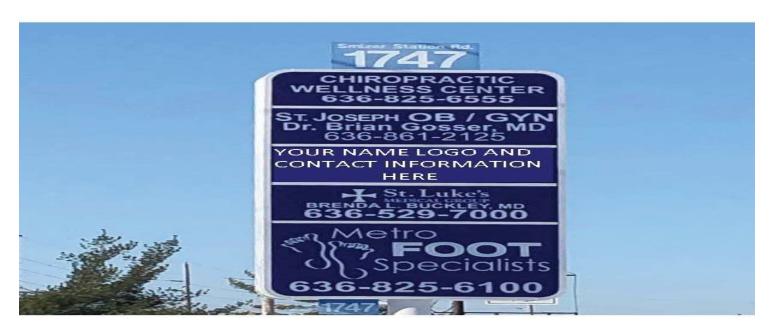

#### PROPERTY HIGHLIGHTS

- Office Space in "Control your own front door building"
- Local Ownership and Management
- Attractive Office Layout with waiting area, support staff, storage, nice mix of private offices and/or conference rooms
- · In suite restroom, HVAC and plenty of storage
- One of the last office buildings leased on the usable square footage of the space, common area available to tenants however rent is not charged on it.
- Property has a large pylon sign with space available for a tenant