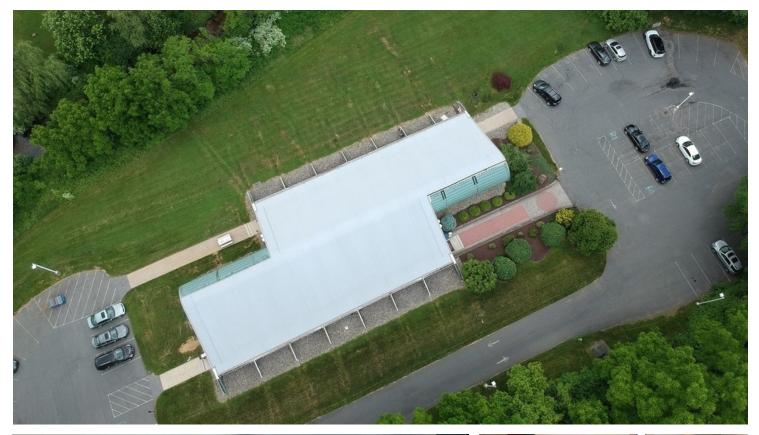

### **PROPERTY OVERVIEW**

| SALE PRICE:    | \$1,395,000                       | The Lehigh Valleys #1 real estate brand is quickly outgrowing our Allentown, PA location and looking to expand into a larger facility. Available for immediate sale is our very unique office building located on bustling Cedar Crest Blvd. The structure is situated in a fabulous 1.95 acre park-like setting and features ample dedicated parking and much more. The building is 7,945 SF and has a 5,644 SF basement which is utilized for storage.<br>-Reception<br>-4 Conference Rooms<br>-17 Private Offices<br>-2 Large "Bull Pen" areas<br>-Large Training Room<br>-Mail/Copy Room<br>-3 Separate Entrances<br>-Kitchenette/Break area<br>-2 ADA Restrooms<br>Call today to arrange a tour of this versatile building!!! |
|----------------|-----------------------------------|------------------------------------------------------------------------------------------------------------------------------------------------------------------------------------------------------------------------------------------------------------------------------------------------------------------------------------------------------------------------------------------------------------------------------------------------------------------------------------------------------------------------------------------------------------------------------------------------------------------------------------------------------------------------------------------------------------------------------------|
| LOT SIZE:      | 1.95 Acres                        |                                                                                                                                                                                                                                                                                                                                                                                                                                                                                                                                                                                                                                                                                                                                    |
| BUILDING SIZE: | 7,945 SF                          |                                                                                                                                                                                                                                                                                                                                                                                                                                                                                                                                                                                                                                                                                                                                    |
| ZONING:        | R-4-Medium Density<br>Residential |                                                                                                                                                                                                                                                                                                                                                                                                                                                                                                                                                                                                                                                                                                                                    |
| PRICE / SF:    | \$175.58                          |                                                                                                                                                                                                                                                                                                                                                                                                                                                                                                                                                                                                                                                                                                                                    |