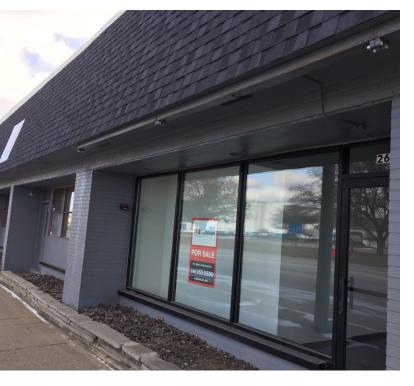

#### **Property Highlights**

- 2,500-5,000 SF For Sale on 8 Mile Road with Ample visibility
- Extremely Well Maintained and Clean Building
- 8 Parking Spaces behind the Building Plus City Parking in Front on a First Come First Serve Basis
- Two 10x10 Overhead Doors
- Beautiful Showroom in Front of Building with Exposed Vaulted Ceiling
- Office Space and Two ADA Bathrooms (One Includes a Shower)
- 220 V Electric
- Zoned M-1 Light Industrial
- New Roof with Transferable Warranty
- Two 5 Ton HVAC Units
- 2019 Taxes- \$7,388.27
- Sale Price- \$248,000