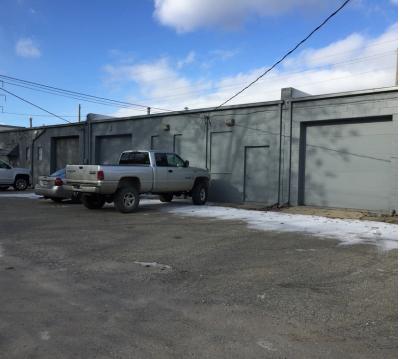

#### **Property Highlights**

- 2,500-5,000 SF For Sale on 8 Mile Road with Ample visibility
- Extremely Well Maintained and Clean Building
- 8 Parking Spaces behind the Building Plus City Parking in Front on a First Come First Serve Basis
- Two 10x10 Overhead Doors
- Beautiful Showroom in Front of Building with Exposed Vaulted Ceiling
- Office Space and Two ADA Bathrooms (One Includes a Shower)
- 220 V Electric
- Zoned M-1 Light Industrial
- New Roof with Transferable Warranty
- Two 5 Ton HVAC Units
- 2019 Taxes- \$7,388.27
- Sale Price- \$248,000