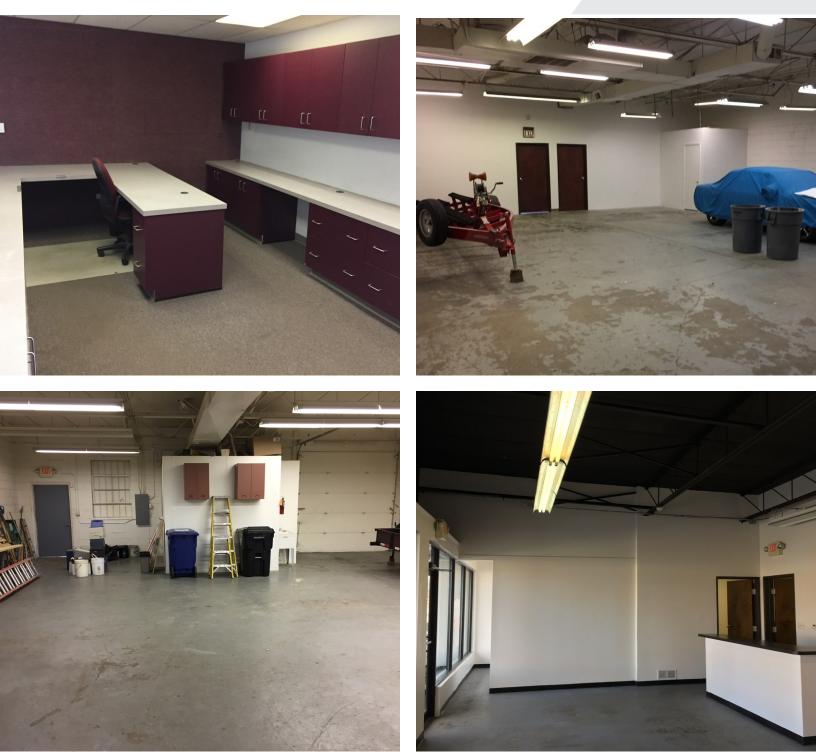

#### **Property Highlights**

- 2,500-5,000 SF For Sale on 8 Mile Road with Ample visibility
- Extremely Well Maintained and Clean Building
- 8 Parking Spaces behind the Building Plus City Parking in Front on a First Come First Serve Basis
- Two 10x10 Overhead Doors
- Beautiful Showroom in Front of Building with Exposed Vaulted Ceiling
- Office Space and Two ADA Bathrooms (One Includes a Shower)
- 220 V Electric
- Zoned M-1 Light Industrial
- New Roof with Transferable Warranty
- Two 5 Ton HVAC Units
- 2019 Taxes- \$7,388.27
- Sale Price- \$248,000