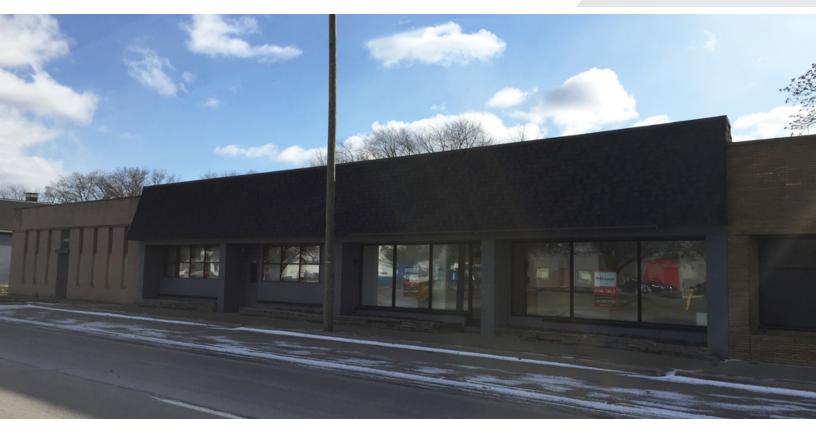

## 26325-26341 8 Mile Rd

Redford, Michigan 48240

#### **Property Highlights**

- 2,500-5,000 SF For Sale on 8 Mile Road with Ample visibility
- Extremely Well Maintained and Clean Building
- 8 Parking Spaces behind the Building Plus City Parking in Front on a First Come First Serve Basis
- Two 10x10 Overhead Doors
- Beautiful Showroom in Front of Building with Exposed Vaulted Ceiling
- Office Space and Two ADA Bathrooms (One Includes a Shower)
- 220 V Electric
- Zoned M-1 Light Industrial
- New Roof with Transferable Warranty
- Two 5 Ton HVAC Units
- 2019 Taxes- \$7,388.27
- Sale Price- \$248,000