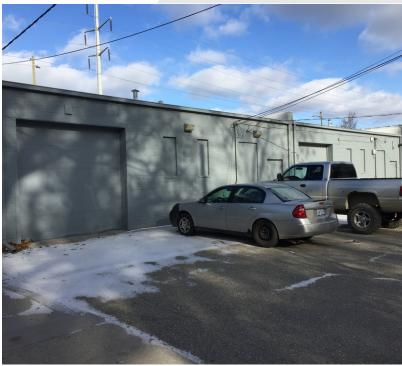

#### **Property Highlights**

- 2,500-5,000 SF For Sale on 8 Mile Road with Ample visibility
- Extremely Well Maintained and Clean Building
- 8 Parking Spaces behind the Building Plus City Parking in Front on a First Come First Serve Basis
- Two 10x10 Overhead Doors
- Beautiful Showroom in Front of Building with Exposed Vaulted Ceiling
- Office Space and Two ADA Bathrooms (One Includes a Shower)
- 220 V Electric
- Zoned M-1 Light Industrial
- New Roof with Transferable Warranty
- Two 5 Ton HVAC Units
- 2019 Taxes- \$7,388.27
- Sale Price- \$248,000