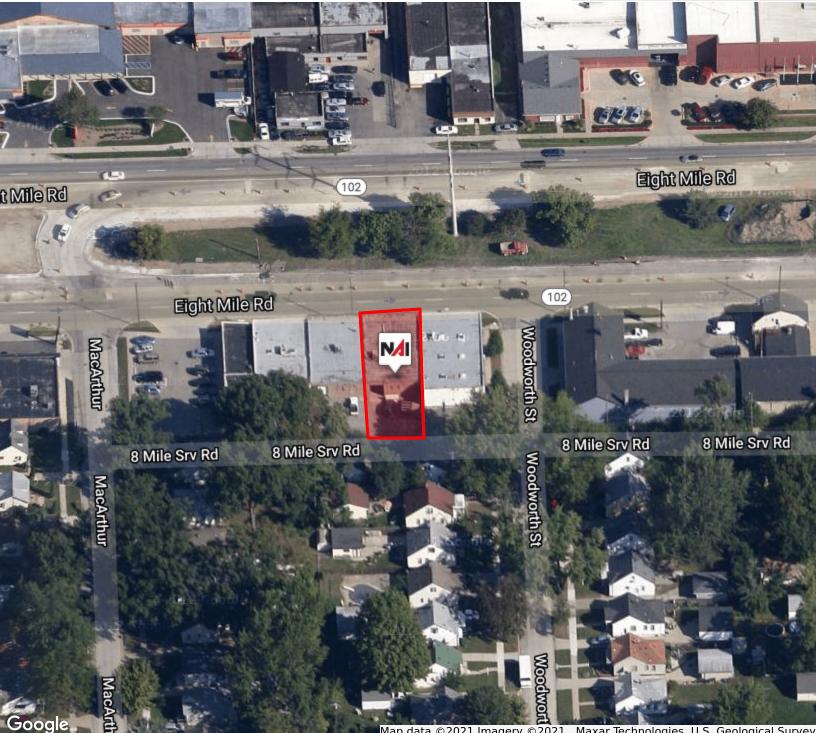

## 26325-26341 8 Mile Rd

Redford, Michigan 48240

## **FOR SALE**

Map data @2021 Imagery @2021 , Maxar Technologies, U.S. Geological Survey

**Brad Margolis** Vice President | 248.351.4367 bmargolis@farbman.com

TY, EXPRESS OR IMPLIED, IS MADE AS TO THE ACCURACY OF THE INFORMATION CONTAINED HEREIN.THIS INFORMATION IS SUBMITTED SUBJECT TO ERRORS, OMISSIONS, CHANGE OF PRICE, RENTAL OR OTHER S, WITHORAWAL WITHOUT NOTICE, AND IS SUBJECT TO ANY SPECIAL LISTING CONDITIONS IMPOSED BY OUR PRINCIPALS. COOPERATING BROKENS, BUYERS, TENANTS AND OTHER PARTIES WHO DECRIVE THIS SWOLD NOT RELY ON IT, BUT SHOULD USE IT AS STARTING FORM OF ANALYSIS, AND SHOLL DINDERENDENTLY CONFIRM THE ACCURACY OF THE INFORMATIONCONTAINED HEREIN THROUGH A DUE DILIGENCE THE BOCKS, RECORDS, FILES AND DOCUMENTS THAT CONSTITUTE RELIABLE SOURCES OF THE INFORMATION DESCRIBED HEREIN. LOGOS ARE FOR IDENTIFICATION PURPOSES ONLY AND MAY BE TRADEMARKS OF TRADEMONSTRATION OF ANALYSIS.