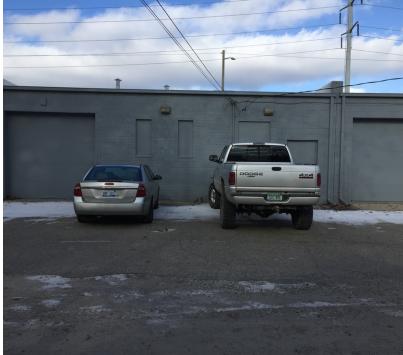

#### **Property Highlights**

- 2,500-5,000 SF For Sale on 8 Mile Road with Ample visibility
- Extremely Well Maintained and Clean Building
- 8 Parking Spaces behind the Building Plus City Parking in Front on a First Come First Serve Basis
- Two 10x10 Overhead Doors
- Beautiful Showroom in Front of Building with Exposed Vaulted Ceiling
- Office Space and Two ADA Bathrooms (One Includes a Shower)
- 220 V Electric
- Zoned M-1 Light Industrial
- New Roof with Transferable Warranty
- Two 5 Ton HVAC Units
- 2019 Taxes- \$7,388.27
- Sale Price- \$248,000