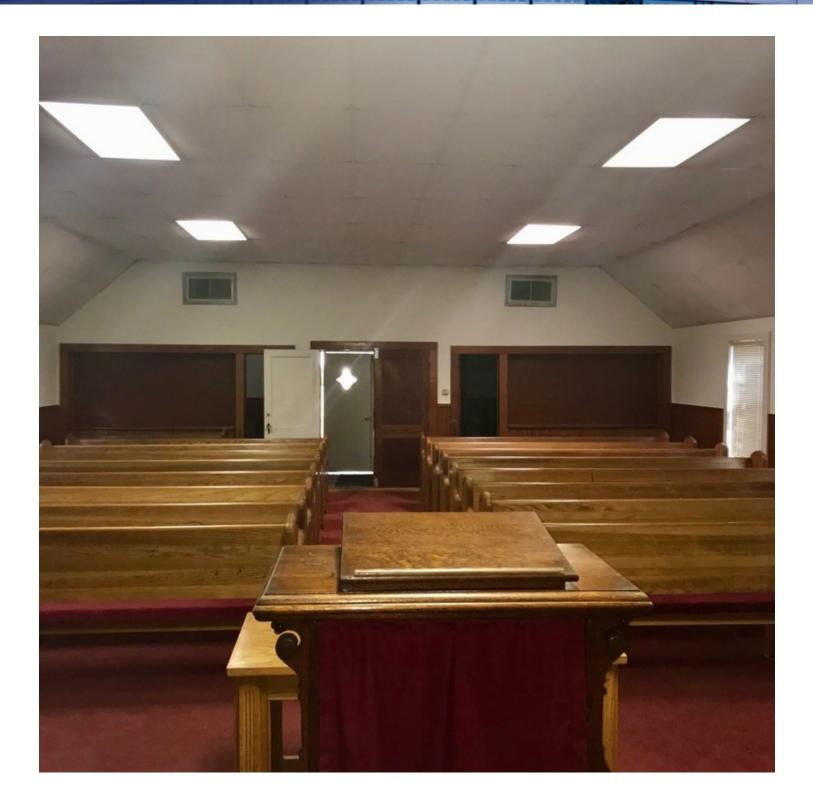

|                  |            | • 1410 SF Worship Space                                      |
| Building Size:   | 2,500 SF   | • 760 SF Fellowship and Kitchen                              |
|                  |            | 290 SF of Hallways and Storage                               |
| Renovated:       | 1980       | • 40 SF of two restrooms                                     |
|                  |            | ANY USE CONSIDERED                                           |
| Market:          |            | MUST BE QUIET TITLE                                          |
|                  |            |                                                              |
| Price / SF:      | \$0.80     |                                                              |

## Additional Photos



#### ACUMC ANTOINE | 3207 HWY 26, ANTOINE, AR 71922

## SVN | ArkBest Realty, LLC | Page 3

The information presented here is deemed to be accurate, but it has not been independently verified. We make no guarantee, warranty or representation. It is your responsibility to independently confirm accuracy and completeness. All SVN® offices are independently owned and operated.

# Additional Photos







### ACUMC ANTOINE | 3207 HWY 26 ANTOINE, AR 71922

### SVN | ArkBest Realty, LLC | Page 4

The information presented here is deemed to be accurate, but it has not been independently verified. We make no guarantee, warranty or representation. It is your responsibility to independently confirm accuracy and con-

# Location Maps



#### ACUMC ANTOINE | 3207 HWY 26, ANTOINE, AR 71922

### SVN |