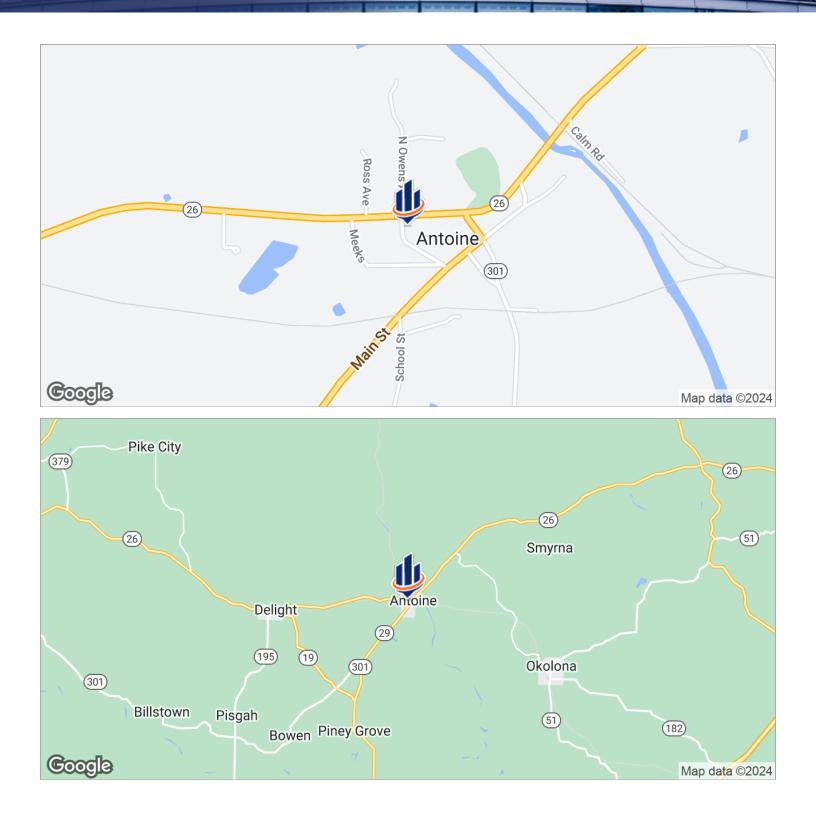

|

## Additional Photos



#### ACUMC ANTOINE | 3207 HWY 26, ANTOINE, AR 71922

## SVN | ArkBest Realty, LLC | Page 3

The information presented here is deemed to be accurate, but it has not been independently verified. We make no guarantee, warranty or representation. It is your responsibility to independently confirm accuracy and completeness. All SVN® offices are independently owned and operated.

# Additional Photos







### ACUMC ANTOINE | 3207 HWY 26 ANTOINE, AR 71922

### SVN | ArkBest Realty, LLC | Page 4

The information presented here is deemed to be accurate, but it has not been independently verified. We make no guarantee, warranty or representation. It is your responsibility to independently confirm accuracy and con-

# Location Maps



#### ACUMC ANTOINE | 3207 HWY 26, ANTOINE, AR 71922

### SVN | ArkBest Realty, LLC | Page 5

The information presented here is deemed to be accurate, but it has not been independently verified. We make no guarantee, warranty or representation. It is your responsibility to independently confirm accuracy and completeness. All SVN® offices are independently owned and operated.

# Demographics Map



| POPULATION                              | 1 MILE              | 10 MILES              | 30 MILES                  |
|-----------------------------------------|---------------------|-----------------------|---------------------------|
| Total population                        | 56                  | 5,639                 | 82,693                    |
| Median age                              |