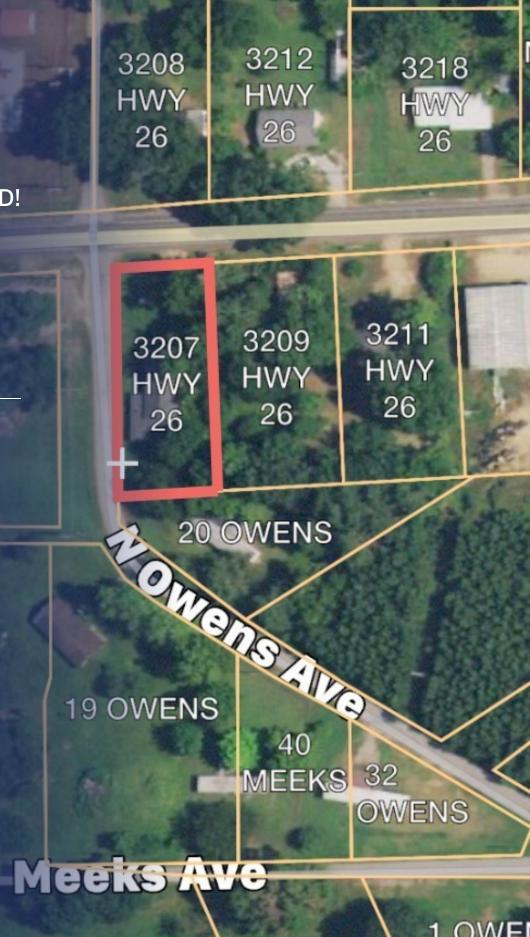

3207 HWY 26 ANTOINE, AR 71922

3191 HWY 26

Camme Fell Associate Advisor O: 501.374.7222 camme.fell@svn.com



# Property Summary



| OFFERING SUMMARY |            | PROPERTY OVERVIEW                                            |
|------------------|------------|--------------------------------------------------------------|
| Sale Price:      | \$2,000    | ACUMC Antoine                                                |
|                  |            | PROPERTY HIGHLIGHTS                                          |
| Lot Size:        | 0.38 Acres | Historic Church and land built c 1895                        |
|                  |            | Consisting of approximately .38 Acre                         |
| Year Built:      | 1895       | <ul> <li>Including approximately 2500 SF facility</li> </ul> |
|                  |            | • 1410 SF Worship Space                                      |