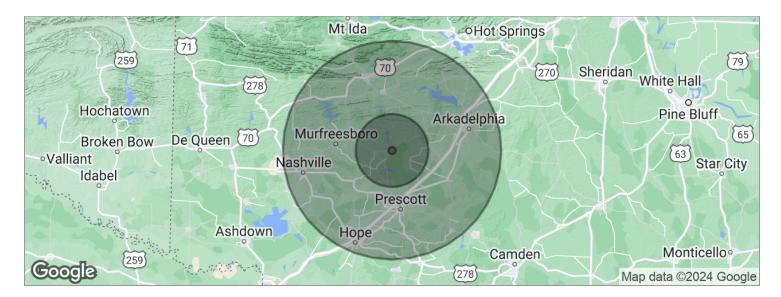

# Demographics Map

| POPULATION                              | 1 MILE              | 10 MILES              | 30 MILES                  |
|-----------------------------------------|---------------------|-----------------------|---------------------------|
| Total population                        | 56                  | 5,639                 | 82,693                    |
| Median age                              | 41.1                | 41.0                  | 35.8                      |
| Median age (Male)                       | 34.7                | 37.5                  | 34.3                      |
| Median age (Female)                     | 45.8                | 43.6                  | 37.5                      |
|                                         |                     |                       |                           |
| HOUSEHOLDS & INCOME                     | 1 MILE              | 10 MILES              | 30 MILES                  |
| HOUSEHOLDS & INCOME<br>Total households | <b>1 MILE</b><br>21 | <b>10 MILES</b> 2,241 | <b>30 MILES</b><br>30,332 |
|                                         |                     |                       |                           |
| Total households                        | 21                  | 2,241                 | 30,332                    |

\* Demographic data derived from 2020 ACS - US Census

#### ACUMC ANTOINE | 3207 HWY 26, ANTOINE, AR 71922

SVN | ArkBest Realty, LLC | Page 6

The information presented here is deemed to be accurate, but it has not been independently verified. We make no guarantee, warranty or representation. It is your responsibility to independently confirm accuracy and completeness. All SVN® offices are independently owned and operated.