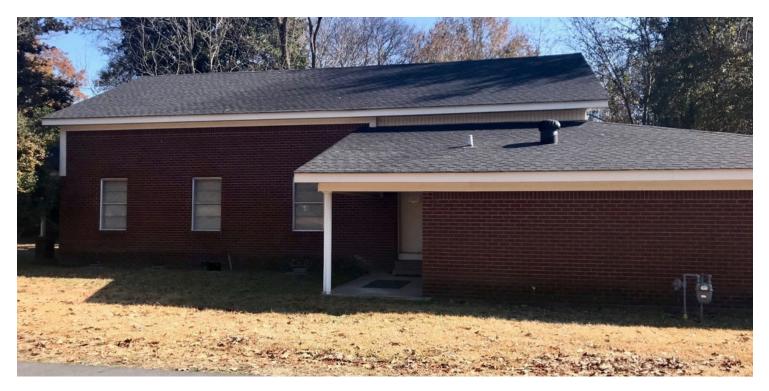

3207 HWY 26 ANTOINE, AR 71922

3191 HWY 26

Camme Fell Associate Advisor O: 501.374.7222 camme.fell@svn.com



# Property Summary



| OFFERING SUMMARY |            | PROPERTY OVERVIEW                                            |
|------------------|------------|--------------------------------------------------------------|
| Sale Price:      | \$2,000    | ACUMC Antoine                                                |
|                  |            | PROPERTY HIGHLIGHTS                                          |
| Lot Size:        | 0.38 Acres | Historic Church and land built c 1895                        |
|                  |            | Consisting of approximately .38 Acre                         |
| Year Built:      | 1895       | <ul> <li>Including approximately 2500 SF facility</li> </ul> |
|                  |            | • 1410 SF Worship Space                                      |
| Building Size:   | 2