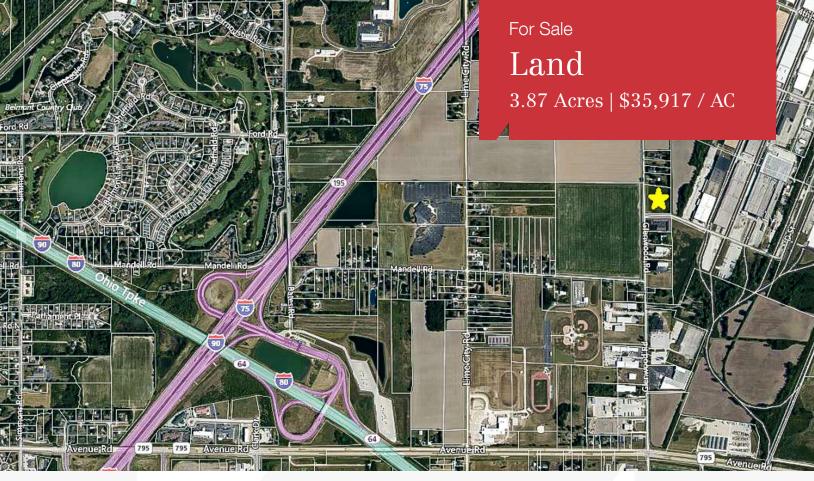

## Land

3.87 Acres | \$35,917 / AC

#### GENERAL INFORMATION

Location: Glenwood Road **Closest Intersection:** Mandell Road City, State: Perrysburg Twp, Ohio County: Wood Zip: 43551 Parcel No: P57-300-350000012000