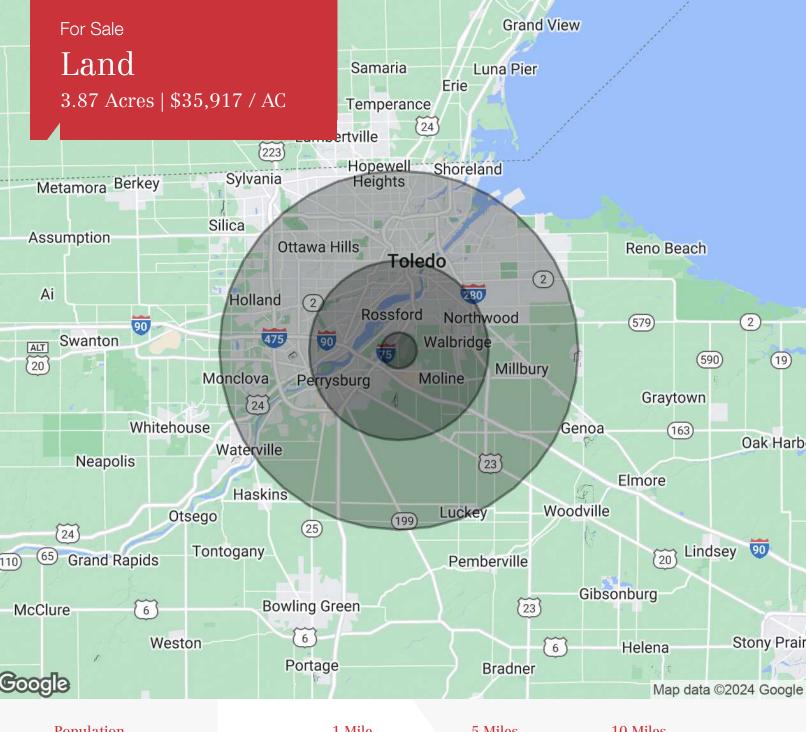

| OFFERING SUMMARY |            |  |
|------------------|------------|--|
| Sale Price       | \$139,000  |  |
| Lot Size         | 3.87 Acres |  |

| DEMOGRAPHICS |            |                   |  |  |  |
|--------------|------------|-------------------|--|--|--|
| Stats        | Population | Avg. HH<br>Income |  |  |  |
| 1 Mile       | 1,288      | \$75,668          |  |  |  |
| 5 Miles      | 120,627    | \$53,798          |  |  |  |
| 10 Miles     | 469,083    | \$52,073          |  |  |  |

## Land

3.87 Acres | \$35,917 / AC

4427 Talmadge Rd, Suite A Toledo, OH 43623 419 960 4410 tel naiharmon.com

| Population                           | 1 Mile            | 5 Miles               | 10 Miles            |
|--------------------------------------|-------------------|-----------------------|---------------------|
| TOTAL POPULATION                     | 1,288             | 120,627               | 469,083             |
| MEDIAN AGE                           | 41.6              | 36.0                  | 35.9                |
| MEDIAN AGE (MALE)                    | 40.0              | 34.8                  | 34.3                |
| MEDIAN AGE (FEMALE)                  | 42.7              | 37.1                  | 37.4                |
|                                      |                   |                       |                     |
| Households & Income                  | 1 Mile            | 5 Miles               | 10 Miles            |
| Households & Income TOTAL HOUSEHOLDS | <b>1 Mile</b> 549 | <b>5 Miles</b> 49,134 | 10 Miles<br>192,116 |
|                                      |                   |                       |                     |
| TOTAL HOUSEHOLDS                     | 549               | 49,134                | 192,116             |

<sup>\*</sup> Demographic data derived from 2020 ACS - US Census