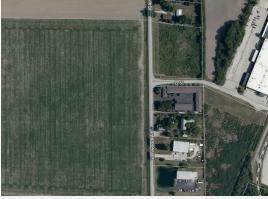

# 29250 Glenwood Rd

Perrysburg, Ohio 43551

#### **Property Description**

3.87-acre land parcel for sale in Perrysburg Township. All utilities are available. Industrial zoning in place. The owner has full survey, utility, and drainage plans available for a previously proposed site.

#### GENERAL INFORMATION

Location: Glenwood Road **Closest Intersection:** Mandell Road City, State: Perrysburg Twp, Ohio County: Wood Zip: 43551 Parcel No: P57-300-350000012000