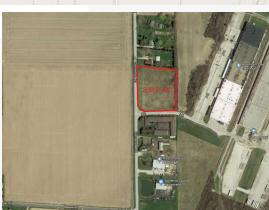

#### **Property Description**

3.87-acre land parcel for sale in Perrysburg Township. All utilities are available. Industrial zoning in place. The owner has full survey, utility, and drainage plans available for a previously proposed site.

#### GENERAL INFORMATION

Location: Glenwood Road **Closest Intersection:** Mandell Road City, State: Perrysburg Twp, Ohio County: Wood Zip: 43551 Parcel No: P57-300-350000012000

#### REAL ESTATE TAX INFORMATION

2019 **Real Estate Tax Year:** 

\$3,789.15 **Total Annual Taxes:** 

| PROPERTY INFORMATION |            |  |  |
|----------------------|------------|--|--|
| Land Size:           | 3.87 Acres |  |  |
| Land Dimensions:     | 440'x395'  |  |  |
| Frontage             | 440'       |  |  |
| Zoning:              | Industrial |  |  |