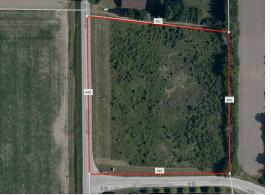

#### REAL ESTATE TAX INFORMATION

2019 **Real Estate Tax Year:** 

\$3,789.15 **Total Annual Taxes:** 

| PROPERTY INFORMATION |            |  |  |
|----------------------|------------|--|--|
| Land Size:           | 3.87 Acres |  |  |
| Land Dimensions:     | 440'x395'  |  |  |
| Frontage             | 440'       |  |  |
| Zoning:              | Industrial |  |  |