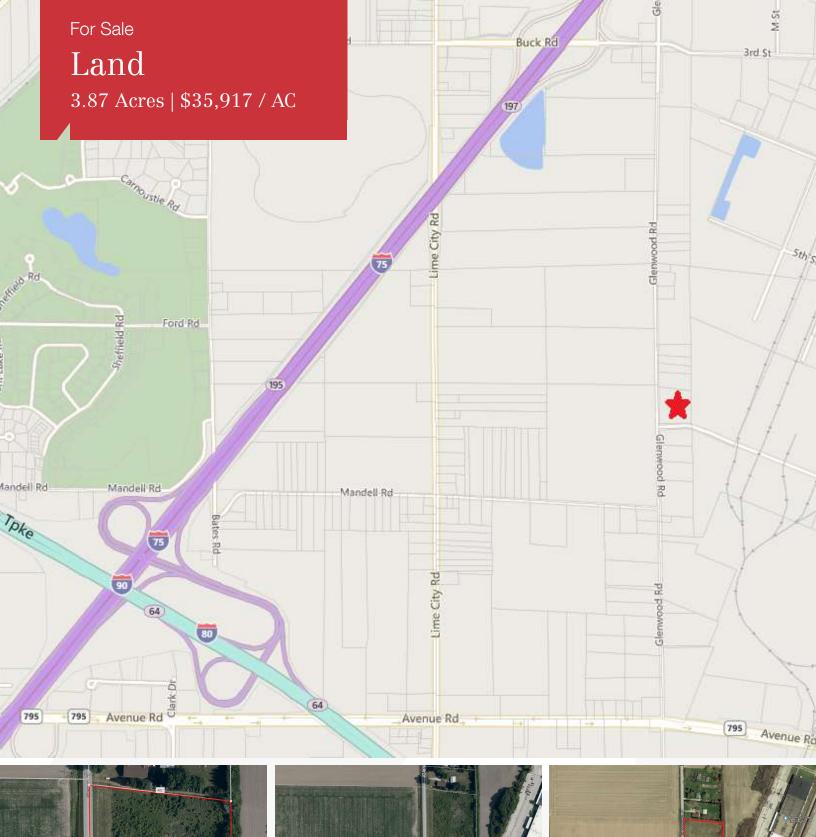

## Land

3.87 Acres | \$35,917 / AC

#### GENERAL INFORMATION

Location: Glenwood Road **Closest Intersection:** Mandell Road City, State: Perrysburg Twp, Ohio County: Wood Zip: 43551 Parcel No: P57-300-350000012000