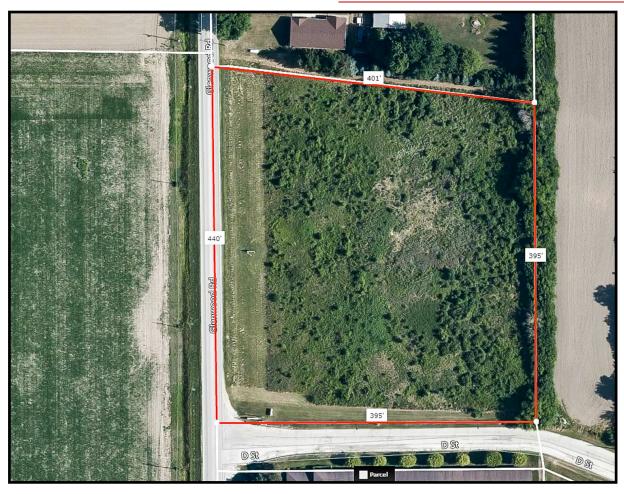

#### REAL ESTATE TAX INFORMATION

2019 **Real Estate Tax Year:** 

\$3,789.15 **Total Annual Taxes:** 

| PROPERTY INFORMATION |            |  |  |
|----------------------|------------|--|--|
| Land Size:           | 3.87 Acres |  |  |
| Land Dimensions:     | 440'x395'  |  |  |
| Frontage             | 440'       |  |  |
| Zoning:              | Industrial |  |  |