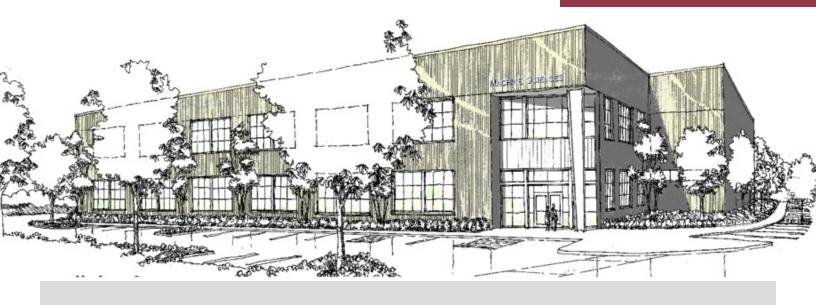

**PROPERTY OVERVIEW** 

Cutting edge building with clear span space and extremely high ceilings makes for a superb work environment. This area is seeing major transportation improvements with the opening of 124th linking the Southwest Industrial Corridor, the Myslony Bridge, and the widening of Tualatin Sherwood Rd.

#### **PROPERTY HIGHLIGHTS**

- Brand new construction
- Adjacent neighbors include Industry Restaurant, Perlo Construction Headquarters, and Pacific Northwest Properties

Stu Peterson, SIOR 503.972.7288 stu@macadamforbes.com Licensed in OR & WA Colin Russell 503.972.7295 colin@macadamforbes.com Licensed in OR