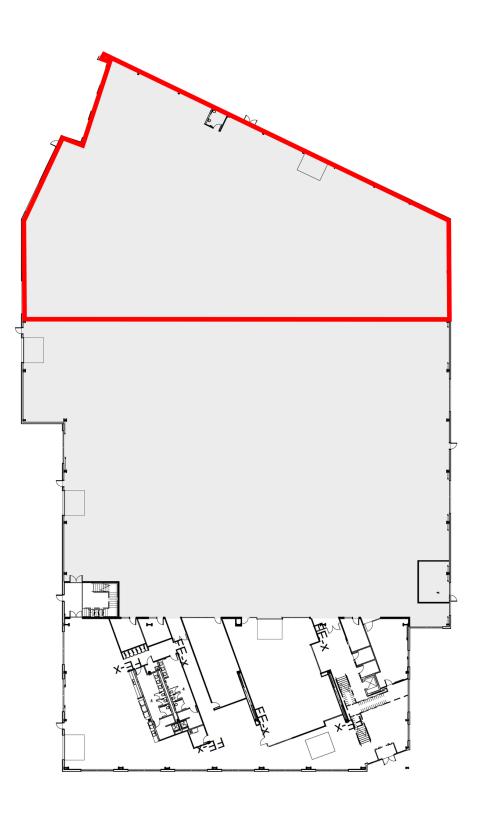

# HEDGES C

| Lease Rate:        | \$.75 SF NNN/month       |
|--------------------|--------------------------|
| Estimated NNN's:   | \$.16 to \$.18           |
| Warehouse SF:      | 18,497 SF                |
| Clear Height:      | 30+ FT                   |
| Loading:           | Dock high                |
| Grade Level Doors: | 1, oversized             |
| Dock High Doors:   | 3                        |
| Sprinklered:       | Yes                      |
| Power:             | Heavy                    |
| Zoning:            | General<br>Manufacturing |
| Estimated          | Manufacturing            |
| Completion Date:   | April, 2020              |