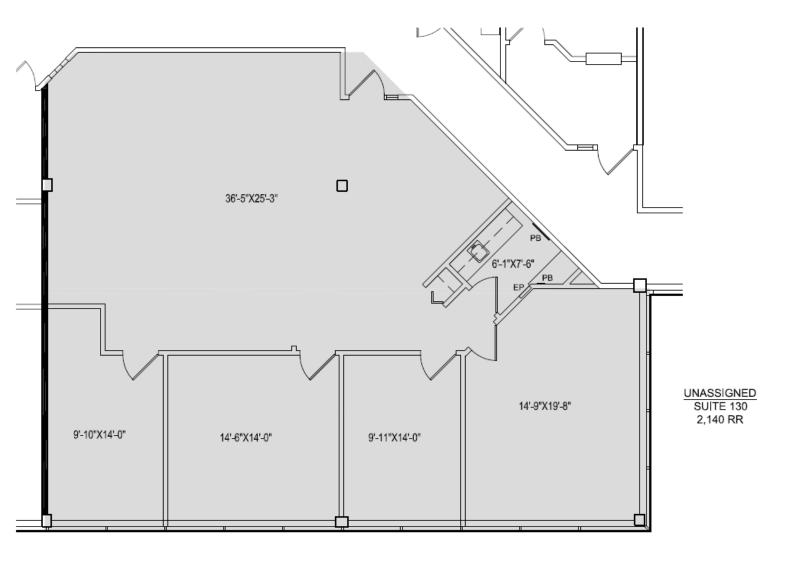

#### WESTFIELD OFFICE CENTER - SUITE 130 30201 ORCHARD LAKE RD, FARMINGTON, M SCALE: 3/16" = 1'-0"

Lesley Gutman lgutman@farbman.com

**Sheila Fogarty** Senior Vice President | 248.860.6800 Senior Vice President | 248.798.9813 fogarty@farbman.com