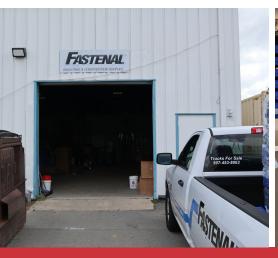

## Flex Warehouse Space | 5,250 SF

This end unit flex space is very visible, and ideally located adjacent to Sherwin Williams and other tenants. The unit has a glass storefront showroom area, a couple of offices, and a warehouse area in the rear. The warehouse area is approximately 2,500 SF, but could be made larger if needed. There's also a grade level roll up door in the rear part of the unit.

- Strategically Located Flex Space
- Storefront Showroom & Warehouse Space
- 1 Grade Level Roll Up Door
- Located Near FSU & TCC
- Only 4.1 Miles From I-10 Exit
- 24 Hrs Management Accessibility
- Tenants: Sherwin Williams, Fastenal & Many More