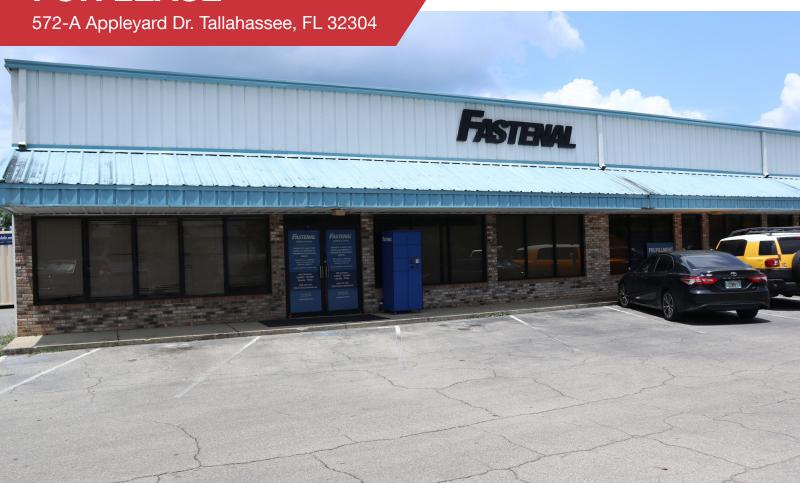

## Flex Warehouse Space | 5,250 SF

This end unit flex space is very visible, and ideally located adjacent to Sherwin Williams and other tenants. The unit has a glass storefront showroom area, a couple of offices, and a warehouse area in the rear. The warehouse area is approximately 2,500 SF, but could be made larger if needed. There's also a grade level roll up door in the rear part of the unit.

- Strategically Located Flex Space
- Storefront Showroom & Warehouse Space
- 1 Grade Level Roll Up Door
- Located Near FSU & TCC
- Only 4.1 Miles From I-10 Exit
- 24 Hrs Management Accessibility
- Tenants: Sherwin Williams, Fastenal & Many More