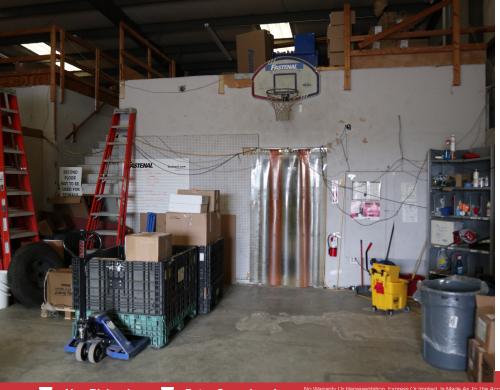

## Flex Warehouse Space | 5,250 SF

This end unit flex space is very visible, and ideally located adjacent to Sherwin Williams and other tenants. The unit has a glass storefront showroom area, a couple of offices, and a warehouse area in the rear. The warehouse area is approximately 2,500 SF, but could be made larger if needed. There's also a grade level roll up door in the rear part of the unit.