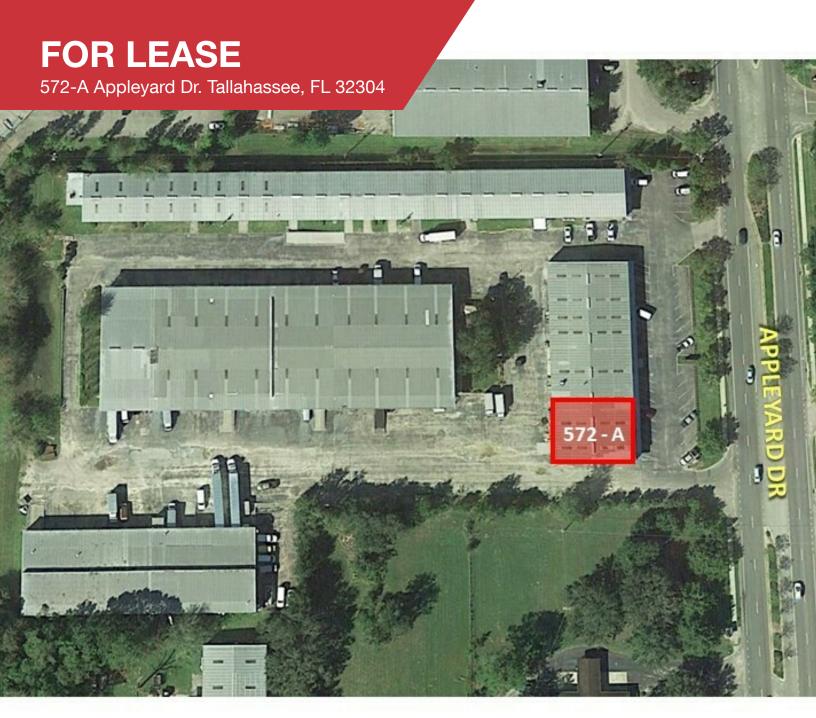

## **FOR LEASE**

## Flex Warehouse Space | 5,250 SF

This end unit flex space is very visible, and ideally located adjacent to Sherwin Williams and other tenants. The unit has a glass storefront showroom area, a couple of offices, and a warehouse area in the rear. The warehouse area is approximately 2,500 SF, but could be made larger if needed. There's also a grade level roll up door in the rear part of the unit.

- Strategically Located Flex Space
- Storefront Showroom & Warehouse Space
- 1 Grade Level Roll Up Door
- Located Near FSU & TCC
- Only 4.1 Miles From I-10 Exit
- 24 Hrs Management Accessibility
- Tenants: Sherwin Williams, Fastenal & Many More