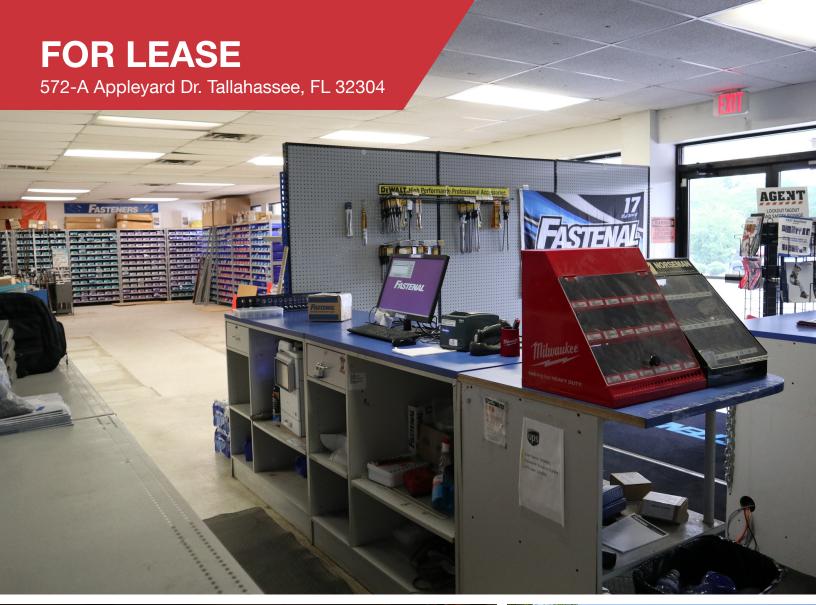

## Flex Warehouse Space | 5,250 SF

This end unit flex space is very visible, and ideally located adjacent to Sherwin Williams and other tenants. The unit has a glass storefront showroom area, a couple of offices, and a warehouse area in the rear. The warehouse area is approximately 2,500 SF, but could be made larger if needed. There's also a grade level roll up door in the rear part of the unit.