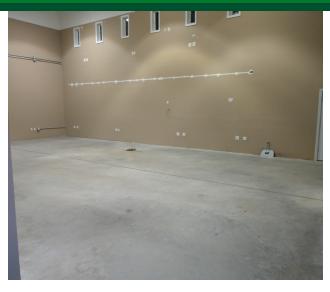

#### PROPERTY SUMMARY

Available SF:

 $\pm$ 

Pristine 1,800 SF Industrial Condo for Lease

Building Size:  $\pm$  1,800 SF • 22' ceilings

· Large bathroom, kitchenette and office

• 1 drive-in door

Cross Streets: Vanderburg Road

FOR MORE INFORMATION, PLEASE CONTACT:

Douglas Sitar | P: 732.623.2135 | C: 732.859.2144 | dsitar@sitarcompany.com