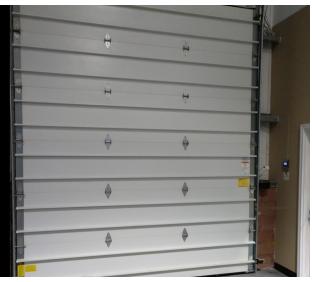

Building Size:  $\pm$  1,800 SF • 22' ceilings

· Large bathroom, kitchenette and office

• 1 drive-in door

Cross Streets: Vanderburg Road

FOR MORE INFORMATION, PLEASE CONTACT:

Douglas Sitar | P: 732.623.2135 | C: 732.859.2144 | dsitar@sitarcompany.com