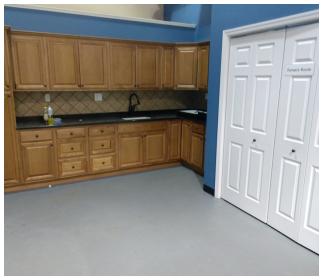

### **LOCATION OVERVIEW**

**PROPERTY OVERVIEW** 

Lease Rate: Negotiable

Located on Timber Lane with easy access to Routes 18, 34, 79 and 9.

**APN** #: Block 360, Lot 15

PROPERTY HIGHLIGHTS

• 2011 construction

Building Size:  $\pm$  1,800 SF • 22' ceilings

· Large bathroom, kitchenette and office

• 1 drive-in door

Cross Streets: Vanderburg Road

FOR MORE INFORMATION, PLEASE CONTACT:

Douglas Sitar | P: 732.623.2135 | C: 732.859.2144 | dsitar@sitarcompany.com