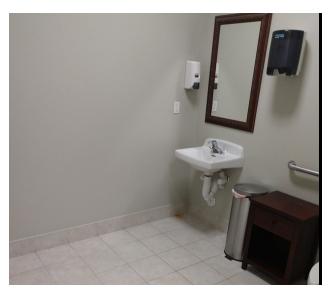

Building Size:  $\pm$  1,800 SF • 22' ceilings

· Large bathroom, kitchenette and office

• 1 drive-in door

Cross Streets: Vanderburg Road

FOR MORE INFORMATION, PLEASE CONTACT:

Douglas Sitar | P: 732.623.2135 | C: 732.859.2144 | dsitar@sitarcompany.com