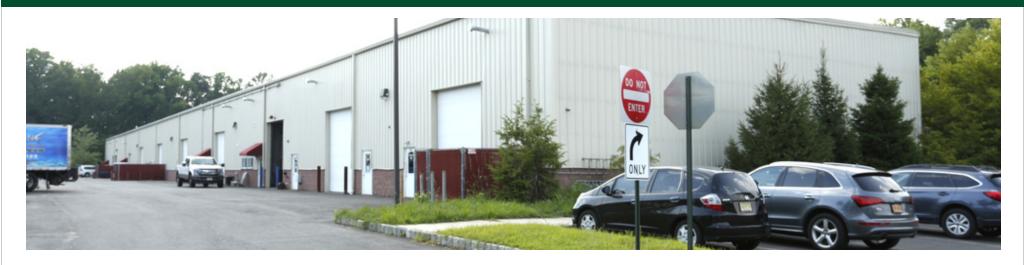

### **LOCATION OVERVIEW**

**PROPERTY OVERVIEW** 

Lease Rate: Negotiable

Located on Timber Lane with easy access to Routes 18, 34, 79 and 9.

**APN** #: Block 360, Lot 15

PROPERTY HIGHLIGHTS

• 2011 construction

Building Size:  $\pm$  1,800 SF • 22' ceilings

· Large bathroom, kitchenette and office

• 1 drive-in door

Cross Streets: Vanderburg Road

FOR MORE INFORMATION, PLEASE CONTACT:

Douglas Sitar | P: 732.623.2135 | C: 732.859.2144 | dsitar@sitarcompany.com