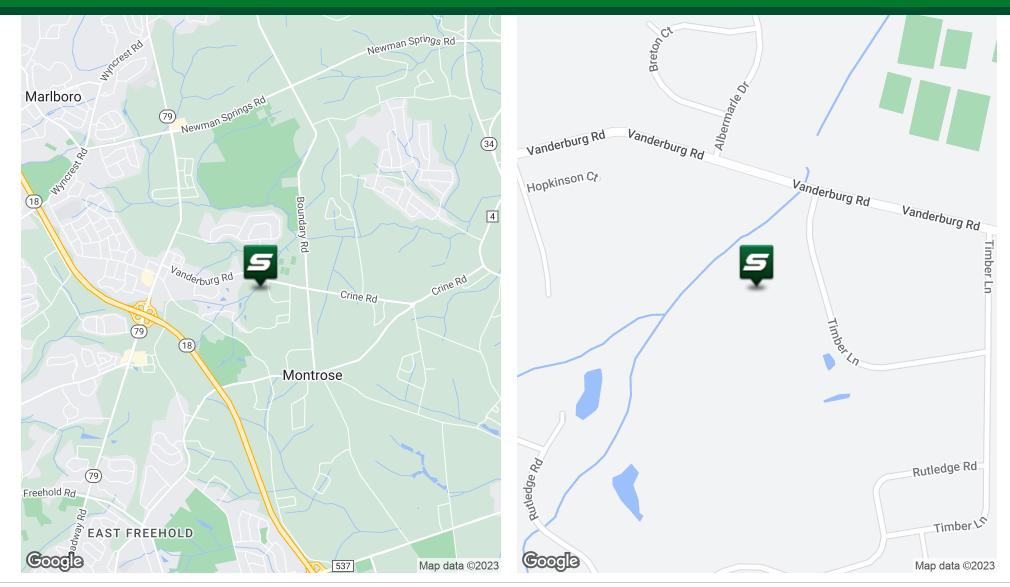

### **LOCATION OVERVIEW**

**PROPERTY OVERVIEW** 

Lease Rate: Negotiable

Located on Timber Lane with easy access to Routes 18, 34, 79 and 9.

**APN** #: Block 360, Lot 15

PROPERTY HIGHLIGHTS

• 2011 construction

Building Size:  $\pm$  1,800 SF • 22' ceilings

· Large bathroom, kitchenette and office

• 1 drive-in door

Cross Streets: Vanderburg Road

FOR MORE INFORMATION, PLEASE CONTACT:

Douglas Sitar | P: 732.623.2135 | C: 732.859.2144 | dsitar@sitarcompany.com