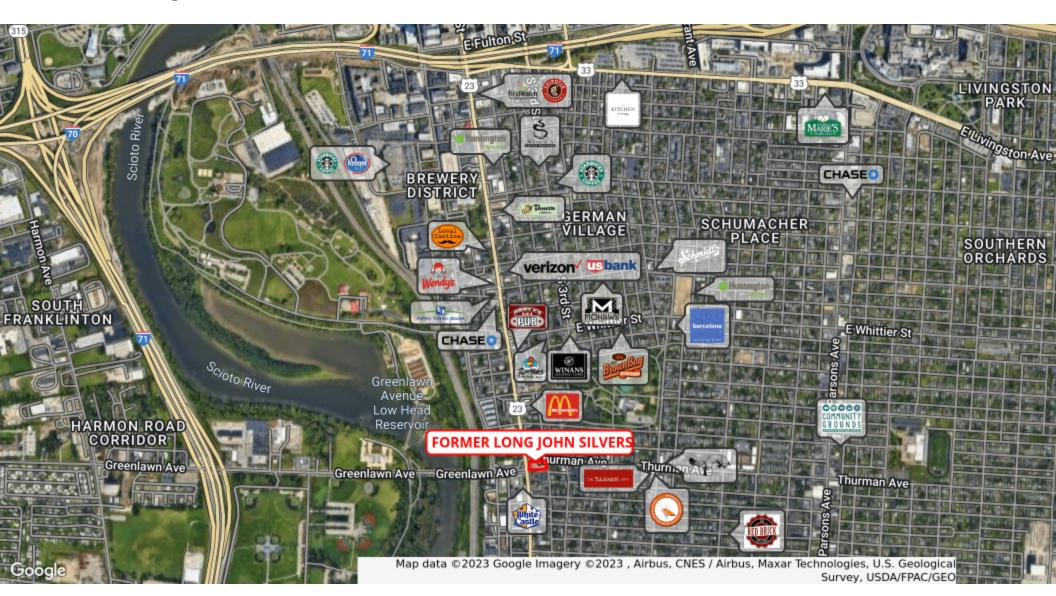

#### **NEARBY RETAILERS**

#### PROPERTY HIGHLIGHTS

- · Rare freestanding restaurant with drive-thru
- · Located just south of Downtown Columbus
- Easy access to I-71
- Ample Parking
- Signalized intersection