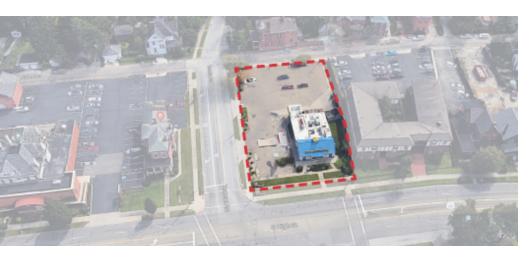

#### **OFFERING SUMMARY**

Available SF: Fully Leased

Lease Rate: N/A

Lot Size: 0.47 Acres

Building Size: 2,128

#### PROPERTY HIGHLIGHTS

- · Rare freestanding restaurant with drive-thru
- · Located just south of Downtown Columbus
- Easy access to I-71
- Ample Parking
- Signalized intersection