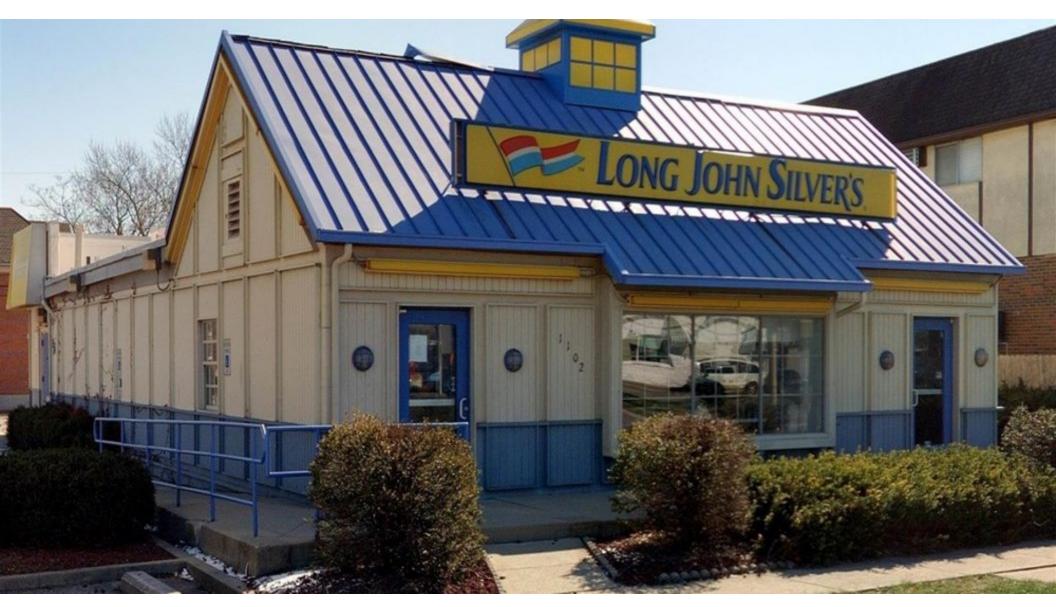

## FORMER LONG JOHN SILVERS

1102 South High Street, Columbus, OH 43206

### FORMER LONG JOHN SILVERS

1102 South High Street, Columbus, OH 43206

#### PROPERTY HIGHLIGHTS

- · Rare freestanding restaurant with drive-thru
- · Located just south of Downtown Columbus
- Easy access to I-71
- Ample Parking
- Signalized intersection