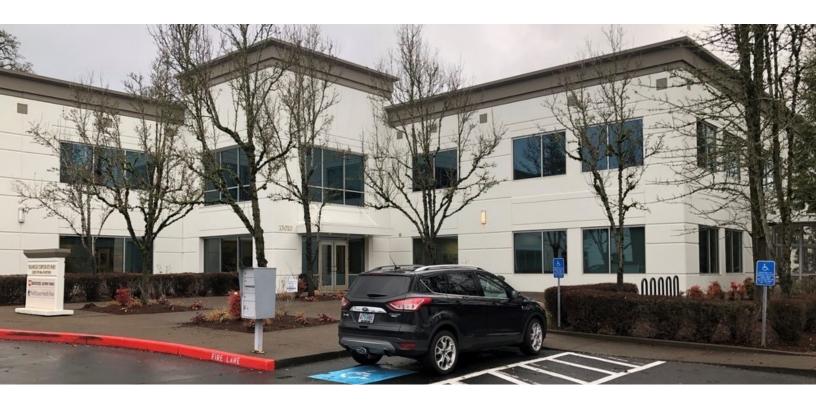

# TRIANGLE CORPORATE PARK I

13010 SW 68TH PARKWAY | PORTLAND, OR 97223

#### **PROPERTY OVERVIEW**

Class A office space with excellent window line on the ground floor. The space features a great blend of perimeter private offices and open work space to go along with the reception area, kitchenette, and large conference rooms. The space can be demised in a number of different ways.

#### **PROPERTY HIGHLIGHTS**

- · Abundant glass line
- Superior I-5 frontage
- Blend of open space and private offices
- Multiple break rooms
- Building showers
- Multiple large conference rooms with glass panels