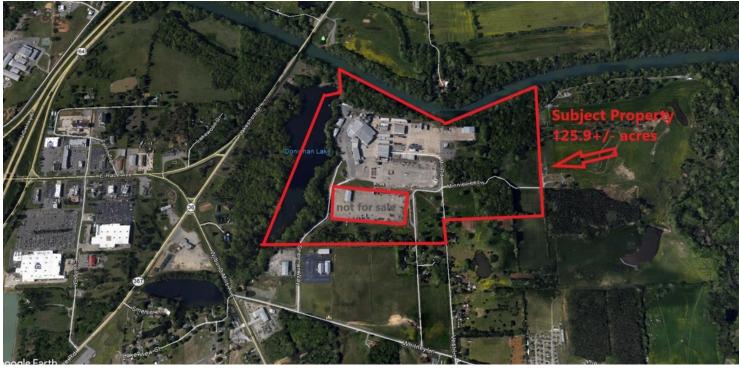

### **PROPERTY OVERVIEW**

Tract A of large industrial complex within city limits of Searcy, AR. 28.7 +/- acres with lake and river frontage and 14425 Square feet of industrial buildings! Three tracts totaling 125.9+/- acres on the banks of the beautiful Little Red River. This property features 16 for-lease industrial buildings totaling 211,575 +/- square feet. Tract A (28.7+/- acres) and Tract B (50.2+/- acres) contain the industrial complex, while tract C (47+/- acres) is land with great potential for additional industrial or residential subdivision development. Tracts can be purchased all together or separately.

### **PROPERTY HIGHLIGHTS**

- 4 WAYS TO BUY: Tract A: 28.7+/- acres with 14,425 square foot industrial building for \$495,000.00
- Tract B: 50.2 +- acres with 197,150 square foot industrial building for \$3,274,000.00
- Tract C: 47+/- acres for development for 470,000.00
- All 3 tracts together for 4,239,000.00
- 16 buildings total with 15 available for lease for a total of 197,150 available square feet. These buildings vary in square footage and are available at a rate of\$2.50/sqft!