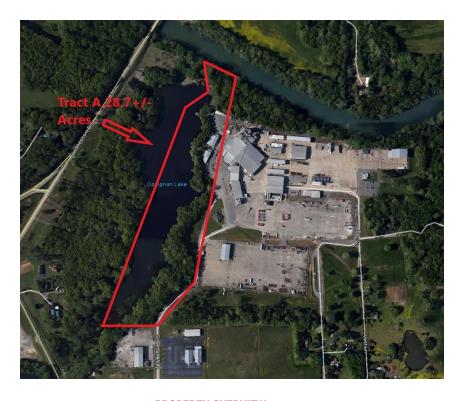

### **PROPERTY OVERVIEW**

Tract A of large industrial complex within city limits of Searcy, AR. 28.7 +/- acres with lake and river frontage and 14425 Square feet of industrial buildings! Three tracts totaling 125.9+/- acres on the banks of the beautiful Little Red River. This property features 16 for-lease industrial buildings totaling 211,575 +/- square feet. Tract A (28.7+/- acres) and Tract B (50.2+/- acres) contain the industrial complex, while tract C (47+/- acres) is land with great potential for additional industrial or residential subdivision development. Tracts can be purchased all together or separately.

### **PROPERTY HIGHLIGHTS**

- 4 WAYS TO BUY: Tract A: 28.7+/- acres with 14,425 square foot industrial building for \$495,000.00
- Tract B: 50.2 +- acres with 197,150 square foot industrial building for \$3,274,000.00
- Tract C: 47+/- acres for development for 470,000.00
- All 3 tracts together for 4,239,000.00
- 16 buildings total with 15 available for lease for a total of 197,150 available square feet. These buildings vary in square footage and are available at a rate of\$2.50/sqft!