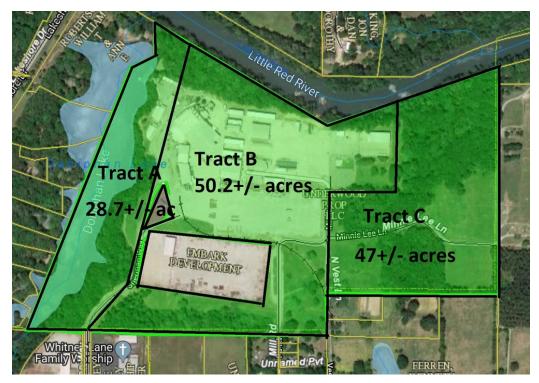

### **PROPERTY OVERVIEW**

Tract A of large industrial complex within city limits of Searcy, AR. 28.7 +/- acres with lake and river frontage and 14425 Square feet of industrial buildings! Three tracts totaling 125.9+/- acres on the banks of the beautiful Little Red River. This property features 16 for-lease industrial buildings totaling 211,575 +/- square feet. Tract A (28.7+/- acres) and Tract B (50.2+/- acres) contain the industrial complex, while tract C (47+/- acres) is land with great potential for additional industrial or residential subdivision development. Tracts can be purchased all together or separately.

### **PROPERTY HIGHLIGHTS**

- 4 WAYS TO BUY: Tract A: 28.7+/- acres with 14,425 square foot industrial building for \$495,000.00
- Tract B: 50.2 +- acres with 197,150 square foot industrial building for \$3,274,000.00
- Tract C: 47+/- acres for development for 470,000.00
- All 3 tracts together for 4,239,000.00
- 16 buildings total with 15 available for lease for a total of 197,150 available square feet. These buildings vary in square footage and are available at a rate of\$2.50/sqft!