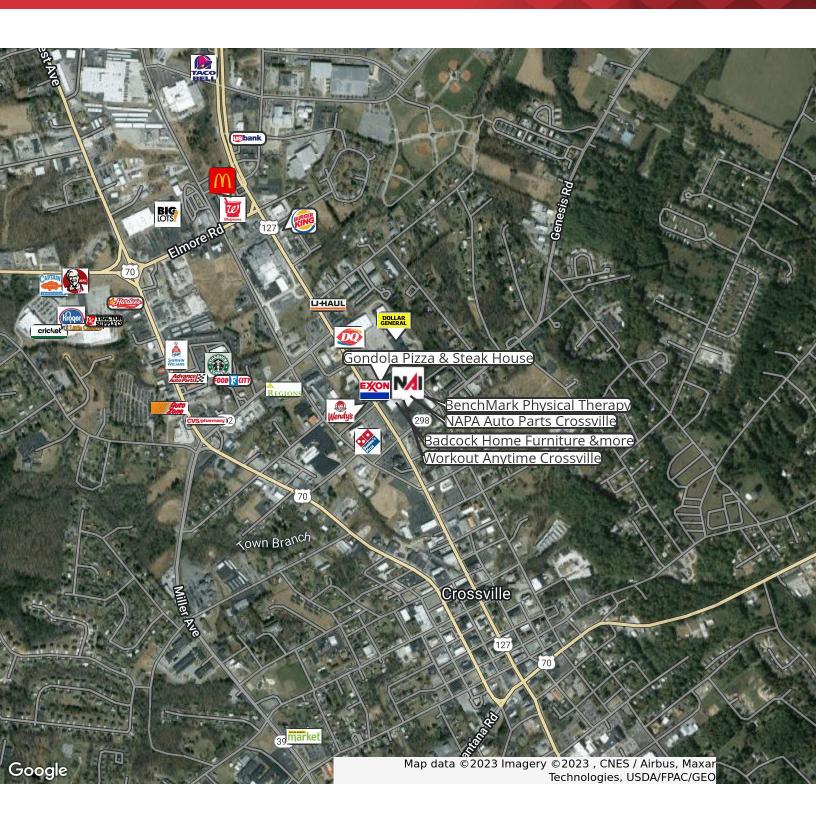

## **Property Highlights**

- · Established commercial district
- Abundant parking
- National Co-Tenants
- · Stabilized Shopping Center
- · Competitively Priced

**BUILDING; STREET RETAIL** 

Map data ©2023 Google

| POPULATION            | 1 MILE   | 5 MILES  | 10 MILES |
|-----------------------|----------|----------|----------|
| Total Population      | 1,572    | 23,670   | 42,349   |
| Average age           | 42.6     | 44.7     | 46.6     |
| Average age (Male)    | 43.4     | 43.0     | 45.1     |
| Average age (Female)  | 42.6     | 45.7     | 47.4     |
| HOUSEHOLDS & INCOME   | 1 MILE   | 5 MILES  | 10 MILES |
| Total households      | 593      | 9,672    | 17,589   |
| # of persons per HH   |          |          | 0.4      |
| # of persons per fift | 2.7      | 2.4      | 2.4      |
| Average HH income     | \$53,030 | \$46,288 | \$46,696 |