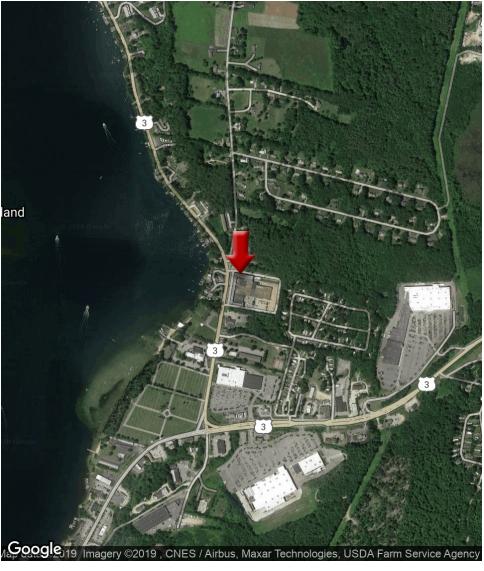

131 Lake St., Gilford, NH 03249

# PROPERTY OVERVIEW

This large commercial and industrial building is right along the Paugus Bay in Gilford, NH. This site has excellent visibility, plenty of on site parking, with loading docks and garage doors. In the heart of the Lakes Region, this property has already been set up as 29 commercial condos that are all owned in a single package. Opportunity to further develop the site is available as well, discussions with the town officials have been very positive. Gilford sits right next to city of Laconia and is one of the most populated communities in the area. With easy access to Route 3 & Route 11, the location is in the heart of all of the action, but still has a Gilford address.

# PROPERTY HIGHLIGHTS

- Available for Lease and for Sale
- Directly across the street from Paugus Bay
- Seconds from Major shopping!
- Seconds from the Major Intersection of Rt 11 and Rt 3
- Great 7.37 acre site available for mixed use and further development.