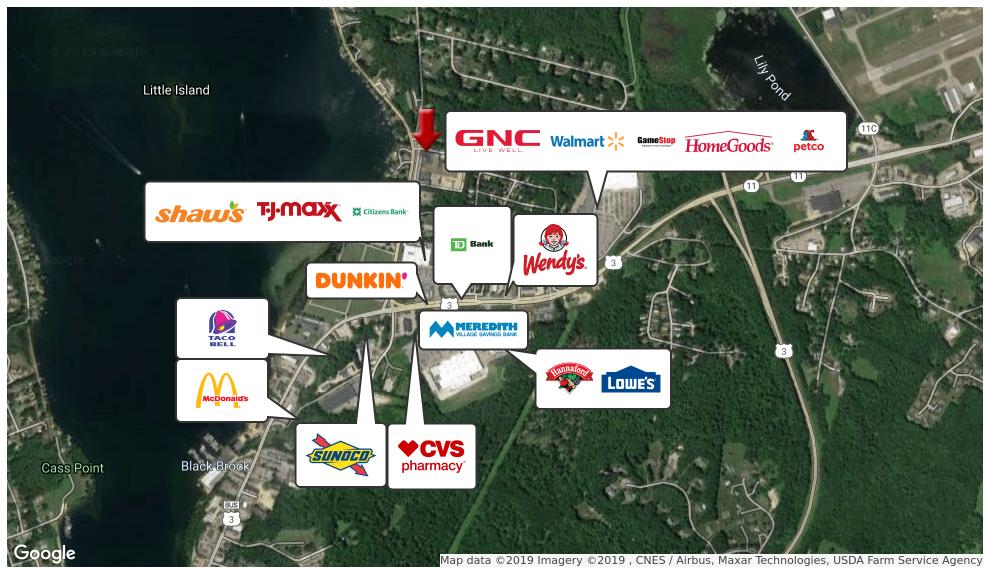

131 Lake St., Gilford, NH 03249

# PROPERTY OVERVIEW

This large commercial and industrial building is right along the Paugus Bay in Gilford, NH. This site has excellent visibility, plenty of on site parking, with loading docks and garage doors. In the heart of the Lakes Region, this property has already been set up as 29 commercial condos that are all owned in a single package. Opportunity to further develop the site is available as well, discussions with the town officials have been very positive. Gilford sits right next to city of Laconia and is one of the most populated communities in the area. With easy access to Route 3 & Route 11, the location is in the heart of all of the action, but still has a Gilford address.

# PROPERTY HIGHLIGHTS

- Available for Lease and for Sale
- Directly across the street from Paugus Bay
- Seconds from Major shopping!
- Seconds from the Major Intersection of Rt 11 and Rt 3
- Great 7.37 acre site available for mixed use and further development.