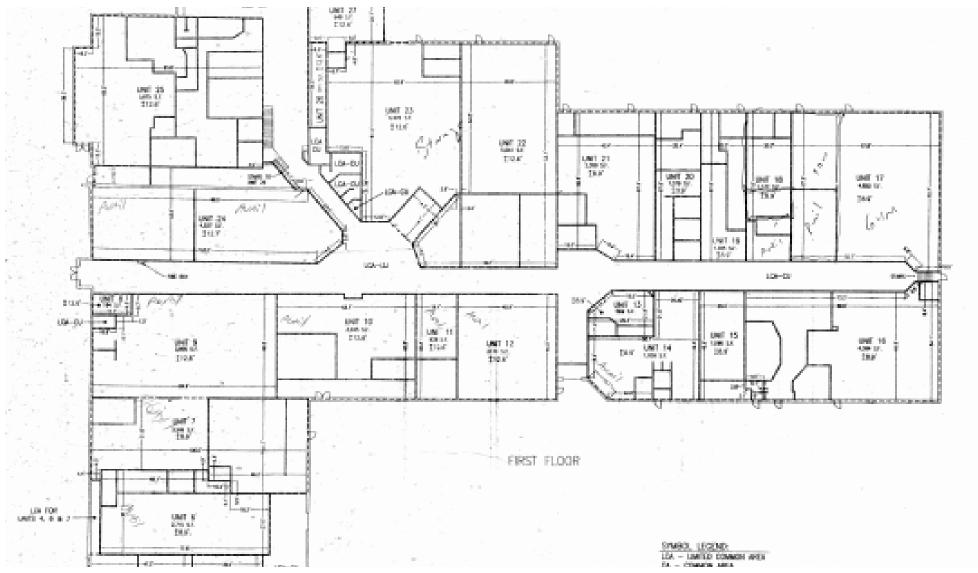

# FINANCIAL ANALYSIS

**RENT ROLL** 

131 Lake St., Gilford, NH 03249

| TENANT<br>NAME        | UNIT<br>Number | UNIT<br>Size (SF) | ANNUAL<br>Rent | % OF<br>Building | PRICE<br>PER SF/YR |
|-----------------------|----------------|-------------------|----------------|------------------|--------------------|
| Hair Salon            | 1              | 979               | \$7,803        | 1.54             | \$7.97             |
|                       | 2              | 611               |                | 0.96             |                    |
| Landromat             | 3              | 1,420             |                | 2.24             |                    |
| Band Space            | 4              | 1,384             | \$7,197        | 2.18             | \$5.20             |
|                       | 5              | 939               |                | 1.48             |                    |
|                       | 6              | 2,597             |                | 4.1              |                    |
|                       | 7              | 3,569             |                | 5.63             |                    |
|                       | 8              | 104               |                | 0.16             |                    |
|                       | 9              | 3,806             |                | 6.0              |                    |
|                       | 10             | 3,045             |                | 4.8              |                    |
|                       | 11             | 928               |                | 1.46             |                    |
|                       | 12             | 2,171             |                | 3.43             |                    |
|                       | 13             | 569               |                | 0.9              |                    |
|                       | 14             | 1,843             |                | 2.91             |                    |
|                       | 15             | 1,080             |                | 1.7              |                    |
| JSSwain               | 16             | 4,364             | \$27,319       | 6.89             | \$6.26             |
|                       | 17             | 4,650             |                | 7.34             |                    |
|                       | 18             | 1,372             |                | 2.16             |                    |
| Rafferty Chiropractic | 18A            | 400               | \$6,600        | 0.63             | \$16.50            |

131 Lake St., Gilford, NH 03249

| TENANT          | UNIT   | UNIT      | ANNUAL   | % <b>OF</b> | PRICE     |
|-----------------|--------|-----------|----------|-------------|-----------|
| NAME            | NUMBER | SIZE (SF) | RENT     | BUILDING    | PER SF/YR |
| JSSwain         | 19     | 1,385     |          | 2.19        |           |
|                 | 20     | 1,379     |          | 2.18        |           |
|                 | 21     | 2,358     |          | 3.72        |           |
| Self-Storage    | 22     | 5,041     |          | 7.95        |           |
| Self-Storage    | 23     | 4,476     |          | 7.06        |           |
|                 | 24     | 4,527     |          | 7.14        |           |
| Restaurant      | 25     | 5,675     | \$28,772 | 8.95        | \$5.07    |
|                 | 26     | 311       |          | 0.49        |           |
| Self-Storage    | 27     | 849       |          | 1.34        |           |
|                 | 28     | 735       |          | 1.16        |           |
| Totals/Averages |        | 62,567    | \$77,691 |             | \$1.24    |