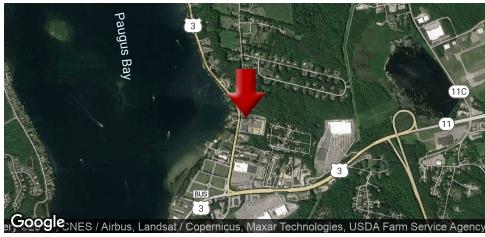

131 Lake St., Gilford, NH 03249

# PROPERTY OVERVIEW

This large commercial and industrial building is right along the Paugus Bay in Gilford, NH. This site has excellent visibility, plenty of on site parking, with loading docks and garage doors. In the heart of the Lakes Region, this property has already been set up as 29 commercial condos that are all owned in a single package. Opportunity to further develop the site is available as well, discussions with the town officials have been very positive. Gilford sits right next to city of Laconia and is one of the most populated communities in the area. With easy access to Route 3 & Route 11, the location is in the heart of all of the action, but still has a Gilford address.