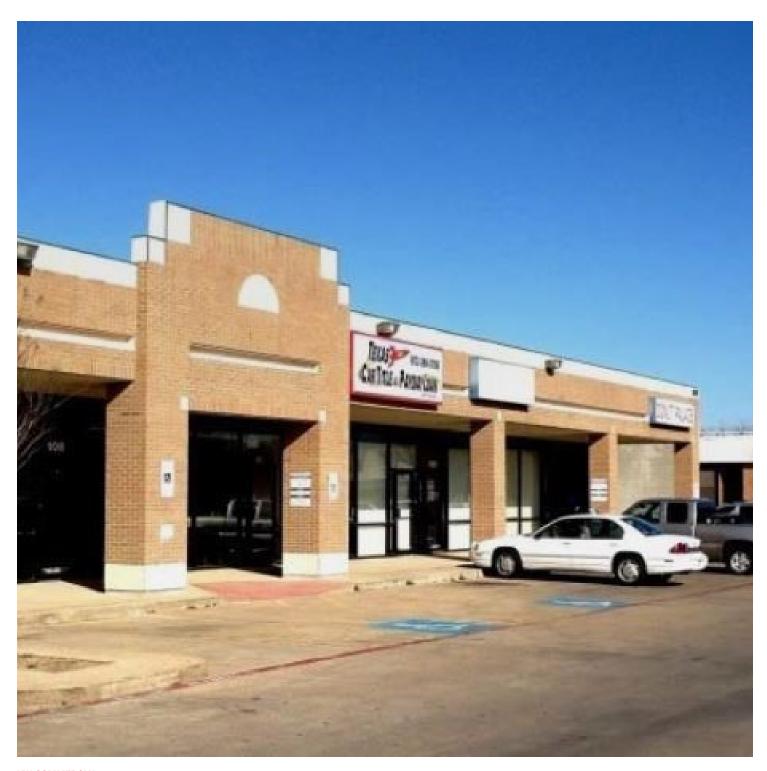

#### **PROPERTY OVERVIEW**

Located on the southwest quadrant of Newsom Rd and Pioneer Rd. Minutes away from Texas Regional Medical Center. Close proximity to Mesquite High School.

Space comes with a big reception area, One office, and restroom

Current tenants:

Dollar General Store Reliance Property Management Donut Palace Magic Touch Hair Salon Angel's Rehab