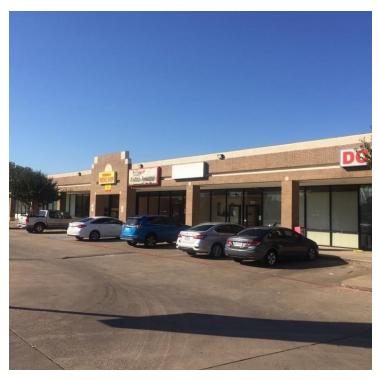

#### **PROPERTY OVERVIEW**

Located on the southwest quadrant of Newsom Rd and Pioneer Rd. Minutes away from Texas Regional Medical Center. Close proximity to Mesquite High School.

Space comes with a big reception area, One office, and restroom

Current tenants:

Dollar General Store Reliance Property Management Donut Palace Magic Touch Hair Salon Angel's Rehab