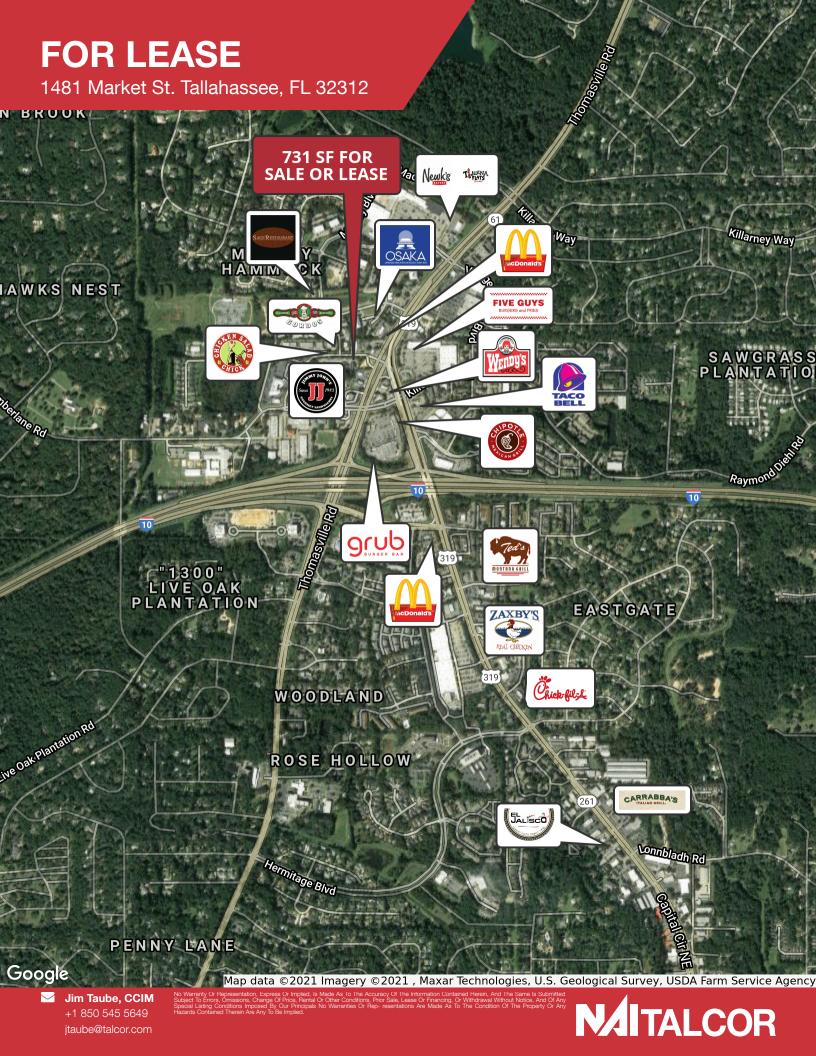

## **FOR LEASE**

1481 Market St. Tallahassee, FL 32312

\*Not to Scale **HVAC** REST **ROOM** ---- = Freestanding Partition Walls