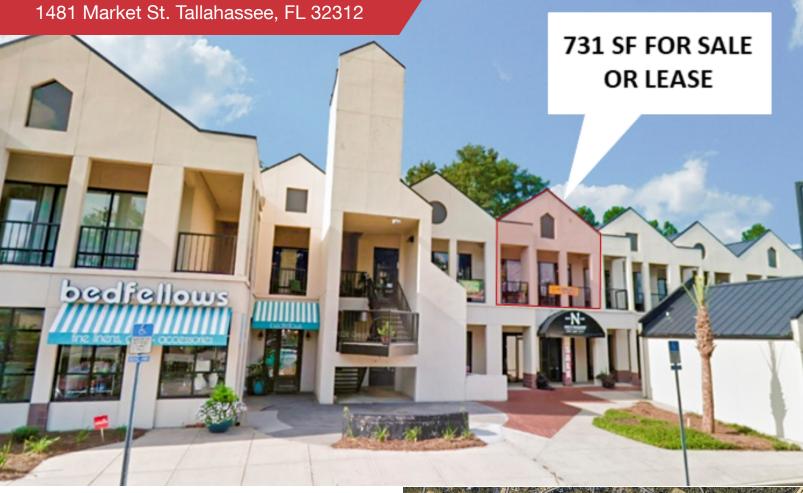

## **FOR LEASE**

## Retail | 731 SF

731 SF Office/Retail space available for sale or lease

- Located in the popular Gallery Shopping Center
- Open space with 3 private offices
- Ideal location for retail or office use
- Located on Market Street near Thomasville Road and I-10

Sale Price: \$135,000

Lease Rate: \$1,050.00 Per Month