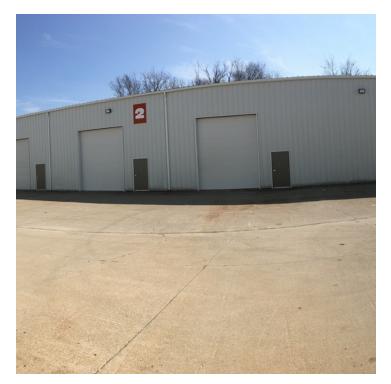

#### **PROPERTY OVERVIEW**

Core 3 is excited to make the "Hamilton Road Business Park" available. The property was developed in 1991 for use as a building material retailer/distributor. Building 1 is anchored by Core 3 Property Management's corporate offices. Building 2 consists of 5 Flex units. Each unit is equipped with a 12x14 overhead door, Ceiling hung furnace, electrical service and access to shared restrooms and parking lot. Units are secured inside gated area.

#### **PROPERTY HIGHLIGHTS**

- - Hamilton Road Business Park.
- - Warehouse/Flex units with 1,344 SF
- - High ceilings, insulated walls, heated.
- - 12x14 Overhead doors

### HAMILTON ROAD BUSINESS PARK, BUILDING 2, SUITES 2A-2E

Great location for you to locate your small business. Also available to safely store your RV's, Boats, trailers and other equipment. The units are enclosed within a fenced and gated area with 24 hour access. These 28x48 units are equipped with a 12x14 overhead door, two walk doors, and a ceiling hung furnace. Units can be combined as available. Tenants have access to common bathroom facilities. Additional office space may be available.