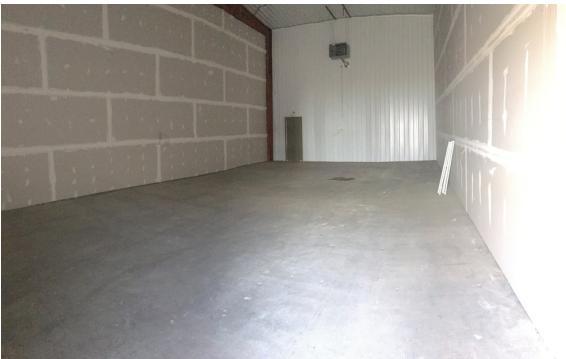

#### **PROPERTY OVERVIEW**

Core 3 is excited to make the "Hamilton Road Business Park" available. The property was developed in 1991 for use as a building material retailer/distributor. Building 1 is anchored by Core 3 Property Management's corporate offices. Building 2 consists of 5 Flex units. Each unit is equipped with a 12x14 overhead door, Ceiling hung furnace, electrical service and access to shared restrooms and parking lot. Units are secured inside gated area.

#### **PROPERTY HIGHLIGHTS**

- - Hamilton Road Business Park.
- - Warehouse/Flex units with 1,344 SF
- - High ceilings, insulated walls, heated.
- - 12x14 Overhead doors

### HAMILTON ROAD BUSINESS PARK, BUILDING 2, SUITES 2A-2E

Great location for you to locate your small business. Also available to safely store your RV's, Boats, trailers and other equipment. The units are enclosed within a fenced and gated area with 24 hour access. These 28x48 units are equipped with a 12x14 overhead door, two walk doors, and a ceiling hung furnace. Units can be combined as available. Tenants have access to common bathroom facilities. Additional office space may be available.