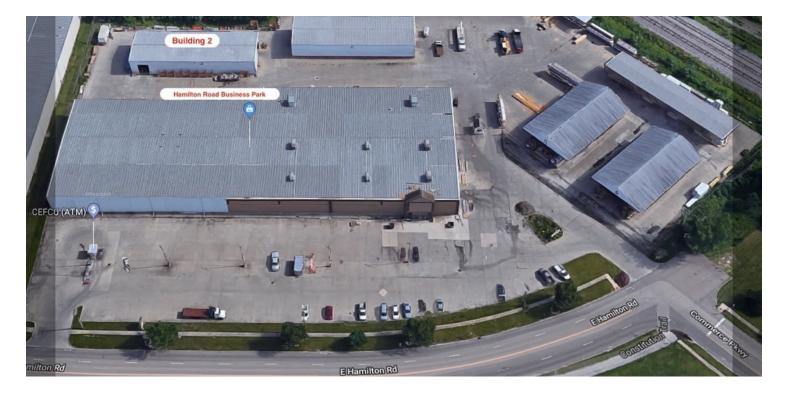

#### **PROPERTY OVERVIEW**

Core 3 is excited to make the "Hamilton Road Business Park" available. The property was developed in 1991 for use as a building material retailer/distributor. Building 1 is anchored by Core 3 Property Management's corporate offices. Building 2 consists of 5 Flex units. Each unit is equipped with a 12x14 overhead door, Ceiling hung furnace, electrical service and access to shared restrooms and parking lot. Units are secured inside gated area.

### **Retailer Map**