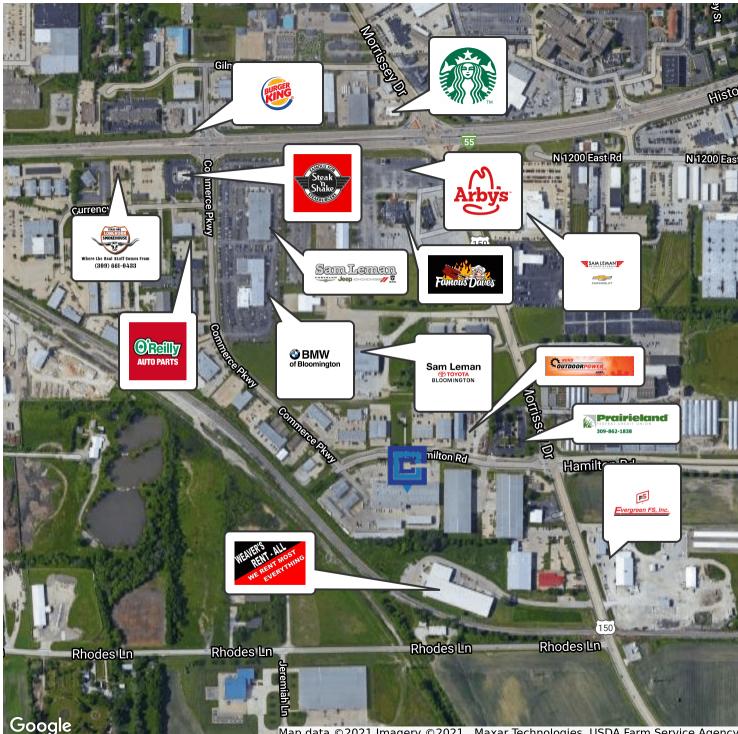

nits are equipped with a 12x14 overhead door, two walk doors, and a ceiling hung furnace. Units can be combined as available. Tenants have access to common bathroom facilities. Additional office space may be available.



NOTES:

#### CARRIE TINUCCI-TROLL

Residential & Commercial Broker 309.590.7900 x383 carrie.troll@svn.com

#### **MARK FETZER**

309.590.7900 309.590.7900 mark.fetzer@svn.com CORE3CRE.COM

## 1707 E Hamilton Road - Unit 2-B

1707 E Hamilton Road - Unit 2-B, Bloomington, IL 61704







#### CARRIE TINUCCI-TROLL

Residential & Commercial Broker 309.590.7900 x383 carrie.troll@svn.com

#### MARK FETZER

309.590.7900 309.590.7900 mark.fetzer@svn.com CORE3CRE.COM

### **Retailer Map**

## 1707 E Hamilton Road - Unit 2-B

1707 E Hamilton Road - Unit 2-B, Bloomington, IL 61704



Map data ©2021 Imagery ©2021 , Maxar Technologies, USDA Farm Service Agency



**CARRIE TINUCCI-TROLL** 

Residential & Commercial Broker 309.590.7900 x383 carrie.troll@svn.com

**MARK FETZER** 

309.590.7900 309.590.7900 mark.fetzer@svn.com CORE3CRE.COM

### Location Map,

## 1707 E Hamilton Road - Unit 2-B

1707 E Hamilton Road - Unit 2-B, Bloomington, IL 61704





#### CARRIE TINUCCI-TROLL

Residential & Commercial Broker 309.590.7900 x383 carrie.troll@svn.com

#### MARK FETZER

309.590.7900 309.590.7900 mark.fetzer@svn.com CORE3CRE.COM

## 1707 E Hamilton Road - Unit 2-B

1707 E Hamilton Road - Unit 2-B, Bloomington, IL 61704



| POPULATION           | 1 MILE | 5 MILES | 10 MILES |
|----------------------|--------|---------|----------|
| Total Population     | 5,029  | 129,276 | 18