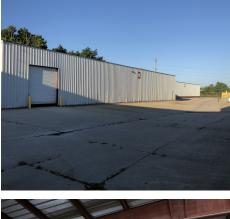

#### **PROPERTY OVERVIEW**

Core 3 is excited to make the "Hamilton Road Business Park" available. The property was developed in 1991 for use as a building material retailer/distributor. Building 1 is anchored by Core 3 Property Management's corporate offices. Building 2 consists of 5 Flex units. Each unit is equipped with a 12x14 overhead door, Ceiling hung furnace, electrical service and access to shared restrooms and parking lot. Units are secured inside gated area.

#### **PROPERTY HIGHLIGHTS**

- - Hamilton Road Business Park.
- - Warehouse/Flex units with 1,344 SF
- - High ceilings, insulated walls, heated.
- - 12x14 Overhead doors

### HAMILTON ROAD BUSINESS PARK, BUILDING 2, SUITES 2A-2E

Great location for you to locate your small business. Also available to safely store your RV's, Boats, trailers and other equipment. The units are enclosed within a fenced and gated area with 24 hour access. These 28x48 units are equipped with a 12x14 overhead door, two walk doors, and a ceiling hung furnace. Units can be combined as available. Tenants have access to common bathroom facilities. Additional office space may be available.