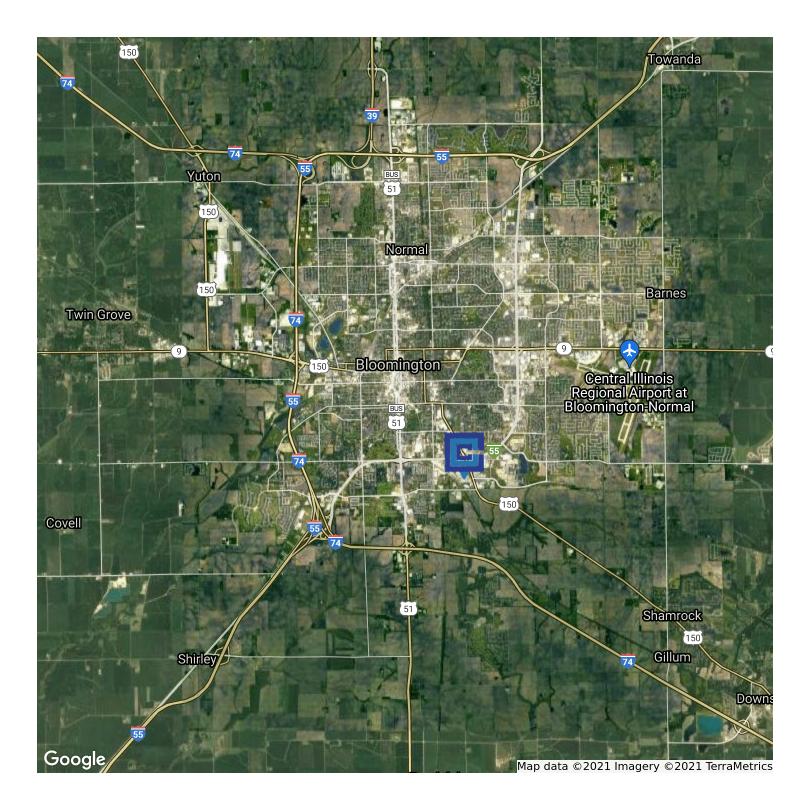

90.7900 mark.fetzer@svn.com CORE3CRE.COM

## 1707 E Hamilton Road - Unit 2-B

1707 E Hamilton Road - Unit 2-B, Bloomington, IL 61704







#### CARRIE TINUCCI-TROLL

Residential & Commercial Broker 309.590.7900 x383 carrie.troll@svn.com

#### MARK FETZER

309.590.7900 309.590.7900 mark.fetzer@svn.com CORE3CRE.COM

### **Retailer Map**

## 1707 E Hamilton Road - Unit 2-B

1707 E Hamilton Road - Unit 2-B, Bloomington, IL 61704



Map data ©2021 Imagery ©2021 , Maxar Technologies, USDA Farm Service Agency



**CARRIE TINUCCI-TROLL** 

Residential & Commercial Broker 309.590.7900 x383 carrie.troll@svn.com

**MARK FETZER** 

309.590.7900 309.590.7900 mark.fetzer@svn.com CORE3CRE.COM

### Location Map,

## 1707 E Hamilton Road - Unit 2-B

1707 E Hamilton Road - Unit 2-B, Bloomington, IL 61704





#### CARRIE TINUCCI-TROLL

Residential & Commercial Broker 309.590.7900 x383 carrie.troll@svn.com

#### MARK FETZER

309.590.7900 309.590.7900 mark.fetzer@svn.com CORE3CRE.COM

## 1707 E Hamilton Road - Unit 2-B

1707 E Hamilton Road - Unit 2-B, Bloomington, IL 61704



| POPULATION           | 1 MILE | 5 MILES | 10 MILES |
|----------------------|--------|---------|----------|
| Total Population     | 5,029  | 129,276 | 183,334  |
| Average age          | 37.8   | 32.2    | 32.1     |
| Average age (Male)   | 34.7   | 31.2    | 31.4     |
| Average age (Female) | 42.0   | 33.6    | 33.1     |
| HOUSEHOLDS & INCOME  | 1 MILE | 5 MILES | 10 MILES |
| Tatal barrahalda     | 2 270  | 10 520  | (0.210   |

| Total households    | 2,378     | 49,539    | 69,218    |
|---------------------|-