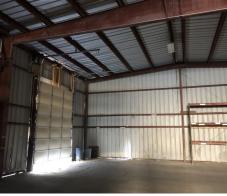

#### **PROPERTY OVERVIEW**

Core 3 is excited to make the "Hamilton Road Business Park" available. The property was developed in 1991 for use as a building material retailer/distributor. Building 1 is anchored by Core 3 Property Management's corporate offices. Building 2 consists of 5 Flex units. Each unit is equipped with a 12x14 overhead door, Ceiling hung furnace, electrical service and access to shared restrooms and parking lot. Units are secured inside gated area.

#### **PROPERTY HIGHLIGHTS**

- - Hamilton Road Business Park.
- - Warehouse/Flex units with 1,344 SF
- - High ceilings, insulated walls, heated.
- - 12x14 Overhead doors

### HAMILTON ROAD BUSINESS PARK, BUILDING 2, SUITES 2A-2E

Great location for you to locate your small business. Also available to safely store your RV's, Boats, trailers and other equipment. The units are enclosed within a fenced and gated area with 24 hour access. These 28x48 units are equipped with a 12x14 overhead door, two walk doors, and a ceiling hung furnace. Units can be combined as available. Tenants have access to common bathroom facilities. Additional office space may be available.