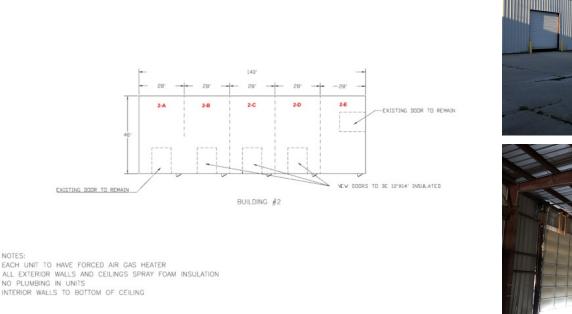

### Available Units: 2B-2E

### HAMILTON ROAD BUSINESS PARK, BUILDING 2, SUITES 2A-2E

Great location for you to locate your small business. Also available to safely store your RV's, Boats, trailers and other equipment. The units are enclosed within a fenced and gated area with 24 hour access. These 28x48 units are equipped with a 12x14 overhead door, two walk doors, and a ceiling hung furnace. Units can be combined as available. Tenants have access to common bathroom facilities. Additional office space may be available.

NOTES: