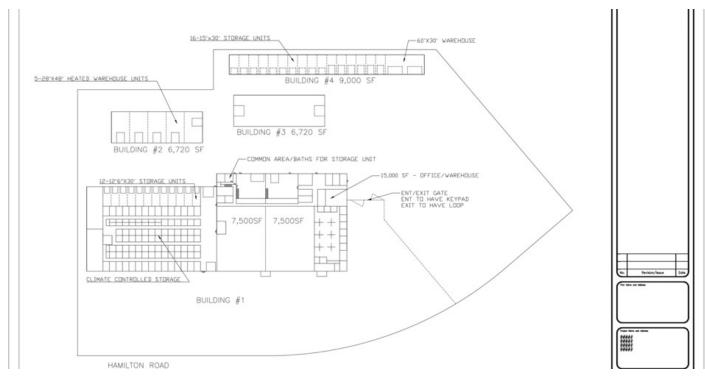

#### **PROPERTY OVERVIEW**

Core 3 is excited to make the "Hamilton Road Business Park" available. The property was developed in 1991 for use as a building material retailer/distributor. Building 1 is anchored by Core 3 Property Management's corporate offices. Building 2 consists of 5 Flex units. Each unit is equipped with a 12x14 overhead door, Ceiling hung furnace, electrical service and access to shared restrooms and parking lot. Units are secured inside gated area.

### Available Units: 2B-2E

### HAMILTON ROAD BUSINESS PARK, BUILDING 2, SUITES 2A-2E

Great location for you to locate your small business. Also available to safely store your RV's, Boats, trailers and other equipment. The units are enclosed within a fenced and gated area with 24 hour access. These 28x48 units are equipped with a 12x14 overhead door, two walk doors, and a ceiling hung furnace. Units can be combined as available. Tenants have access to common bathroom facilities. Additional office space may be available.