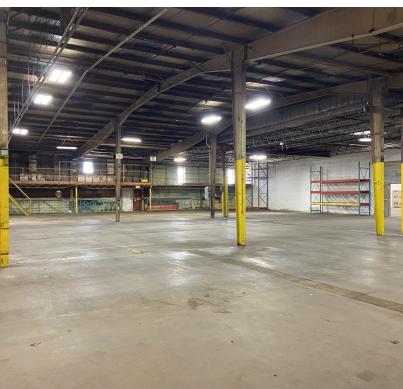

### **PROPERTY DESCRIPTION**

10,340 SF of industrial space for lease. Suite C is 10,340 square feet with 4 offices which could be easily removed along with a 500 square foot mezzanine not included in square footage. There are two 10' X 12' drive-in doors and one 3' man door. The unit has 600 AMP, 480 Volt 3 Phase available. Suite A which also could be available is 15,836 SF consisting of 50% office and 50% warehouse with approximately 2000 sq. ft. of mezzanine not in total square footage. Remodeled in 2012. Contains laundry facilities, restrooms and more.

### **PROPERTY HIGHLIGHTS**

- Additional 15,836 could be available
- 3 drive in doors and 2 docks one internal and one external. Interior dock is 4'. Exterior dock is 3'
- 13' 16' ceiling clearings
- Two 10' X 12' drive-in doors and one 8' X 8' drive-in door
- Power 600 AMP, 480 Volt and is 3 Phase
- Zoned I-1 Industrial