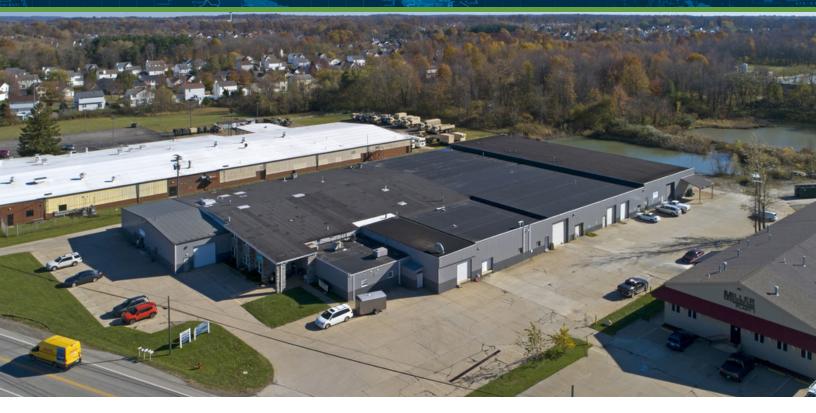

## 930 Lafayette Rd. MEDINA, OH 44256

### **PROPERTY DESCRIPTION**

10,340 SF of industrial space for lease. Suite C is 10,340 square feet with 4 offices which could be easily removed along with a 500 square foot mezzanine not included in square footage. There are two 10' X 12' drive-in doors and one 3' man door. The unit has 600 AMP, 480 Volt 3 Phase available. Suite A which also could be available is 15,836 SF consisting of 50% office and 50% warehouse with approximately 2000 sq. ft. of mezzanine not in total square footage. Remodeled in 2012. Contains laundry facilities, restrooms and more.

### **PROPERTY HIGHLIGHTS**

- Additional 15,836 could be available
- 3 drive in doors and 2 docks one internal and one external. Interior dock is 4'. Exterior dock is 3'
- 13' 16' ceiling clearings
- Two 10' X 12' drive-in doors and one 8' X 8' drive-in door
- Power 600 AMP, 480 Volt and is 3 Phase
- Zoned I-1 Industrial

#### **OFFERING SUMMARY**

| Lease Rate:      | Negotiable   |
|------------------|--------------|
| Number of Units: | 1            |
| Available SF:    | Fully Leased |
| Lot Size:        | 4.04 Acres   |
| Building Size:   | 57,336 SF    |
|                  |              |