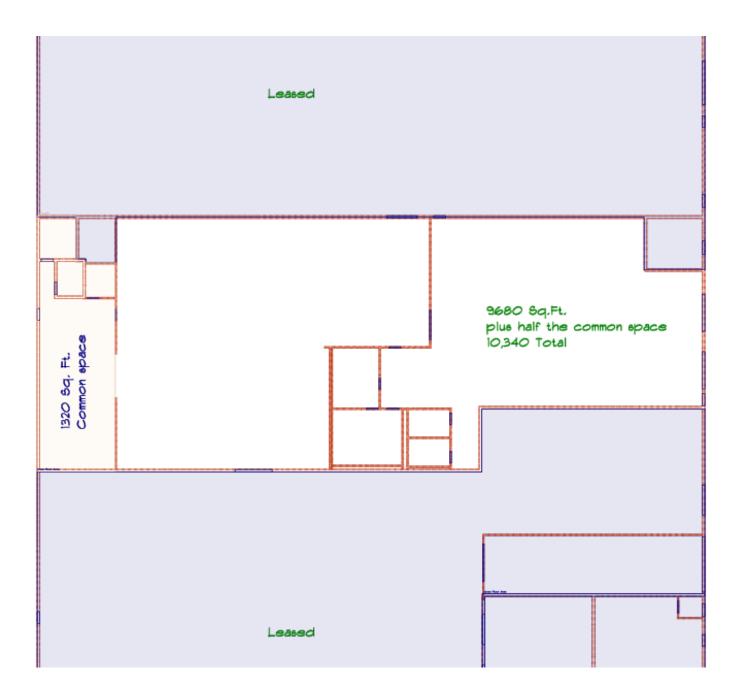

### **PROPERTY DESCRIPTION**

10,340 SF of industrial space for lease. Suite C is 10,340 square feet with 4 offices which could be easily removed along with a 500 square foot mezzanine not included in square footage. There are two 10' X 12' drive-in doors and one 3' man door. The unit has 600 AMP, 480 Volt 3 Phase available. Suite A which also could be available is 15,836 SF consisting of 50% office and 50% warehouse with approximately 2000 sq. ft. of mezzanine not in total square footage. Remodeled in 2012. Contains laundry facilities, restrooms and more.

### **PROPERTY HIGHLIGHTS**

- Additional 15,836 could be available
- 3 drive in doors and 2 docks one internal and one external. Interior dock is 4'. Exterior dock is 3'
- 13' 16' ceiling clearings
- Two 10' X 12' drive-in doors and one 8' X 8' drive-in door
- Power 600 AMP, 480 Volt and is 3 Phase
- Zoned I-1 Industrial