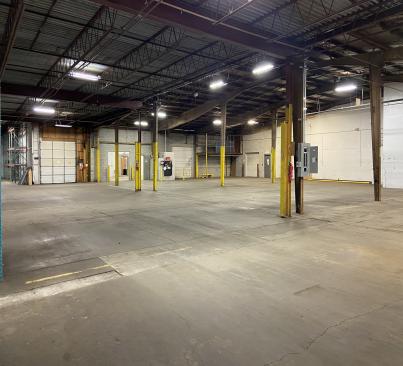

### **PROPERTY DESCRIPTION**

10,340 SF of industrial space for lease. Suite C is 10,340 square feet with 4 offices which could be easily removed along with a 500 square foot mezzanine not included in square footage. There are two 10' X 12' drive-in doors and one 3' man door. The unit has 600 AMP, 480 Volt 3 Phase available. Suite A which also could be available is 15,836 SF consisting of 50% office and 50% warehouse with approximately 2000 sq. ft. of mezzanine not in total square footage. Remodeled in 2012. Contains laundry facilities, restrooms and more.

### **PROPERTY HIGHLIGHTS**

- Additional 15,836 could be available
- 3 drive in doors and 2 docks one internal and one external. Interior dock is 4'. Exterior dock is 3'
- 13' 16' ceiling clearings
- Two 10' X 12' drive-in doors and one 8' X 8' drive-in door
- Power 600 AMP, 480 Volt and is 3 Phase
- Zoned I-1 Industrial