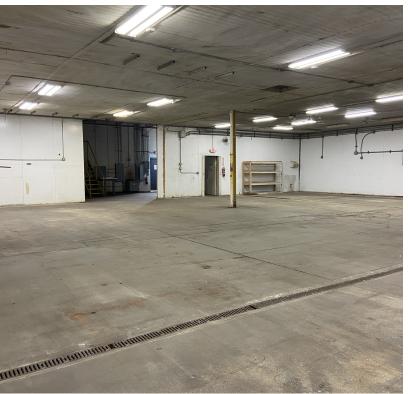

### **PROPERTY DESCRIPTION**

10,340 SF of industrial space for lease. Suite C is 10,340 square feet with 4 offices which could be easily removed along with a 500 square foot mezzanine not included in square footage. There are two 10' X 12' drive-in doors and one 3' man door. The unit has 600 AMP, 480 Volt 3 Phase available. Suite A which also could be available is 15,836 SF consisting of 50% office and 50% warehouse with approximately 2000 sq. ft. of mezzanine not in total square footage. Remodeled in 2012. Contains laundry facilities, restrooms and more.

### **PROPERTY HIGHLIGHTS**

- Additional 15,836 could be available
- 3 drive in doors and 2 docks one internal and one external. Interior dock is 4'. Exterior dock is 3'
- 13' 16' ceiling clearings
- Two 10' X 12' drive-in doors and one 8' X 8' drive-in door
- Power 600 AMP, 480 Volt and is 3 Phase
- Zoned I-1 Industrial