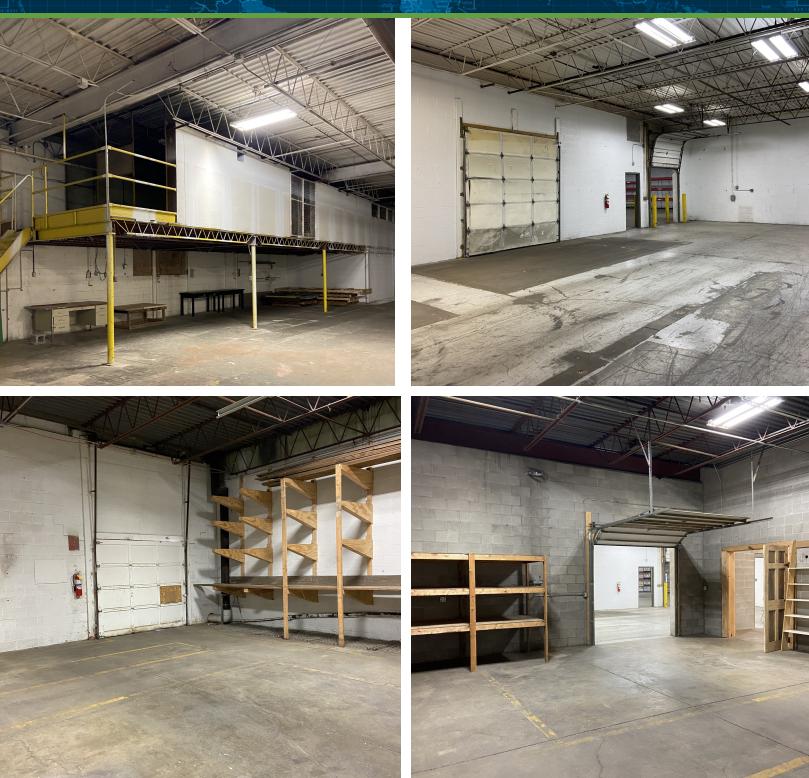

### **PROPERTY DESCRIPTION**

10,340 SF of industrial space for lease. Suite C is 10,340 square feet with 4 offices which could be easily removed along with a 500 square foot mezzanine not included in square footage. There are two 10' X 12' drive-in doors and one 3' man door. The unit has 600 AMP, 480 Volt 3 Phase available. Suite A which also could be available is 15,836 SF consisting of 50% office and 50% warehouse with approximately 2000 sq. ft. of mezzanine not in total square footage. Remodeled in 2012. Contains laundry facilities, restrooms and more.

### **PROPERTY HIGHLIGHTS**

- Additional 15,836 could be available
- 3 drive in doors and 2 docks one internal and one external. Interior dock is 4'. Exterior dock is 3'
- 13' 16' ceiling clearings
- Two 10' X 12' drive-in doors and one 8' X 8' drive-in door
- Power 600 AMP, 480 Volt and is 3 Phase
- Zoned I-1 Industrial