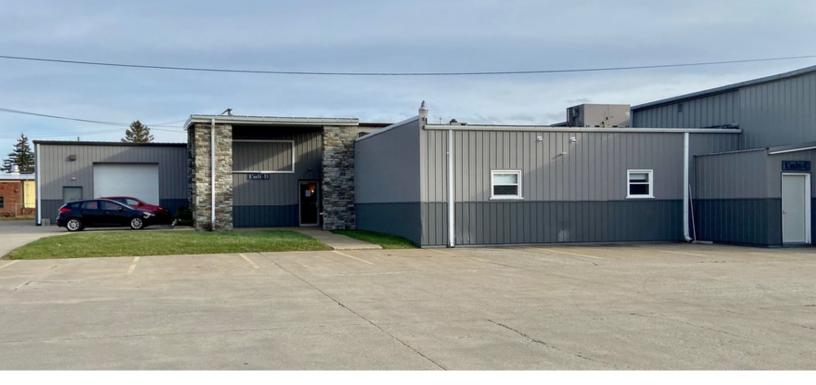

### **PROPERTY DESCRIPTION**

10,340 SF of industrial space for lease. Suite C is 10,340 square feet with 4 offices which could be easily removed along with a 500 square foot mezzanine not included in square footage. There are two 10' X 12' drive-in doors and one 3' man door. The unit has 600 AMP, 480 Volt 3 Phase available. Suite A which also could be available is 15,836 SF consisting of 50% office and 50% warehouse with approximately 2000 sq. ft. of mezzanine not in total square footage. Remodeled in 2012. Contains laundry facilities, restrooms and more.

### **PROPERTY HIGHLIGHTS**

- Additional 15,836 could be available
- 3 drive in doors and 2 docks one internal and one external. Interior dock is 4'. Exterior dock is 3'
- 13' 16' ceiling clearings
- Two 10' X 12' drive-in doors and one 8' X 8' drive-in door
- Power 600 AMP, 480 Volt and is 3 Phase
- Zoned I-1 Industrial

## 930 Lafayette Rd. 930 LAFAYETTE RD., MEDINA, OH 44256