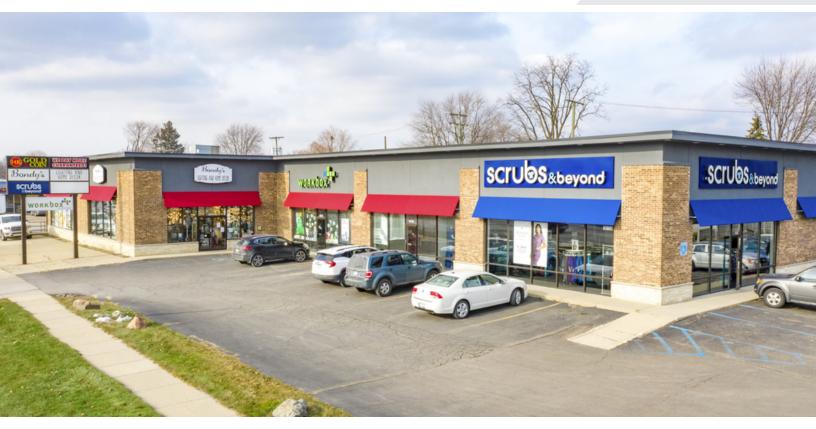

# 16136 Eureka Rd

Southgate, Michigan 48195

#### **Property Highlights**

- 1,400 SF Available For Lease
- Over 250' of Frontage
- Minutes from I-75, I-94 and I-275
- Signal at Intersection
- High Traffic
- Newly Remodeled Center
- National Retailers Nearby