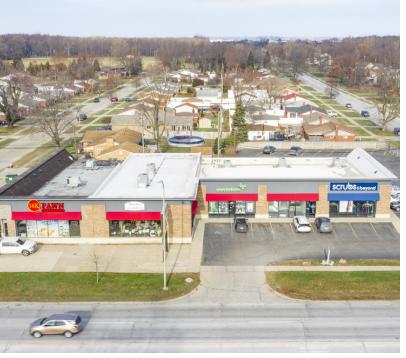

# 16136 Eureka Rd

Southgate, Michigan 48195

#### **Property Highlights**

- 1,400 SF Available For Lease
- Over 250' of Frontage
- Minutes from I-75, I-94 and I-275
- Signal at Intersection
- High Traffic
- Newly Remodeled Center
- National Retailers Nearby