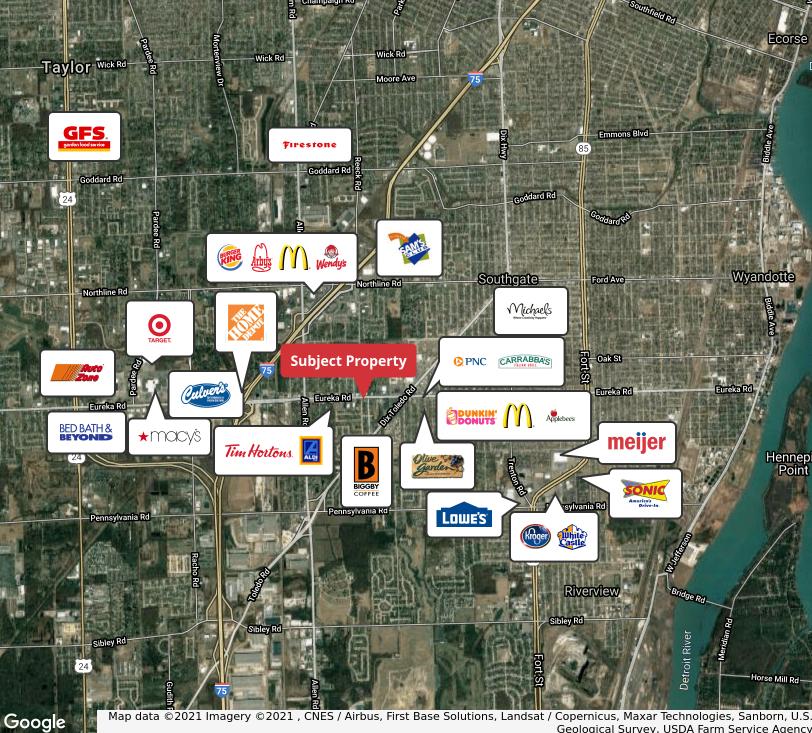

#### **Property Highlights**

- 1,400 SF Available For Lease
- Over 250' of Frontage
- Minutes from I-75, I-94 and I-275
- Signal at Intersection
- High Traffic
- Newly Remodeled Center
- National Retailers Nearby

Geological Survey, USDA Farm Service Agency

**Brad Margolis** Vice President | 248.351.4367 bmargolis@farbman.com

NO WARRANTY, EXPRESS OR IMPLIED, IS MADE AS TO THE ACCURACY OF THE INFORMATION CONTAINED HEREIN.THIS INFORMATION IS SUBMITTED SUBJECT TO ERRORS, OMISSIONS, CHANGE OF PRICE, RENTAL OR OTHER CONDITIONS, WITHORWALL WITHOUT NOTICE, AND IS SUBJECT TO ANY SPECIAL LISTING CONDITIONS IMPOSED BY OUR PRINCIPALS. COOPERATING BROKERS, BLYCRS, TENANTS AND OTHER PARTIES WHO RECEIVE THIS DOCUMENT SHOULD NOT RELY ON IT, BUT SHOLD USE IT AS A STRATING FOINT OF ANALYSIS, AND SHOULD INDEPENDENTLY CONFIRM THE ACUBACY OF THE INFORMATION CONTAINED HEREIN THROUGH AD LED LILGENCE REVIEW OF THE BOOKS, RECORDS, FILES AND DOCUMENTS THAT CONSTITUTE RELIABLE SOURCES OF THE INFORMATION DESCRIBED HEREIN. LOGOS ARE FOR IDENTIFICATION PURPOSES ONLY AND MAY BE TRADEMARKS OF THEIR RESPECTIVE COMPANIES. NAI Farburan, INC. CA BRE LUC, 40090696.