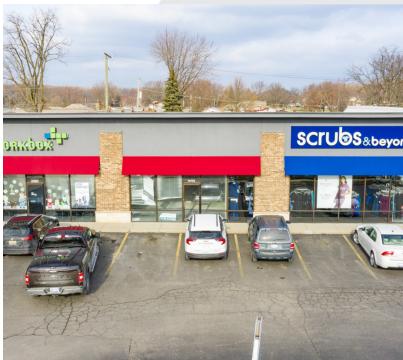

# 16136 Eureka Rd

Southgate, Michigan 48195

#### **Property Highlights**

- 1,400 SF Available For Lease
- Over 250' of Frontage
- Minutes from I-75, I-94 and I-275
- Signal at Intersection
- High Traffic
- Newly Remodeled Center
- National Retailers Nearby