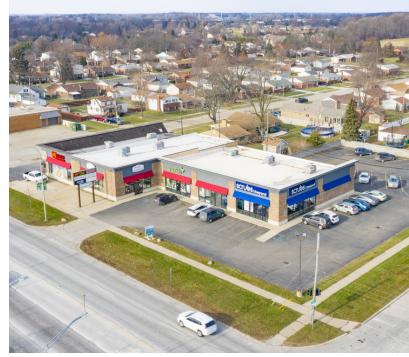

# 16136 Eureka Rd

Southgate, Michigan 48195

#### **Property Highlights**

- 1,400 SF Available For Lease
- Over 250' of Frontage
- Minutes from I-75, I-94 and I-275
- Signal at Intersection
- High Traffic
- Newly Remodeled Center
- National Retailers Nearby