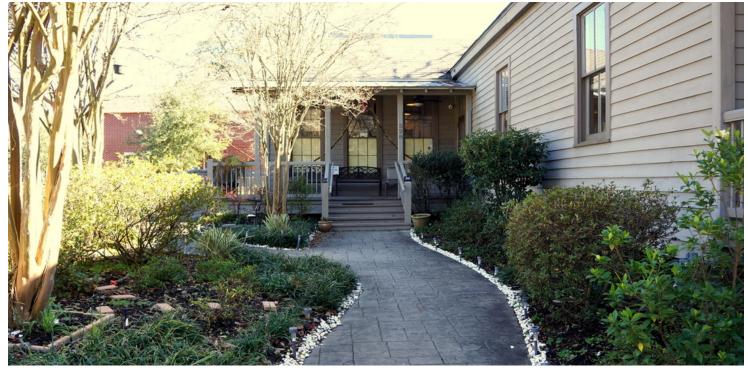

#### 2150 SF IN DOWNTOWN COVINGTON - COLUMBIA STREET

528 N Columbia St, Covington, LA 70433

#### **PROPERTY OVERVIEW**

Rare opportunity on Columbia Street. 2150 SF building near all the activity in historic downtown Covington. Deep front porches, 12 ft ceilings and multiple rooms will accommodate a variety of businesses. Perfect for professional office, service, retail, or restaurant. Includes ADA ramp, two ADA baths, laundry area and heart pine floors. Previous occupants include Earthsavers day spa, currently used as a restaurant and includes hood. No other equipment included. \$2900 per month plus \$700 NNN.