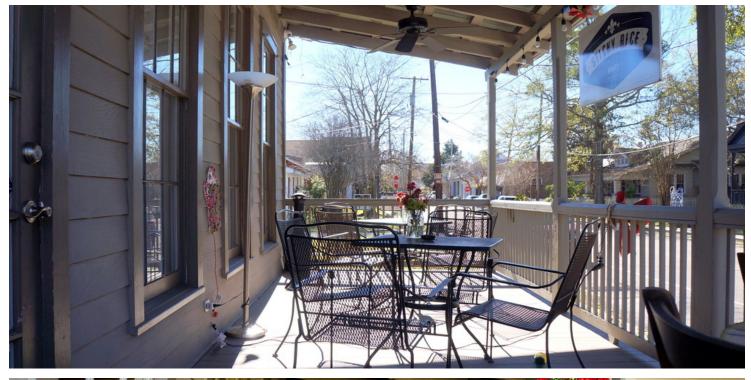

#### **PROPERTY OVERVIEW**

Rare opportunity on Columbia Street. 2150 SF building near all the activity in historic downtown Covington. Deep front porches, 12 ft ceilings and multiple rooms will accommodate a variety of businesses. Perfect for professional office, service, retail, or restaurant. Includes ADA ramp, two ADA baths, laundry area and heart pine floors. Previous occupants include Earthsavers day spa, currently used as a restaurant and includes hood. No other equipment included. \$2900 per month plus \$700 NNN.

#### PROPERTY HIGHLIGHTS