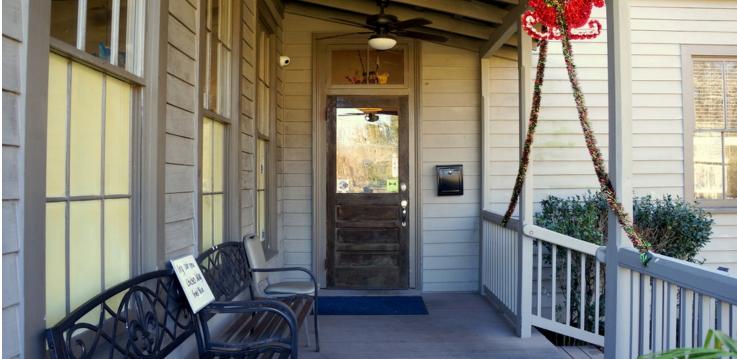

#### **PROPERTY OVERVIEW**

Rare opportunity on Columbia Street. 2150 SF building near all the activity in historic downtown Covington. Deep front porches, 12 ft ceilings and multiple rooms will accommodate a variety of businesses. Perfect for professional office, service, retail, or restaurant. Includes ADA ramp, two ADA baths, laundry area and heart pine floors. Previous occupants include Earthsavers day spa, currently used as a restaurant and includes hood. No other equipment included. \$2900 per month plus \$700 NNN.

#### PROPERTY HIGHLIGHTS