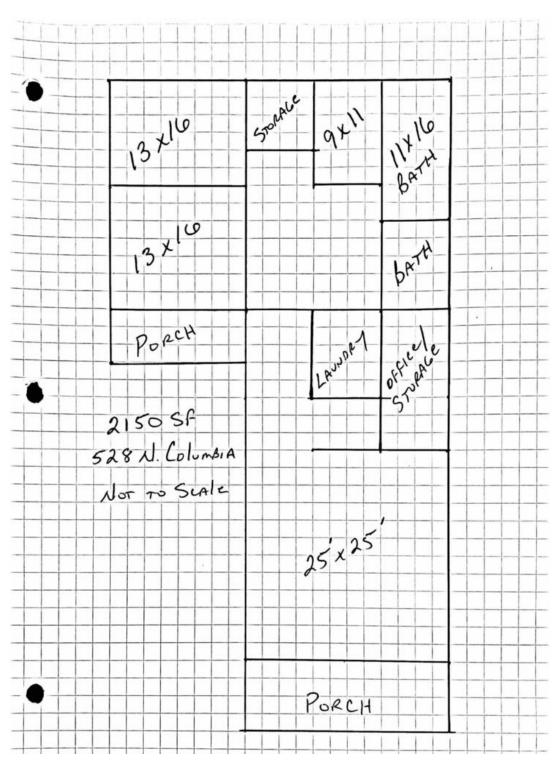

#### **PROPERTY OVERVIEW**

Rare opportunity on Columbia Street. 2150 SF building near all the activity in historic downtown Covington. Deep front porches, 12 ft ceilings and multiple rooms will accommodate a variety of businesses. Perfect for professional office, service, retail, or restaurant. Includes ADA ramp, two ADA baths, laundry area and heart pine floors. Previous occupants include Earthsavers day spa, currently used as a restaurant and includes hood. No other equipment included. \$2900 per month plus \$700 NNN.