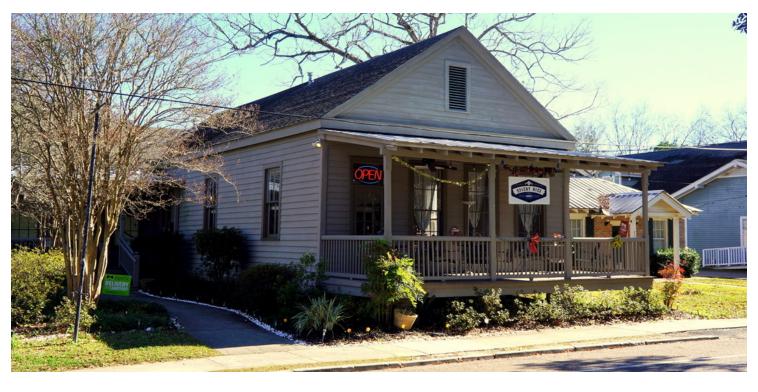

#### 2150 SF IN DOWNTOWN COVINGTON - COLUMBIA STREET

528 N Columbia St, Covington, LA 70433

#### **PROPERTY OVERVIEW**

Rare opportunity on Columbia Street. 2150 SF building near all the activity in historic downtown Covington. Deep front porches, 12 ft ceilings and multiple rooms will accommodate a variety of businesses. Perfect for professional office, service, retail, or restaurant. Includes ADA ramp, two ADA baths, laundry area and heart pine floors. Previous occupants include Earthsavers day spa, currently used as a restaurant and includes hood. No other equipment included. \$2900 per month plus \$700 NNN.