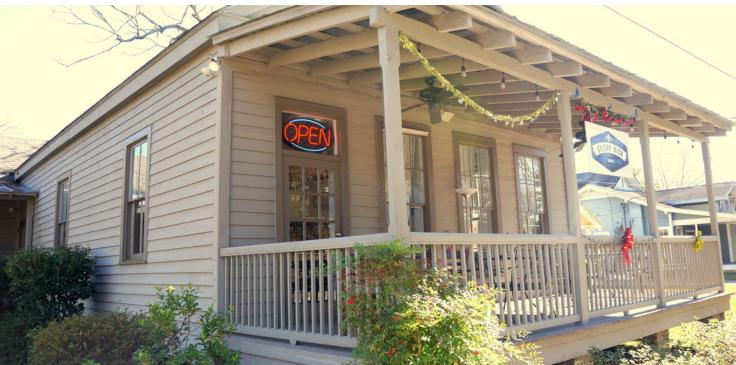

#### 2150 SF IN DOWNTOWN COVINGTON - COLUMBIA STREET

528 N Columbia St, Covington, LA 70433

#### **PROPERTY OVERVIEW**

Rare opportunity on Columbia Street. 2150 SF building near all the activity in historic downtown Covington. Deep front porches, 12 ft ceilings and multiple rooms will accommodate a variety of businesses. Perfect for professional office, service, retail, or restaurant. Includes ADA ramp, two ADA baths, laundry area and heart pine floors. Previous occupants include Earthsavers day spa, currently used as a restaurant and includes hood. No other equipment included. \$2900 per month plus \$700 NNN.