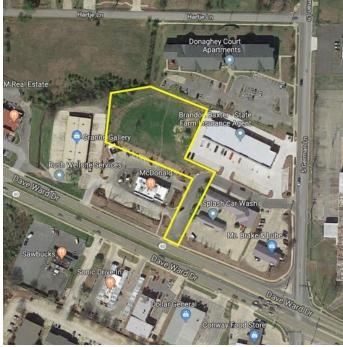

# **OFFERING SUMMARY**

| Sale Price:                  | \$360,000        |  |  |
|------------------------------|------------------|--|--|
| Lot Size:                    | 1.33 Acres       |  |  |
| Zoning:                      | C-3              |  |  |
| Market:                      | Central Arkansas |  |  |
|                              |                  |  |  |
| Submarket:                   | Conway           |  |  |
| Submarket:<br>Traffic Count: | Conway<br>33,000 |  |  |

# PROPERTY OVERVIEW

Ideal for retail, office, or multifamily development. Property is under 2 miles from both the Conway Regional Medical Center and the Baptist Medical Center. Dave Ward is the main traffic artery from I-40 to University of Central Arkansas and Western Conway. Dave Ward Drive and South German Lane is a major signaled intersection in this high growth corridor.

# **PROPERTY HIGHLIGHTS**

- High growth area
- Near University of Central Arkansas & Central Baptist College
- Equal distance between Conway Reg. Med. Ctr. & Baptist Med. Center
- Great site for medical & other professional office space
- Located in a federal Designated Opportunity Zone