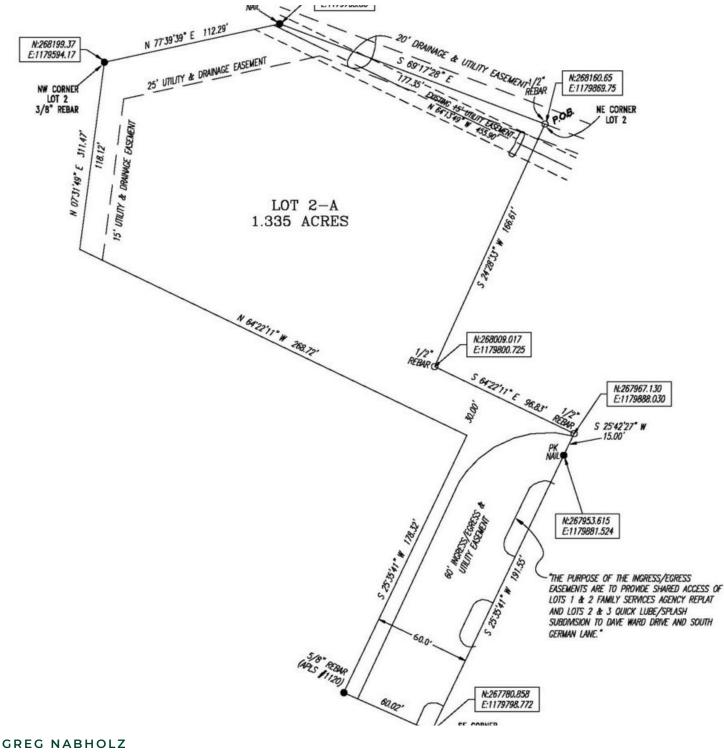

# **OFFERING SUMMARY**

| Sale Price:                  | \$360,000        |  |  |
|------------------------------|------------------|--|--|
| Lot Size:                    | 1.33 Acres       |  |  |
| Zoning:                      | C-3              |  |  |
| Market:                      | Central Arkansas |  |  |
|                              |                  |  |  |
| Submarket:                   | Conway           |  |  |
| Submarket:<br>Traffic Count: | Conway<br>33,000 |  |  |

# PROPERTY OVERVIEW

Ideal for retail, office, or multifamily development. Property is under 2 miles from both the Conway Regional Medical Center and the Baptist Medical Center. Dave Ward is the main traffic artery from I-40 to University of Central Arkansas and Western Conway. Dave Ward Drive and South German Lane is a major signaled intersection in this high growth corridor.

# GREG NABHOLZ

O: 501.329.4468 C: 501.329.4468 greg\_nabholz@nabprop.com

Nabholz Properties | 700 Front Street | Suite 101 | Conway, AR 72032 | 501.329.4468 | nabprop.com

Nabholz Properties Inc. represents the owner of the property represented herein. Although all information furnished regarding property for sale, rental, or financing is from sources deemed reliable, such information has not been verified and no express representation is made nor is any to be implied as to the accuracy thereof and it is submitted subject to errors, omissions, change of price, rental or other conditions, prior sale, lease or financing, or withdrawal without notice.