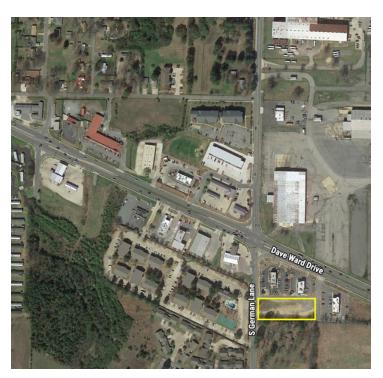

### **PROPERTY OVERVIEW**

This 1.17 is easy accessible from Dave Ward Drive via a signaled intersection in a highly visible development that includes Taco Bueno, Krispy Kreme, and Hardees. Lot can be split.

### **PROPERTY HIGHLIGHTS**

- Central location on Dave Ward Drive
- Easy Accessible from South German Lane & Dave Ward Drive
- Light Protected Intersection
- Adjacent to Taco Bueno, Krispy Kreme, and Hardees