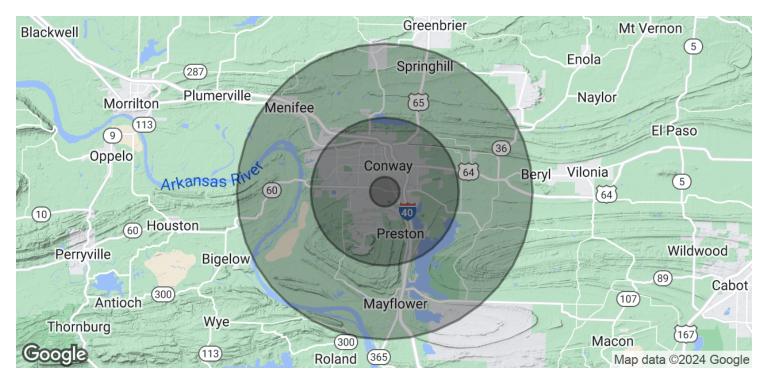

## Commercial Lot For Sale Germantown Corner - Lot 3

| POPULATION           | 1 MILE    | 5 MILES   | 10 MILES  |
|----------------------|-----------|-----------|-----------|
| Total Population     | 2,879     | 62,001    | 99,760    |
| Average age          | 25.4      | 28.2      | 30.9      |
| Average age (Male)   | 24.8      | 27.1      | 30.0      |
| Average age (Female) | 26.1      | 29.3      | 31.9      |
| HOUSEHOLDS & INCOME  | 1 MILE    | 5 MILES   | 10 MILES  |
| Total households     | 1,258     | 23,076    | 37,728    |
| # of persons per HH  | 2.3       | 2.7       | 2.6       |
| Average HH income    | \$36,939  | \$56,346  | \$59,643  |
| Average house value  | \$116,082 | \$129,073 | \$126,697 |