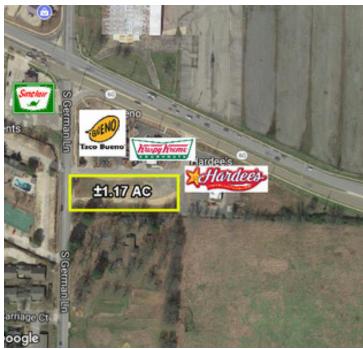

### **PROPERTY OVERVIEW**

This 1.17 is easy accessible from Dave Ward Drive via a signaled intersection in a highly visible development that includes Taco Bueno, Krispy Kreme, and Hardees. Lot can be split.

### **PROPERTY HIGHLIGHTS**

- Central location on Dave Ward Drive
- Easy Accessible from South German Lane & Dave Ward Drive
- Light Protected Intersection
- Adjacent to Taco Bueno, Krispy Kreme, and Hardees