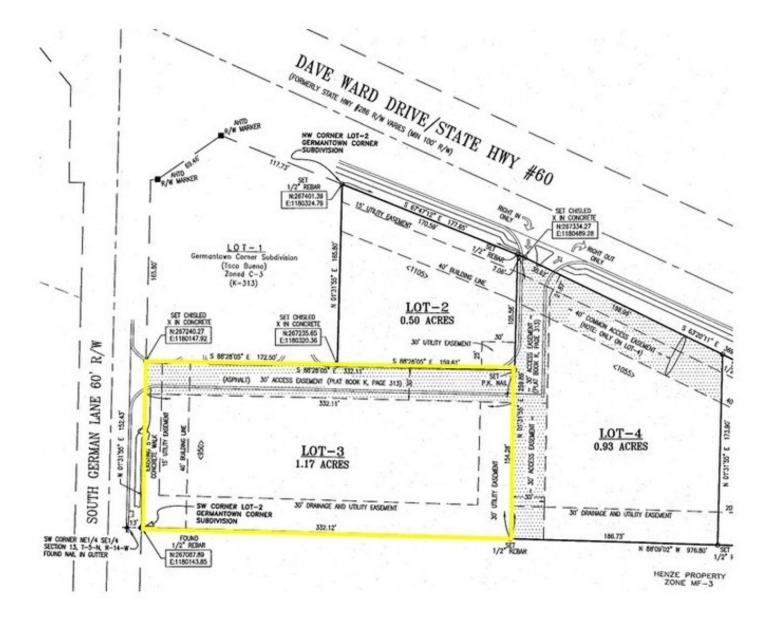

#### **OFFERING SUMMARY**

| Sale Price:    | \$390,000        |  |  |
|----------------|------------------|--|--|
| Lot Size:      | 1.17 Acres       |  |  |
| Price / Acre:  | \$333,333        |  |  |
| Zoning:        | C-3              |  |  |
| Market:        | Central Arkansas |  |  |
| Submarket:     | Conway           |  |  |
| Traffic Count: | 33,000           |  |  |
|                |                  |  |  |

### **PROPERTY OVERVIEW**

This 1.17 is easy accessible from Dave Ward Drive via a signaled intersection in a highly visible development that includes Taco Bueno, Krispy Kreme, and Hardees. Lot can be split.