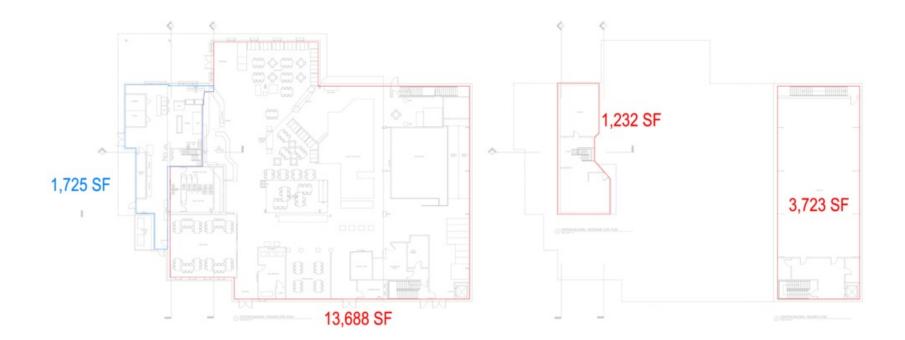

#### **Kevin Riley**

412.745.5000 x200

kevin@totumrealtyadvisors.com

2330 WILDWOOD ROAD, HAMPTON, PA 15091

FLOOR PLANS