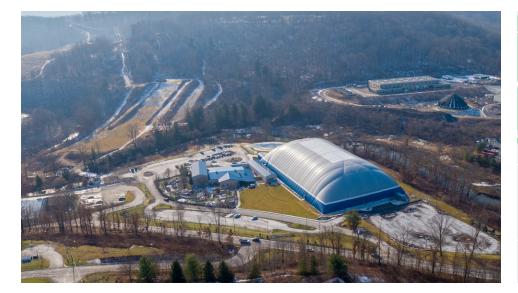

## FLEX BUILDING FOR LEASE ADJACENT TO NORTH PARK

## NORTH PARK SPORTS COMPLEX 2330 WILDWOOD ROAD, HAMPTON, PA 15091



### Presented By:

Kevin Riley

412.745.5000 x200 kevin@totumrealtyadvisors.com

2330 WILDWOOD ROAD, HAMPTON, PA 15091

### EXECUTIVE SUMMARY







#### **OFFERING SUMMARY**

| Lease Rate:    | Negotiable |
|----------------|------------|
| Building Size: | 20,000 SF  |
| Available SF:  |            |
| Lot Size:      | 43 Acres   |
| Renovated:     | 2019       |
| Traffic Count: | 13,000     |

#### **PROPERTY OVERVIEW**

One of a kind opportunity to locate a synergistic business next to North Park Sports Complex which has over 300,000 visitors annually. This project is a Class A recreation destination that services over 11 school districts within a twenty minute commute. Ideal location for youth recreation, physical therapy, medical services, restaurants/brewery and experiential retail.

#### **PROPERTY HIGHLIGHTS**

#### Presented By:

**Kevin Riley** 

412.745.5000 x200 kevin@totumrealtyadvisors.com

2330 WILDWOOD ROAD, HAMPT