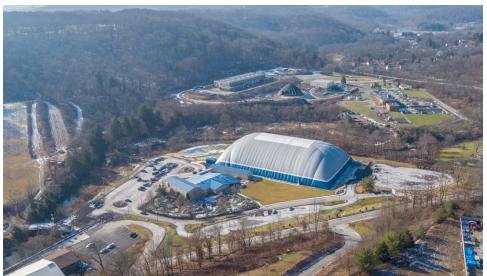

:    | Negotiable |
|----------------|------------|
| Building Size: | 20,000 SF  |
| Available SF:  |            |
| Lot Size:      | 43 Acres   |
| Renovated:     | 2019       |
| Traffic Count: | 13,000     |

#### **PROPERTY OVERVIEW**

One of a kind opportunity to locate a synergistic business next to North Park Sports Complex which has over 300,000 visitors annually. This project is a Class A recreation destination that services over 11 school districts within a twenty minute commute. Ideal location for youth recreation, physical therapy, medical services, restaurants/brewery and experiential retail.

#### **PROPERTY HIGHLIGHTS**

#### Presented By:

**Kevin Riley** 

412.745.5000 x200 kevin@totumrealtyadvisors.com

2330 WILDWOOD ROAD, HAMPTON, PA 15091



### ADDITIONAL PHOTOS







#### Presented By:

Kevin Riley 412.745.5000 x200 kevin@totumrealtyadvisors.com 420 Fort Duquesne Blvd Pittsburgh, PA 15222 // 412.745.5000 // totumrealtyadvisors.com

2330 WILDWOOD ROAD, HAMPTON, PA 15091



### LOCATION MAPS





#### **Presented By:**

#### **Kevin Riley**

412.745.5000 x200

kevin@totumrealtyadvisors.com

2330 WILDWOOD ROAD, HAMPTON, PA 15091



FLOOR PLANS



#### Presented By:

#### **Kevin Riley**

412.745.5000 x200

kevin@totumrealtyadvisors.com

2330 WILDWOOD ROAD, HAMPTON, PA 15091



### SITE PLAN



#### Presented By:

**Kevin Riley** 

412.745.5000 x200 kevin@totumrealtyadvisors.com

2330 WILDWOOD ROAD, HAMPTON, PA 15091



### AERIAL MAPS



#### Presented By:

Kevin Riley 412.745.5000 x200 kevin@totumrealtyadvisors.com 420 Fort Duquesne Blvd Pittsburgh, PA