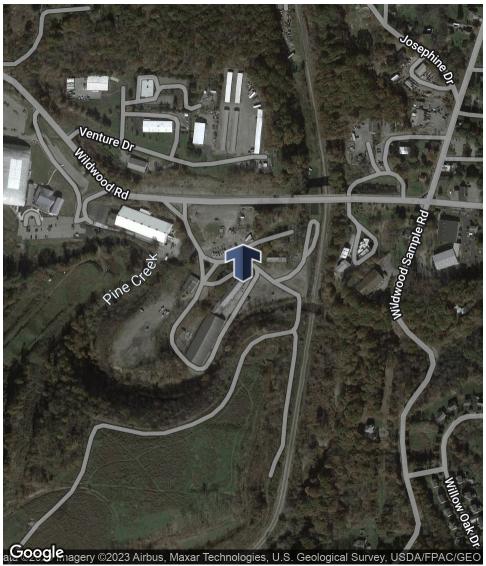

RVIEW**

One of a kind opportunity to locate a synergistic business next to North Park Sports Complex which has over 300,000 visitors annually. This project is a Class A recreation destination that services over 11 school districts within a twenty minute commute. Ideal location for youth recreation, physical therapy, medical services, restaurants/brewery and experiential retail.

#### **PROPERTY HIGHLIGHTS**

#### Presented By:

**Kevin Riley** 

412.745.5000 x200 kevin@totumrealtyadvisors.com

2330 WILDWOOD ROAD, HAMPTON, PA 15091



### ADDITIONAL PHOTOS







#### Presented By:

Kevin Riley 412.745.5000 x200 kevin@totumrealtyadvisors.com 420 Fort Duquesne Blvd Pittsburgh, PA 15222 // 412.745.5000 // totumrealtyadvisors.com

2330 WILDWOOD ROAD, HAMPTON, PA 15091



### LOCATION MAPS





#### **Presented By:**

#### **Kevin Riley**

412.745.5000 x200

kevin@totumrealtyadvisors.com

2330 WILDWOOD ROAD, HAMPTON, PA 15091



FLOOR PLANS



#### Presented By:

#### **Kevin Riley**

412.745.5000 x200

kevin@totumrealtyadvisors.com

2330 WILDWOOD ROAD, HAMPTON, PA 15091



### SITE PLAN



#### Presented By:

**Kevin Riley** 

412.745.5000 x200 kevin@totumrealtyadvisors.com

2330 WILDWOOD ROAD, HAMPTON, PA 15091



### AERIAL MAPS



#### Presented By:

Kevin Riley 412.745.5000 x200 kevin@totumrealtyadvisors.com 420 Fort Duquesne Blvd Pittsburgh, PA 15222 // 412.745.5000 // totumrealtyadvisors.com

2330 WILDWOOD ROAD, HAMPTON, PA 15091



### **RETAILER MAP**



#### **Presented By:**

#### **Kevin Riley**

412.745.5000 x200

kevin@totumrealtyadvisors.com

2330 WILDWOOD ROAD,