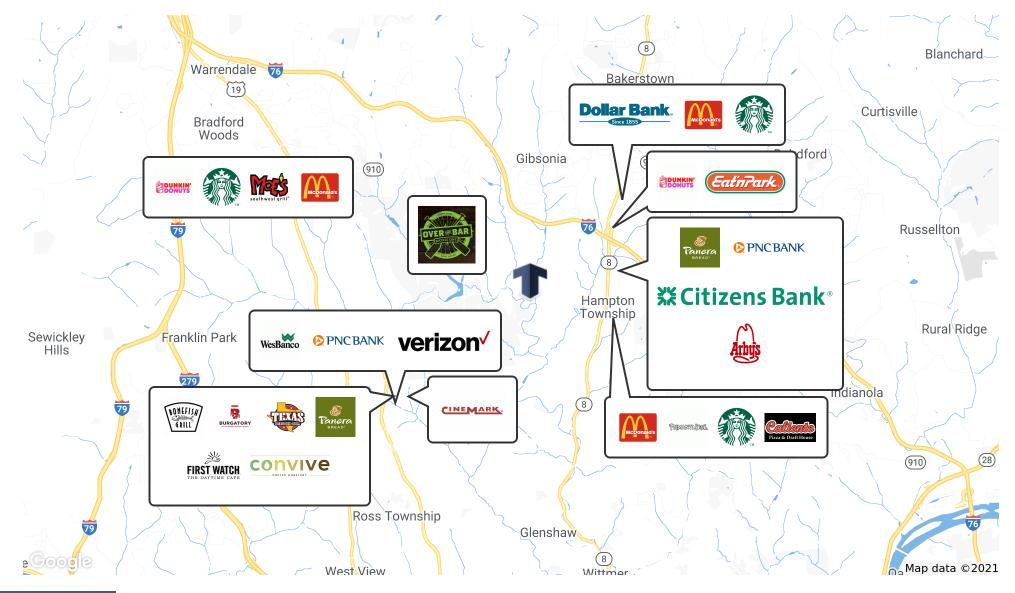

h, PA 15222 // 412.745.5000 // totumrealtyadvisors.com

2330 WILDWOOD ROAD, HAMPTON, PA 15091



### LOCATION MAPS





#### **Presented By:**

#### **Kevin Riley**

412.745.5000 x200

kevin@totumrealtyadvisors.com

2330 WILDWOOD ROAD, HAMPTON, PA 15091



FLOOR PLANS



#### Presented By:

#### **Kevin Riley**

412.745.5000 x200

kevin@totumrealtyadvisors.com

2330 WILDWOOD ROAD, HAMPTON, PA 15091



### SITE PLAN



#### Presented By:

**Kevin Riley** 

412.745.5000 x200 kevin@totumrealtyadvisors.com

2330 WILDWOOD ROAD, HAMPTON, PA 15091



### AERIAL MAPS



#### Presented By:

Kevin Riley 412.745.5000 x200 kevin@totumrealtyadvisors.com 420 Fort Duquesne Blvd Pittsburgh, PA 15222 // 412.745.5000 // totumrealtyadvisors.com

2330 WILDWOOD ROAD, HAMPTON, PA 15091



### **RETAILER MAP**



#### **Presented By:**

#### **Kevin Riley**

412.745.5000 x200

kevin@totumrealtyadvisors.com

2330 WILDWOOD ROAD, HAMPTON, PA 15091

## TOTUM REALTY ADVISORS

### **DEMOGRAPHICS MAP & REPORT**

| POPULATION           | 1 MILE    | 5 MILES  | 10 MILES |
|----------------------|-----------|----------|----------|
| Total Population     | 2,992     | 103,728  | 432,713  |
| Average age          | 46.2      | 44.2     | 41.3     |
| Average age (Male)   | 44.5      | 41.2     | 39.6     |
| Average age (Female) | 47.0      | 46.2     | 42.5     |
|                      |           |          |          |
| HOUSEHOLDS & INCOME  | 1 MILE    | 5 MILES  | 10 MILES |
| Total households     | 1,252     | 40,440   | 181,672  |
| # of persons per HH  | 2.4       | 2.6      | 2.4      |
| Average HH