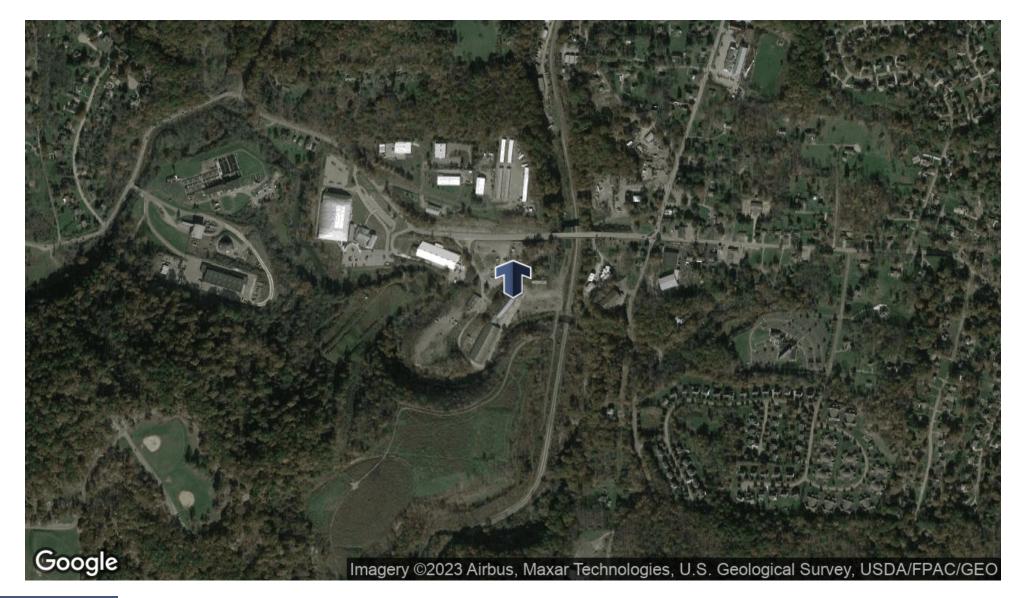

412.745.5000 x200 kevin@totumrealtyadvisors.com

2330 WILDWOOD ROAD, HAMPTON, PA 15091



### ADDITIONAL PHOTOS







#### Presented By:

Kevin Riley 412.745.5000 x200 kevin@totumrealtyadvisors.com 420 Fort Duquesne Blvd Pittsburgh, PA 15222 // 412.745.5000 // totumrealtyadvisors.com

2330 WILDWOOD ROAD, HAMPTON, PA 15091



### LOCATION MAPS





#### **Presented By:**

#### **Kevin Riley**

412.745.5000 x200

kevin@totumrealtyadvisors.com

2330 WILDWOOD ROAD, HAMPTON, PA 15091



FLOOR PLANS



#### Presented By:

#### **Kevin Riley**

412.745.5000 x200

kevin@totumrealtyadvisors.com

2330 WILDWOOD ROAD, HAMPTON, PA 15091



### SITE PLAN



#### Presented By:

**Kevin Riley** 

412.745.5000 x200 kevin@totumrealtyadvisors.com

2330 WILDWOOD ROAD, HAMPTON, PA 15091



### AERIAL MAPS



#### Presented By:

Kevin Riley 412.745.5000 x200 kevin@totumrealtyadvisors.com 420 Fort Duquesne Blvd Pittsburgh, PA 15222 // 412.745.5000 // totumrealtyadvisors.com

2330 WILDWOOD ROAD, HAMPTON, PA 15091



### **RETAILER MAP**



#### **Presented By:**

#### **Kevin Riley**

412.745.5000 x200

kevin@totumrealtyadvisors.com

2330 WILDWOOD ROAD, HAMPTON, PA 15091

## TOTUM REALTY ADVISORS

### **DEMOGRAPHICS MAP & REPORT**

| POPULATION           | 1 MILE    | 5 MILES  | 10 MILES |
|----------------------|-----------|----------|----------|
| Total Population     | 2,992     | 103,728  | 432,713  |
| Average age          | 46.2      | 44.2     | 41.3     |
| Average age (Male)   | 44.5      | 41.2     | 39.6     |
| Average age (Female) | 47.0      | 46.2     | 42.5     |
|