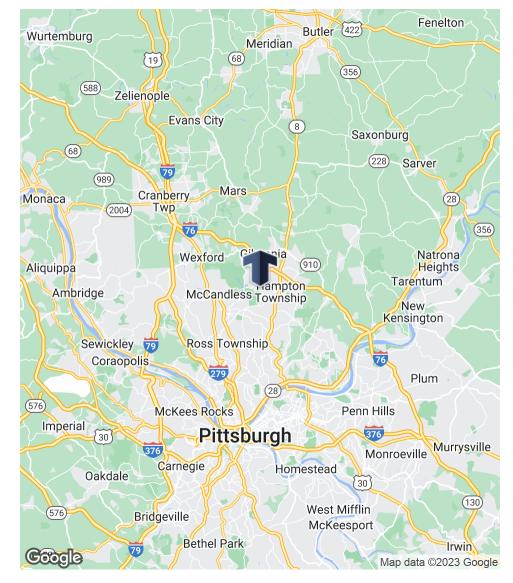

VERVIEW**

One of a kind opportunity to locate a synergistic business next to North Park Sports Complex which has over 300,000 visitors annually. This project is a Class A recreation destination that services over 11 school districts within a twenty minute commute. Ideal location for youth recreation, physical therapy, medical services, restaurants/brewery and experiential retail.

#### **PROPERTY HIGHLIGHTS**

#### Presented By:

**Kevin Riley** 

412.745.5000 x200 kevin@totumrealtyadvisors.com

2330 WILDWOOD ROAD, HAMPTON, PA 15091



### ADDITIONAL PHOTOS







#### Presented By:

Kevin Riley 412.745.5000 x200 kevin@totumrealtyadvisors.com 420 Fort Duquesne Blvd Pittsburgh, PA 15222 // 412.745.5000 // totumrealtyadvisors.com

2330 WILDWOOD ROAD, HAMPTON, PA 15091



### LOCATION MAPS





#### **Presented By:**

#### **Kevin Riley**

412.745.5000 x200

kevin@totumrealtyadvisors.com

2330 WILDWOOD ROAD, HAMPTON, PA 15091



FLOOR PLANS



#### Presented By:

#### **Kevin Riley**

412.745.5000 x200

kevin@totumrealtyadvisors.com

2330 WILDWOOD ROAD, HAMPTON, PA 15091



### SITE PLAN



#### Presented By:

**Kevin Riley** 

412.745.5000 x200 kevin@totumrealtyadvisors.com

2330 WILDWOOD ROAD, HAMPTON, PA 15091



### AERIAL MAPS



#### Presented By:

Kevin Riley 412.745.5000 x200 kevin@totumrealtyadvisors.com 420 Fort Duquesne Blvd Pittsburgh, PA 15222 // 412.745.5000 // totumrealtyadvisors.com

2330 WILDWOOD ROAD, HAMPTON, PA 15091



### **RETAILER MAP**



#### **Presented By:**

#### **Kevin Riley**

412.745.5000 x200

kevin@totumrealtyadvisors.com

2330 WILDWOOD ROAD