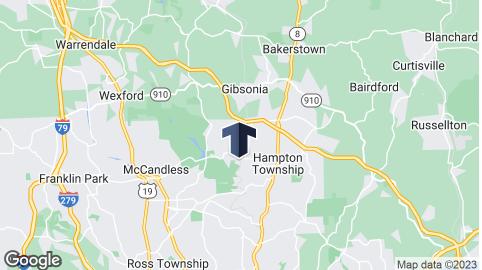

## FLEX BUILDING FOR LEASE ADJACENT TO NORTH PARK

## NORTH PARK SPORTS COMPLEX 2330 WILDWOOD ROAD, HAMPTON, PA 15091



### Presented By:

Kevin Riley

412.745.5000 x200 kevin@totumrealtyadvisors.com

2330 WILDWOOD ROAD, HAMPTON, PA 15091

### EXECUTIVE SUMMARY







#### **OFFERING SUMMARY**

| Lease Rate:    | Negotiable |
|----------------|------------|
| Building Size: | 20,000 SF  |
| Available SF:  |            |
| Lot Size:      | 43 Acres   |
| Renovated:     | 2019       |
| Traffic Count: | 13,000     |

#### **PROPERTY OVERVIEW**

One of a kind opportunity to locate a synergistic business next to North Park Sports Complex which has over 300,000 visitors annually. This project is a Class A recreation destination that services over 11 school districts within a twenty minute commute. Ideal location for youth recreation, physical therapy, medical services, restaurants/brewery and experiential retail.

#### **PROPERTY HIGHLIGHTS**

#### Presented By:

**Kevin Riley** 

412.745.5000 x200 kevin@totumrealtyadvisors.com

2330 WILDWOOD ROAD, HAMPTON