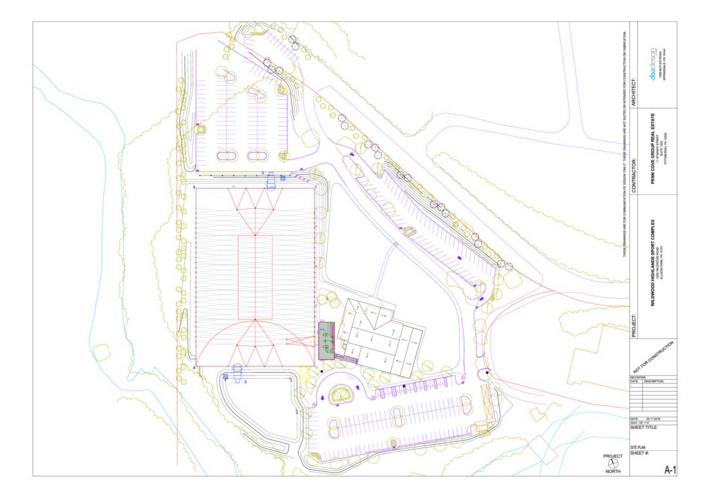

hysical therapy, medical services, restaurants/brewery and experiential retail.

#### **PROPERTY HIGHLIGHTS**

#### Presented By:

**Kevin Riley** 

412.745.5000 x200 kevin@totumrealtyadvisors.com

2330 WILDWOOD ROAD, HAMPTON, PA 15091



### ADDITIONAL PHOTOS







#### Presented By:

Kevin Riley 412.745.5000 x200 kevin@totumrealtyadvisors.com 420 Fort Duquesne Blvd Pittsburgh, PA 15222 // 412.745.5000 // totumrealtyadvisors.com

2330 WILDWOOD ROAD, HAMPTON, PA 15091



### LOCATION MAPS





#### **Presented By:**

#### **Kevin Riley**

412.745.5000 x200

kevin@totumrealtyadvisors.com

2330 WILDWOOD ROAD, HAMPTON, PA 15091



FLOOR PLANS



#### Presented By:

#### **Kevin Riley**

412.745.5000 x200

kevin@totumrealtyadvisors.com

2330 WILDWOOD ROAD, HAMPTON, PA 15091



### SITE PLAN



#### Presented By:

**Kevin Riley** 

412.745.5000 x200 kevin@totumrealtyadvisors.com

2330 WILDWOOD ROAD, HAMPTON, PA 15091



### AERIAL MAPS



#### Presented By:

Kevin Riley 412.745.5000 x200 kevin@totumrealtyadvisors.com 420 Fort Duquesne Blvd Pittsburgh, PA 15222 // 412.745.5000 // totumrealtyadvisors.com

2330 WILDWOOD ROAD, HAMPTON, PA 15091



### **RETAILER MAP**



#### **Presented By:**

#### **Kevin Riley**

412.745.5000 x200

kevin@totumrealtyadvisors.com

2330 WILDWOOD ROAD, HAMPTON, PA 15091

## TOTUM REALTY ADVISORS

### **DEMOGRAPHICS MAP & REPORT**

| POPULATION           | 1 MILE    | 5 MILES  | 10 MILES |
|----------------------|-----------|----------|----------|
| Total Population     | 2,992     | 103,728  | 432,713  |
| Average age          | 46.2      | 44.2