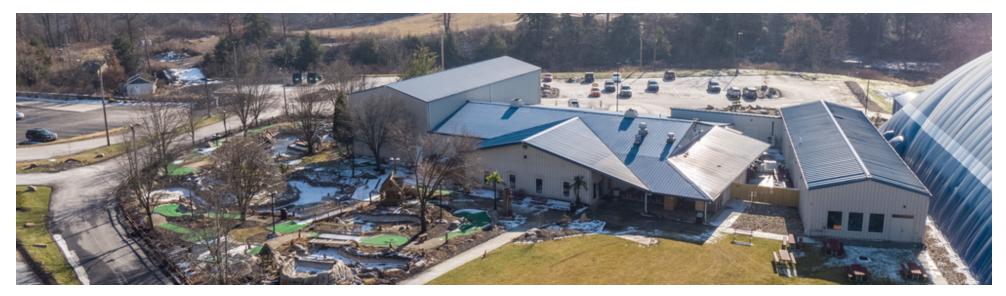

Rate:    | Negotiable |
|----------------|------------|
| Building Size: | 20,000 SF  |
| Available SF:  |            |
| Lot Size:      | 43 Acres   |
| Renovated:     | 2019       |
| Traffic Count: | 13,000     |

#### **PROPERTY OVERVIEW**

One of a kind opportunity to locate a synergistic business next to North Park Sports Complex which has over 300,000 visitors annually. This project is a Class A recreation destination that services over 11 school districts within a twenty minute commute. Ideal location for youth recreation, physical therapy, medical services, restaurants/brewery and experiential retail.

#### **PROPERTY HIGHLIGHTS**

#### Presented By:

**Kevin Riley** 

412.745.5000 x200 kevin@totumrealtyadvisors.com

2330 WILDWOOD ROAD, HAMPTON, PA 15091



### ADDITIONAL PHOTOS







#### Presented By:

Kevin Riley 412.745.5000 x200 kevin@totumrealtyadvisors.com 420 Fort Duquesne Blvd Pittsburgh, PA 15222 // 412.745.5000 // totumrealtyadvisors.com

2330 WILDWOOD ROAD, HAMPTON, PA 15091



### LOCATION MAPS





#### **Presented By:**

#### **Kevin Riley**

412.745.5000 x200

kevin@totumrealtyadvisors.com

2330 WILDWOOD ROAD, HAMPTON, PA 15091



FLOOR PLANS



#### Presented By:

#### **Kevin Riley**

412.745.5000 x200

kevin@totumrealtyadvisors.com

2330 WILDWOOD ROAD, HAMPTON, PA 15091



### SITE PLAN



#### Presented By:

**Kevin Riley** 

412.745.5000 x200 kevin@totumrealtyadvisors.com

2330 WILDWOOD ROAD, HAMPTON, PA 15091



### AERIAL MAPS



#### Presented By:

Kevin Riley 412.745.5000 x200 kevin@totumrealtyadvisors.com 420 Fort Duquesne Blvd Pittsburgh