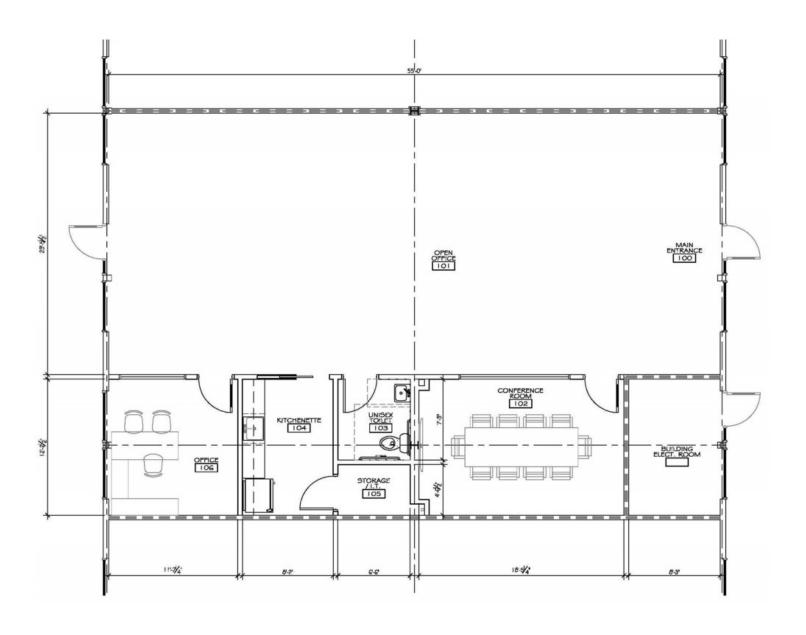

|
| Traffic Count Frontage | 500                                        |
| Power                  | Yes                                        |

### **PARKING & TRANSPORTATION**

| Parking Type  | Surface |
|---------------|---------|
| Parking Ratio | 5.42    |

#### **UTILITIES & AMENITIES**

| Security Guard  | Yes   |
|-----------------|-------|
| Handicap Access | Yes   |
| Central HVAC    | Yes   |
| Broadband       | Cable |
| Irrigation      | Yes   |
| Water           | Yes   |
| Telephone       | Yes   |
| Cable           | Yes   |
| Sewer           | Yes   |



561.662.5758 dknott@kdcre.com



## Property Photos











David W. Knott Ryan R. Dinsdale, CCIM 561.662.5758 dknott@kdcre.com

561.504.6169 rdinsdale@kdcre.com

## Floor Plan - Suite 318 - 1,995 SF





561.662.5758 dknott@kdcre.com

# Survey





561.662.5758 dknott@kdcre.com



### **Location Maps**







561.662.5758 dknott@kdcre.com