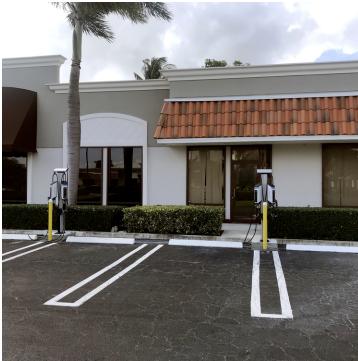

#### PROPERTY HIGHLIGHTS

- · Fully renovated spaces immediately available
- Single-story professional and medical office complex
- Direct entry exterior tenant entrances with no loss factor
- Full exterior monitored camera security system
- Beautifully landscaped central courtyard
- · Electric vehicle charging stations on site
- Easily accessible and highly visible w/ I-95 signage available
- Excellent parking with a 5.42/1,000 SF ratio