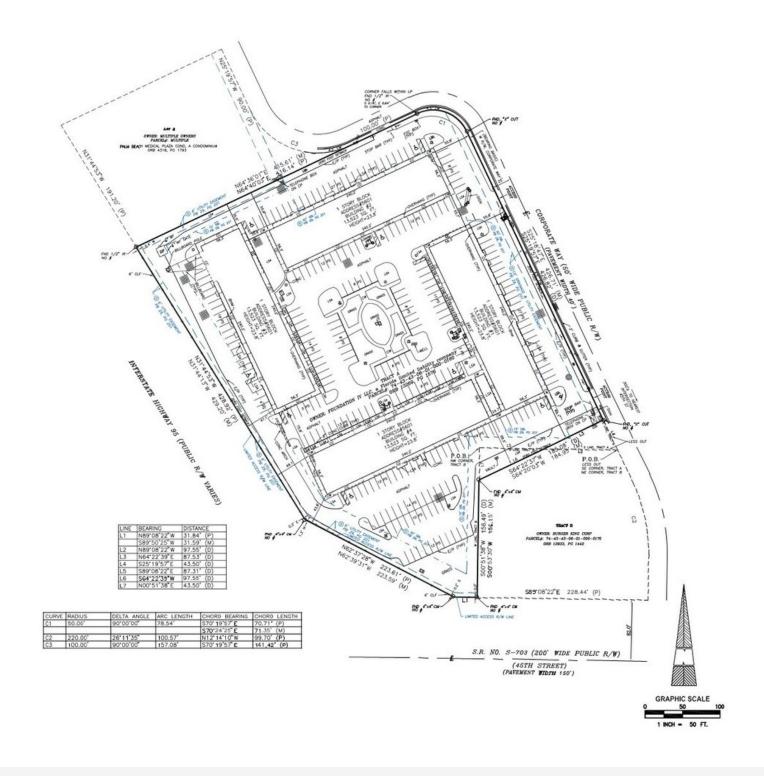

00                                        |
| Power                  | Yes                                        |

### **PARKING & TRANSPORTATION**

| Parking Type  | Surface |
|---------------|---------|
| Parking Ratio | 5.42    |

#### **UTILITIES & AMENITIES**

| Security Guard  | Yes   |
|-----------------|-------|
| Handicap Access | Yes   |
| Central HVAC    | Yes   |
| Broadband       | Cable |
| Irrigation      | Yes   |
| Water           | Yes   |
| Telephone       | Yes   |
| Cable           | Yes   |
| Sewer           | Yes   |



561.662.5758 dknott@kdcre.com



## Property Photos











David W. Knott Ryan R. Dinsdale, CCIM 561.662.5758 dknott@kdcre.com

561.504.6169 rdinsdale@kdcre.com

## Floor Plan - Suite 318 - 1,995 SF





561.662.5758 dknott@kdcre.com

# Survey





561.662.5758 dknott@kdcre.com



### **Location Maps**







561.662.5758 dknott@kdcre.com