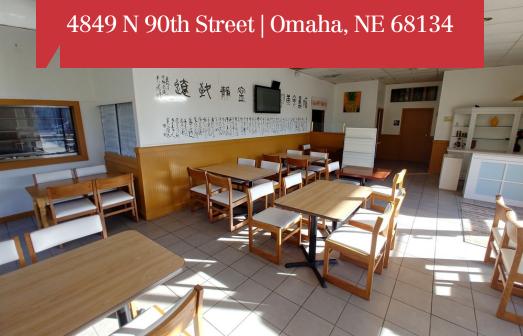

4849 N 90th Street | Omaha, NE 68134

# **Property Features**

- Park at the door; turnkey space
- Close proximity to shopping amenities
- Restaurant & professional office suite buildout
- Monument signage available
- NNN Expenses: \$4.16 PSF

Equipment Commercial Hood &

Ansul System

Restrooms ADA Compliant

HVAC Well-Maintained

Visible Tall Retail Windows Signage & Frontage

Restaurant Professional Office Buildout (A) Buildout (B)

ADA Access Yes