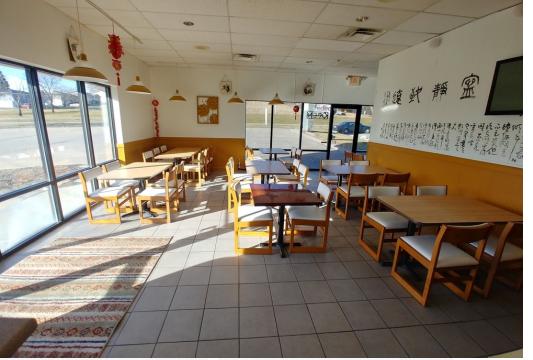

# **Property Features**

- Park at the door; turnkey space
- Close proximity to shopping amenities
- Restaurant & professional office suite buildout
- Monument signage available
- NNN Expenses: \$4.16 PSF

Equipment Commercial Hood &

Ansul System

Restrooms ADA Compliant

HVAC Well-Maintained

Visible Tall Retail Windows Signage & Frontage

Restaurant Professional Office Buildout (A) Buildout (B)

ADA Access Yes