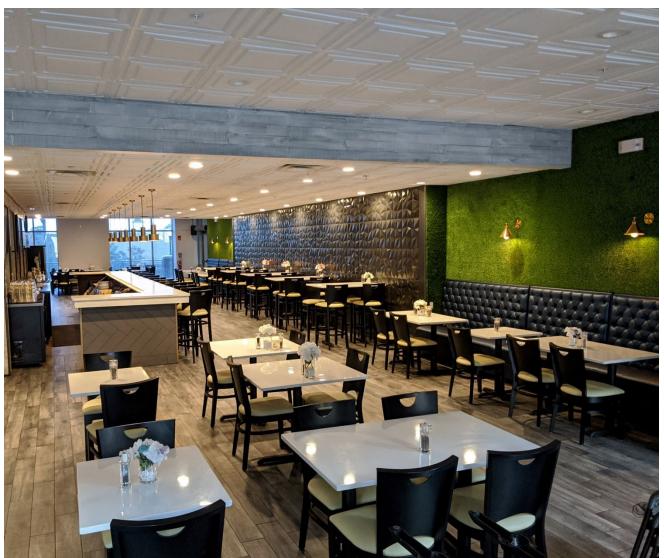

# UNIT 101 – 3,970 SF Restaurant

### **UNIT 101 – 3,970 SF Restaurant**

- This Class-A full-service restaurant comes with significant FF&E if interested in keeping the same use. Please inquire about a full inventory list.
- The restaurant seats 125 inside and an additional 30 outside within Kleman Plaza's prized square.
- This unit has two separate bathrooms with handicap accessibility.
- Located on the ground floor of a 115-unit condo building with access to a covered garage. Please inquire about available parking.