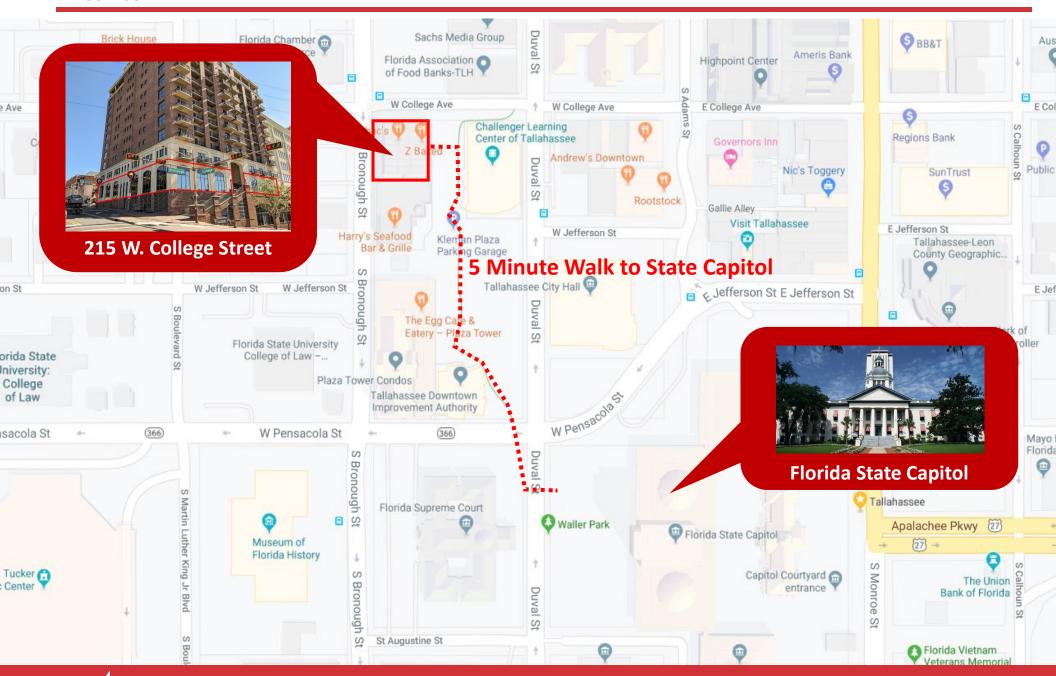

### 215 W. COLLEGE AVE.

This opportunity consist of a two-unit condo portfolio in the heart of Kleman Plaza. The units are located on the ground floor of the Tallahassee Center building, downtown Tallahassee. Unit 101 is currently a Class-A full-service restaurant with a significant amount of FF&E (please inquire about a full inventory list). Unit 102 is currently leased to a nightclub operator that will vacate for an owner-occupant or stay should an investor want them to extend their lease (please inquire about terms). The total 7,961 SF is for sale at a purchase price of \$1,350,000.

The property is conveniently located two blocks from the State Capitol and one block from Florida State University.

- · Located two blocks from the State Capitol Building and one block from Florida Sate University
- Unit 101 is 3,970 SF consisting of a full-service restaurant
- Unit 102 is 3,991 SF consisting of a nightclub
- Can be purchased separately
- Great location for both office and retail use
- Association fees cover water, trash pickup, internet services, and basic cable service
- 2 parking spaces are available in the garage for each unit. Total of 4 spaces. Additional parking may be negotiated separately