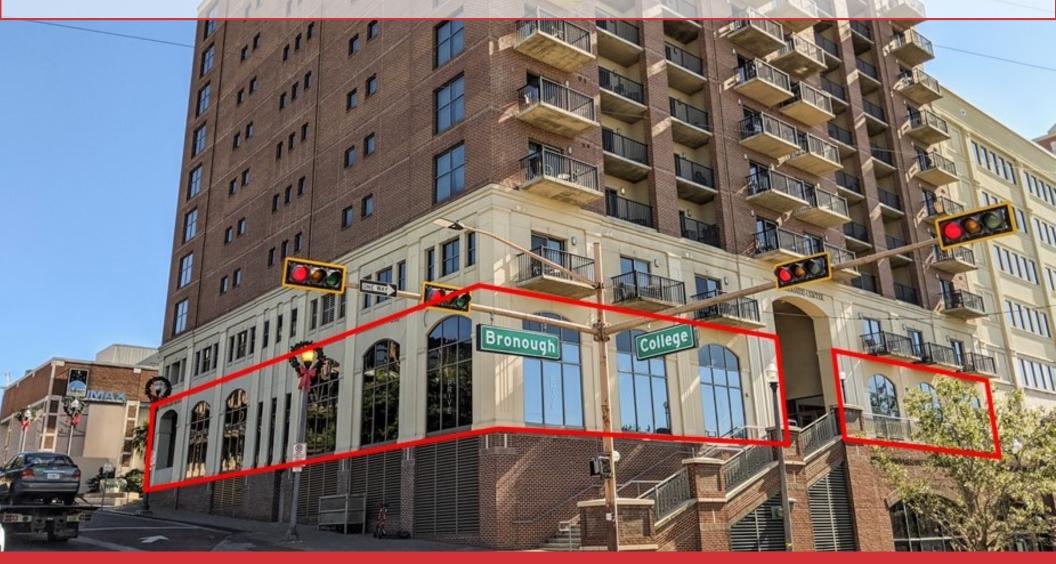

### 215 W. COLLEGE AVE.

This opportunity consist of a two-unit condo portfolio in the heart of Kleman Plaza. The units are located on the ground floor of the Tallahassee Center building, downtown Tallahassee. Unit 101 is currently a Class-A full-service restaurant with a significant amount of FF&E (please inquire about a full inventory list). Unit 102 is currently leased to a nightclub operator that will vacate for an owner-occupant or stay should an investor want them to extend their lease (please inquire about terms). The total 7,961 SF is for sale at a purchase price of \$1,350,000.

The property is conveniently located two blocks from the State Capitol and one block from Florida State University.

- · Located two blocks from the State Capitol Building and one block from Florida Sate University
- Unit 101 is 3,970 SF consisting of a full-service restaurant
- Unit 102 is 3,991 SF consisting of a nightclub
- Can be purchased separately
- Great location for both office and retail use
- Association fees cover water, trash pickup, internet services, and basic cable service
- 2 parking spaces are available in the garage for each unit. Total of 4 spaces. Additional parking may be negotiated separately