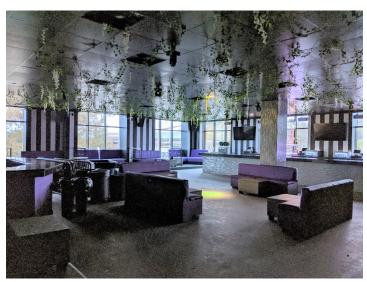

## UNIT 102 – 3,991 SF Nightclub

### UNIT 102 – 3,991 SF Nightclub

- Currently home to a nightclub. The tenant has expressed interest in staying; however, they will vacate for an owner-occupant.
- Perfect location with signage located on the corner of Bronough and College.
- This unit has two separate bathrooms with handicap accessibility.
- Great office location for a user who needs to be close to the Capitol and FSU.