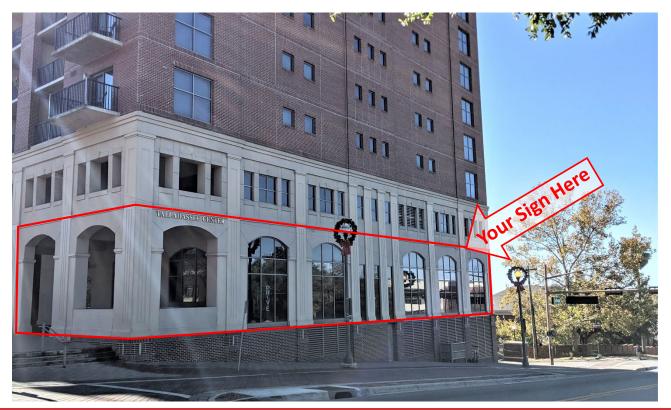

### 215 W. COLLEGE AVE.

This opportunity consist of a two-unit condo portfolio in the heart of Kleman Plaza. The units are located on the ground floor of the Tallahassee Center building, downtown Tallahassee. Unit 101 is currently a Class-A full-service restaurant with a significant amount of FF&E (please inquire about a full inventory list). Unit 102 is currently leased to a nightclub operator that will vacate for an owner-occupant or stay should an investor want them to extend their lease (please inquire about terms). The total 7,961 SF is for sale at a purchase price of \$1,350,000.

The property is conveniently located two blocks from the State Capitol and one block from Florida State University.

- · Located two blocks from the State Capitol Building and one block from Florida Sate University
- Unit 101 is 3,970 SF consisting of a full-service restaurant
- Unit 102 is 3,991 SF consisting of a nightclub
- Can be purchased separately
- Great location for both office and retail use
- Association fees cover water, trash pickup, internet services, and basic cable service
- 2 parking spaces are available in the garage for each unit. Total of 4 spaces. Additional parking may be negotiated separately