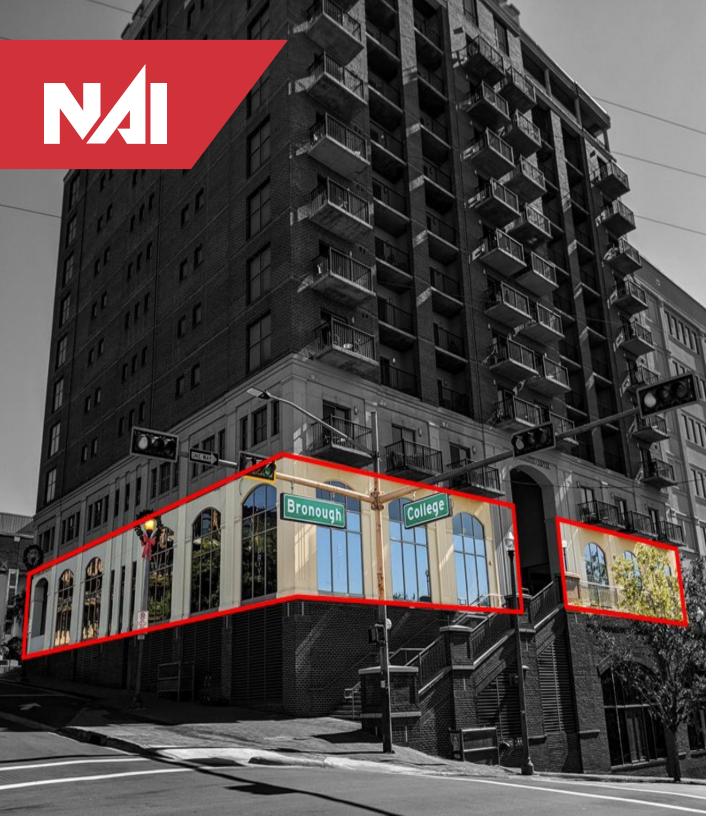

### 215 W. COLLEGE AVE.

This opportunity consist of a two-unit condo portfolio in the heart of Kleman Plaza. The units are located on the ground floor of the Tallahassee Center building, downtown Tallahassee. Unit 101 is currently a Class-A full-service restaurant with a significant amount of FF&E (please inquire about a full inventory list). Unit 102 is currently leased to a nightclub operator that will vacate for an owner-occupant or stay should an investor want them to extend their lease (please inquire about terms). The total 7,961 SF is for sale at a purchase price of \$1,350,000.

The property is conveniently located two blocks from the State Capitol and one block from Florida State University.

- · Located two blocks from the State Capitol Building and one block from Florida Sate University
- Unit 101 is 3,970 SF consisting of a full-service restaurant
- Unit 102 is 3,991 SF consisting of a nightclub
- Can be purchased separately
- Great location for both office and retail use
- Association fees cover water, trash pickup, internet services, and basic cable service
- 2 parking spaces are available in the garage for each unit. Total of 4 spaces. Additional parking may be negotiated separately

# UNIT 101 – 3,970 SF Restaurant

### **UNIT 101 – 3,970 SF Restaurant**

- This Class-A full-service restaurant comes with significant FF&E if interested in keeping the same use. Please inquire about a full inventory list.
- The restaurant seats 125 inside and an additional 30 outside within Kleman Plaza's prized square.
- This unit has two separate bathrooms with handicap accessibility.
- Located on the ground floor of a 115-unit condo building with access to a covered garage. Please inquire about available parking.

## UNIT 102 – 3,991 SF Nightclub

### UNIT 102 – 3,991 SF Nightclub

- Currently home to a nightclub. The tenant has expressed interest in staying; however, they will vacate for an owner-occupant.
- Perfect location with signage located on the corner of Bronough and College.
- This unit has two separate bathrooms with handicap accessibility.
- Great office location for a user who needs to be close to the Capitol and FSU.