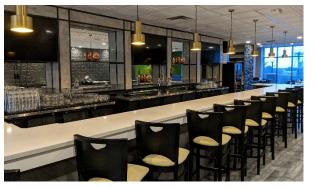

# UNIT 101 – 3,970 SF Restaurant

### **UNIT 101 – 3,970 SF Restaurant**

- This Class-A full-service restaurant comes with significant FF&E if interested in keeping the same use. Please inquire about a full inventory list.
- The restaurant seats 125 inside and an additional 30 outside within Kleman Plaza's prized square.
- This unit has two separate bathrooms with handicap accessibility.
- Located on the ground floor of a 115-unit condo building with access to a covered garage. Please inquire about available parking.