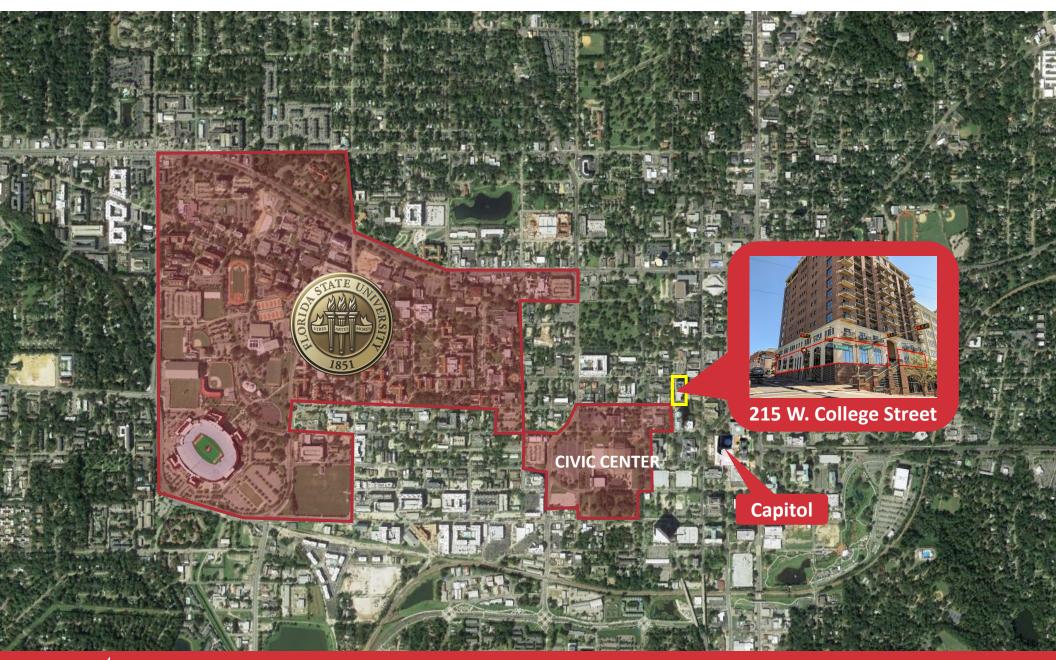

The property is conveniently located two blocks from the State Capitol and one block from Florida State University.

- · Located two blocks from the State Capitol Building and one block from Florida Sate University
- Unit 101 is 3,970 SF consisting of a full-service restaurant
- Unit 102 is 3,991 SF consisting of a nightclub
- Can be purchased separately
- Great location for both office and retail use
- Association fees cover water, trash pickup, internet services, and basic cable service
- 2 parking spaces are available in the garage for each unit. Total of 4 spaces. Additional parking may be negotiated separately

#### TALLAHASSEE AREA INFORMATION

Tallahassee is known as Florida's Capital City and Downtown Tallahassee is the political epicenter drawing in visitors from around the state and nation to visit the Capitol. In addition, the city is known for its college population from Florida State University (42,000 student enrollment), Tallahassee Community College (18,000 student enrollment), and Florida A&M University (9,000 student enrollment). The heart of the Capital City is Downtown Tallahassee. Downtown Tallahassee is known for its beautiful parks, boutique hotels, unique and exciting dining, museums, arts, music and natural resources. So regardless of what brought you here, being here will guarantee you a vibrant experience with entertainment, culture and delight.