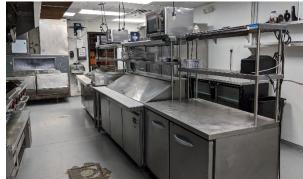

# UNIT 101 – 3,970 SF Restaurant

### **UNIT 101 – 3,970 SF Restaurant**

- This Class-A full-service restaurant comes with significant FF&E if interested in keeping the same use. Please inquire about a full inventory list.
- The restaurant seats 125 inside and an additional 30 outside within Kleman Plaza's prized square.
- This unit has two separate bathrooms with handicap accessibility.
- Located on the ground floor of a 115-unit condo building with access to a covered garage. Please inquire about available parking.