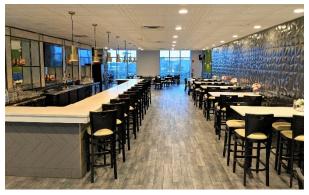

# UNIT 101 – 3,970 SF Restaurant

### **UNIT 101 – 3,970 SF Restaurant**

- This Class-A full-service restaurant comes with significant FF&E if interested in keeping the same use. Please inquire about a full inventory list.
- The restaurant seats 125 inside and an additional 30 outside within Kleman Plaza's prized square.
- This unit has two separate bathrooms with handicap accessibility.
- Located on the ground floor of a 115-unit condo building with access to a covered garage. Please inquire about available parking.