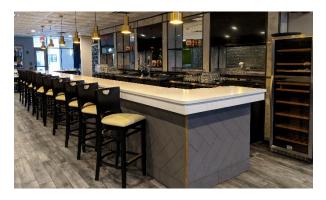

## UNIT 102 – 3,991 SF Nightclub

### UNIT 102 – 3,991 SF Nightclub

- Currently home to a nightclub. The tenant has expressed interest in staying; however, they will vacate for an owner-occupant.
- Perfect location with signage located on the corner of Bronough and College.
- This unit has two separate bathrooms with handicap accessibility.
- Great office location for a user who needs to be close to the Capitol and FSU.