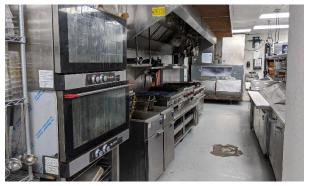

# UNIT 101 – 3,970 SF Restaurant

### **UNIT 101 – 3,970 SF Restaurant**

- This Class-A full-service restaurant comes with significant FF&E if interested in keeping the same use. Please inquire about a full inventory list.
- The restaurant seats 125 inside and an additional 30 outside within Kleman Plaza's prized square.
- This unit has two separate bathrooms with handicap accessibility.
- Located on the ground floor of a 115-unit condo building with access to a covered garage. Please inquire about available parking.