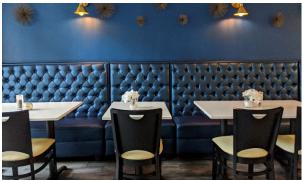

## UNIT 102 – 3,991 SF Nightclub

### UNIT 102 – 3,991 SF Nightclub

- Currently home to a nightclub. The tenant has expressed interest in staying; however, they will vacate for an owner-occupant.
- Perfect location with signage located on the corner of Bronough and College.
- This unit has two separate bathrooms with handicap accessibility.
- Great office location for a user who needs to be close to the Capitol and FSU.