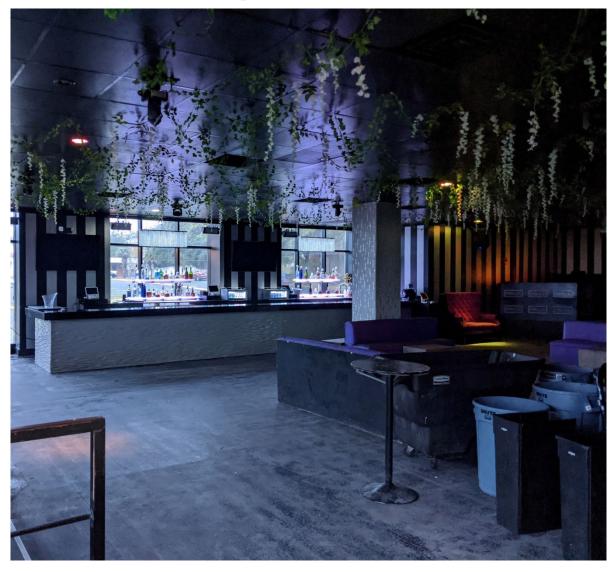

## UNIT 102 – 3,991 SF Nightclub

### UNIT 102 – 3,991 SF Nightclub

- Currently home to a nightclub. The tenant has expressed interest in staying; however, they will vacate for an owner-occupant.
- Perfect location with signage located on the corner of Bronough and College.
- This unit has two separate bathrooms with handicap accessibility.
- Great office location for a user who needs to be close to the Capitol and FSU.